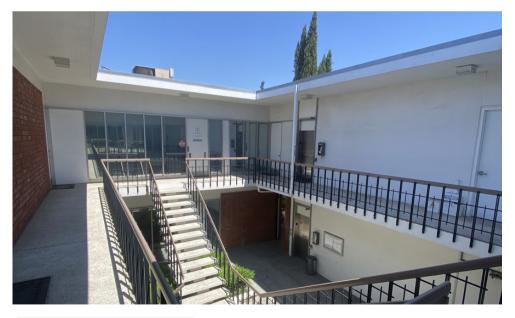

# THE SPACE

Available for lease are exceptional office/medical spaces of 657 - 950 sq ft, located on the ground floor of a beautiful interior courtyard professional office building. It is accessible by both an elevator and stairs. Conveniently located near various retail amenities, this space ensures accessibility. Abundant parking, well-maintained surroundings, and versatile usage possibilities enhancing its appeal. Elevate your business presence in this prime location, where convenience, affordability, and quality converge seamlessly.