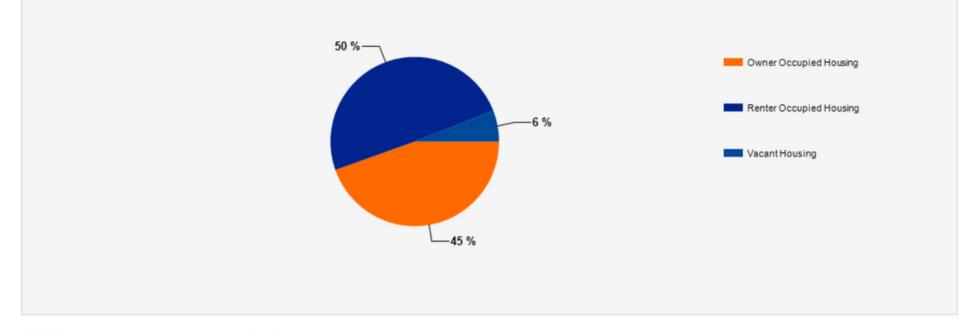

**Robert lp** Robert.lp@cbcnrt.com 626.394.2527 CalDRE # 01876261

| POPULATION                         | 1 MILE    | 3 MILE    | 5 MILE    | HOUSEHOLDS                         | 1 MILE  | 3 MILE | 5 MILE  |
|------------------------------------|-----------|-----------|-----------|------------------------------------|---------|--------|---------|
| 2000 Population                    | 22,125    | 176,824   | 480,140   | 2000 Total Housing                 | 9,054   | 65,488 | 160,340 |
| 2010 Population                    | 23,944    | 184,597   | 488,168   | 2010 Total Households              | 9,020   | 64,596 | 159,204 |
| 2022 Population                    | 24,619    | 185,463   | 480,940   | 2022 Total Households              | 8,778   | 64,824 | 162,558 |
| 2027 Population                    | 24,281    | 185,781   | 481,202   | 2027 Total Households              | 8,708   | 65,479 | 164,132 |
| 2022 African American              | 546       | 3,904     | 10,908    | 2022 Average Household Size        | 2.73    | 2.83   | 2.92    |
| 2022 American Indian               | 130       | 1,508     | 5,749     | 2000 Owner Occupied Housing        | 4,224   | 37,977 | 82,559  |
| 2022 Asian                         | 16,012    | 96,313    | 205,547   | 2000 Renter Occupied Housing       | 4,456   | 25,210 | 72,572  |
| 2022 Hispanic                      | 3,709     | 44,460    | 170,546   | 2022 Owner Occupied Housing        | 4,171   | 37,795 | 84,074  |
| 2022 Other Race                    | 1,769     | 20,696    | 89,511    | 2022 Renter Occupied Housing       | 4,607   | 27,029 | 78,484  |
| 2022 White                         | 4,313     | 43,273    | 109,324   | 2022 Vacant Housing                | 525     | 3,451  | 8,022   |
| 2022 Multiracial                   | 1,819     | 19,625    | 59,518    | 2022 Total Housing                 | 9,303   | 68,275 | 170,580 |
| 2022-2027: Population: Growth Rate | -1.40 %   | 0.15 %    | 0.05 %    | 2027 Owner Occupied Housing        | 4,240   | 38,234 | 85,086  |
|                                    |           |           |           | 2027 Renter Occupied Housing       | 4,468   | 27,245 | 79,046  |
| 2022 HOUSEHOLD INCOME              | 1 MILE    | 3 MILE    | 5 MILE    | 2027 Vacant Housing                | 623     | 4,021  | 9,170   |
| less than \$15,000                 | 792       | 4,999     | 14,015    | -                                  |         |        |         |
| \$15,000-\$24,999                  | 298       | 2,884     | 9,507     | 2027 Total Housing                 | 9,331   | 69,500 | 173,302 |
| \$25,000-\$34,999                  | 548       | 3,371     | 9,675     | 2022-2027: Households: Growth Rate | -0.80 % | 1.00 % | 0.95 %  |
| \$35,000-\$49,999                  | 706       | 4,809     | 13,999    |                                    |         |        |         |
| \$50,000-\$74,999                  | 1,262     | 8,185     | 23,476    |                                    |         |        |         |
| \$75,000-\$99,999                  | 1,110     | 8,190     | 20,566    |                                    |         |        |         |
| \$100,000-\$149,999                | 1,691     | 11,814    | 28,447    |                                    |         |        |         |
| \$150,000-\$199,999                | 984       | 8,267     | 18,185    |                                    |         |        |         |
| \$200,000 or greater               | 1,387     | 12,305    | 24,688    |                                    |         |        |         |
| Median HH Income                   | \$91,192  | \$99,898  | \$86,208  |                                    |         |        |         |
| Average HH Income                  | \$127,516 | \$141,825 | \$126,889 |                                    |         |        |         |
|                                    |           |           |           |                                    |         |        |         |