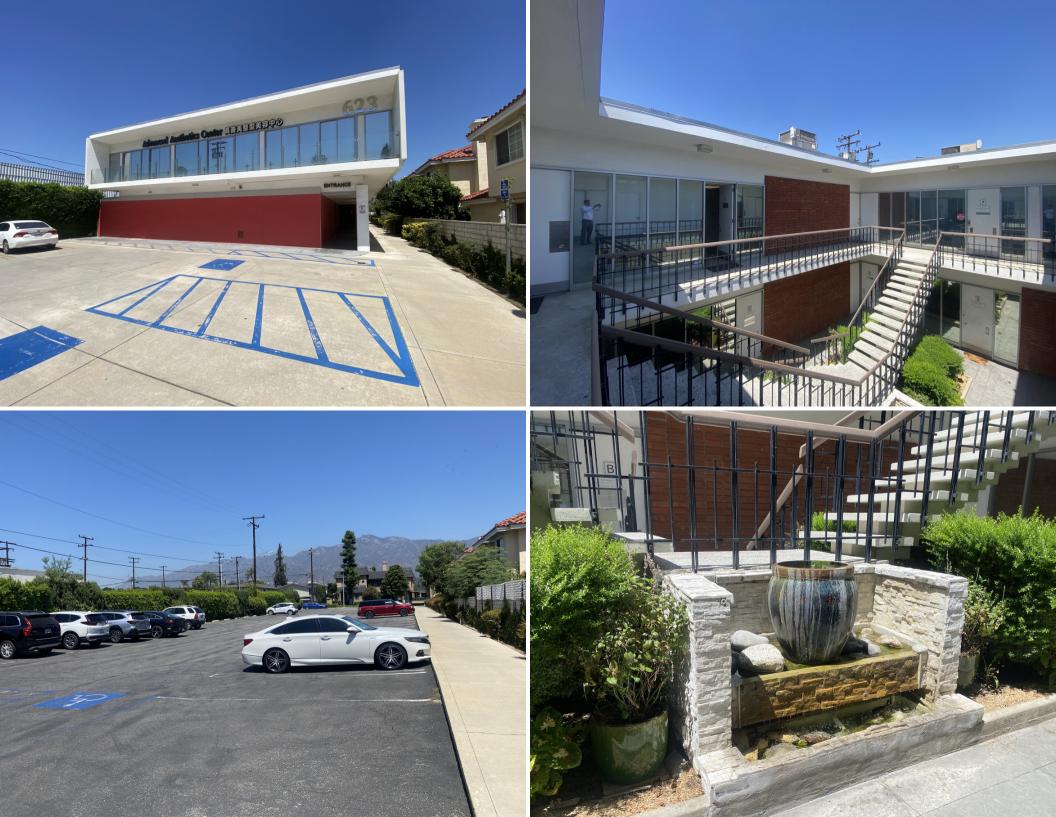

# Medical Office / Professional Office Space Available

thetics Center 真善美整型美容中心

-

623 W. Duarte Rd. Arcadia, CA 91007

623

# THE SPACE

Available for lease are exceptional office/medical spaces of 657 - 950 sq ft, located on the ground floor of a beautiful interior courtyard professional office building. It is accessible by both an elevator and stairs. Conveniently located near various retail amenities, this space ensures accessibility. Abundant parking, well-maintained surroundings, and versatile usage possibilities enhancing its appeal. Elevate your business presence in this prime location, where convenience, affordability, and quality converge seamlessly.