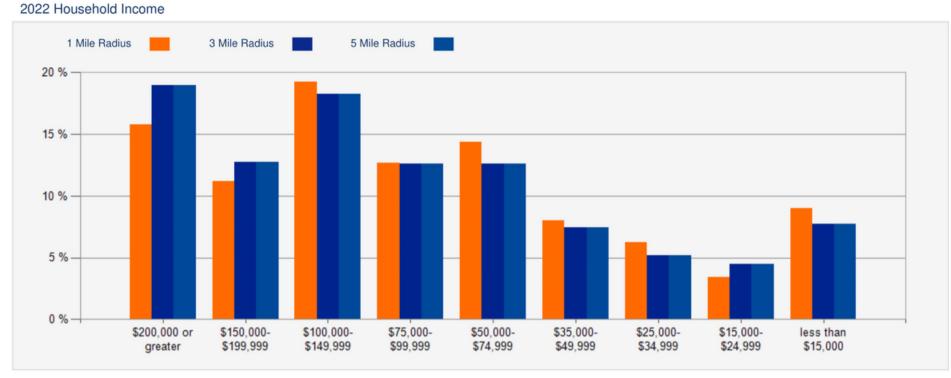

**Robert lp** Robert.lp@cbcnrt.com 626.394.2527 CalDRE # 01876261

| POPULATION                         | 1 MILE    | 3 MILE    | 5 MILE    | HOUSEHOLDS                         | 1 MILE  | 3 MILE | 5 MILE  |
|------------------------------------|-----------|-----------|-----------|------------------------------------|---------|--------|---------|
| 2000 Population                    | 22,125    | 176,824   | 480,140   | 2000 Total Housing                 | 9,054   | 65,488 | 160,340 |
| 2010 Population                    | 23,944    | 184,597   | 488,168   | 2010 Total Households              | 9,020   | 64,596 | 159,204 |
| 2022 Population                    | 24,619    | 185,463   | 480,940   | 2022 Total Households              | 8,778   | 64,824 | 162,558 |
| 2027 Population                    | 24,281    | 185,781   | 481,202   | 2027 Total Households              | 8,708   | 65,479 | 164,132 |
| 2022 African American              | 546       | 3,904     | 10,908    | 2022 Average Household Size        | 2.73    | 2.83   | 2.92    |
| 2022 American Indian               | 130       | 1,508     | 5,749     | 2000 Owner Occupied Housing        | 4,224   | 37,977 | 82,559  |
| 2022 Asian                         | 16,012    | 96,313    | 205,547   | 2000 Renter Occupied Housing       | 4,456   | 25,210 | 72,572  |
| 2022 Hispanic                      | 3,709     | 44,460    | 170,546   | 2022 Owner Occupied Housing        | 4,171   | 37,795 | 84,074  |
| 2022 Other Race                    | 1,769     | 20,696    | 89,511    | 2022 Renter Occupied Housing       | 4,607   | 27,029 | 78,484  |
| 2022 White                         | 4,313     | 43,273    | 109,324   | 2022 Vacant Housing                | 525     | 3,451  | 8,022   |
| 2022 Multiracial                   | 1,819     | 19,625    | 59,518    | 2022 Total Housing                 | 9,303   | 68,275 | 170,580 |
| 2022-2027: Population: Growth Rate | -1.40 %   | 0.15 %    | 0.05 %    | 2027 Owner Occupied Housing        | 4,240   | 38,234 | 85,086  |
|                                    |           |           |           | 2027 Renter Occupied Housing       | 4,468   | 27,245 | 79,046  |
| 2022 HOUSEHOLD INCOME              | 1 MILE    | 3 MILE    | 5 MILE    | 2027 Vacant Housing                | 623     | 4,021  | 9,170   |
| less than \$15,000                 | 792       | 4,999     | 14,015    | -                                  |         |        |         |
| \$15,000-\$24,999                  | 298       | 2,884     | 9,507     | 2027 Total Housing                 | 9,331   | 69,500 | 173,302 |
| \$25,000-\$34,999                  | 548       | 3,371     | 9,675     | 2022-2027: Households: Growth Rate | -0.80 % | 1.00 % | 0.95 %  |
| \$35,000-\$49,999                  | 706       | 4,809     | 13,999    |                                    |         |        |         |
| \$50,000-\$74,999                  | 1,262     | 8,185     | 23,476    |                                    |         |        |         |
| \$75,000-\$99,999                  | 1,110     | 8,190     | 20,566    |                                    |         |        |         |
| \$100,000-\$149,999                | 1,691     | 11,814    | 28,447    |                                    |         |        |         |
| \$150,000-\$199,999                | 984       | 8,267     | 18,185    |                                    |         |        |         |
| \$200,000 or greater               | 1,387     | 12,305    | 24,688    |                                    |         |        |         |
| Median HH Income                   | \$91,192  | \$99,898  | \$86,208  |                                    |         |        |         |
| Average HH Income                  | \$127,516 | \$141,825 | \$126,889 |                                    |         |        |         |
|                                    |           |           |           |                                    |         |        |         |