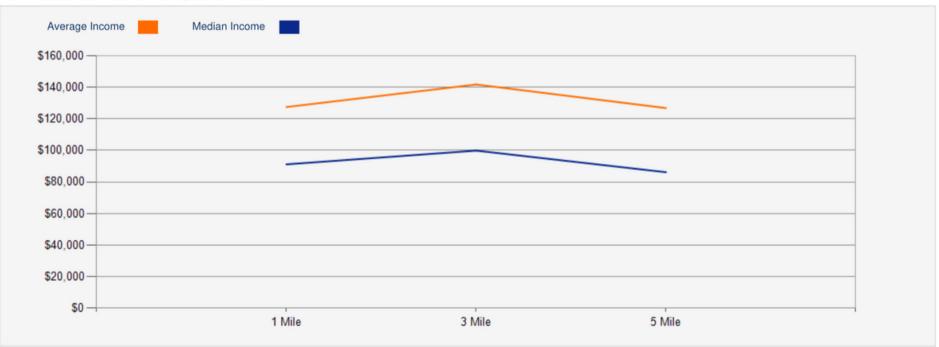

### 2022 Household Income Average and Median

**Robert lp** Robert.lp@cbcnrt.com 626.394.2527 CalDRE # 01876261

| POPULATION                         | 1 MILE    | 3 MILE    | 5 MILE    | HOUSEHOLDS                         | 1 MILE  | 3 MILE | 5 MILE  |
|------------------------------------|-----------|-----------|-----------|------------------------------------|---------|--------|---------|
| 2000 Population                    | 22,125    | 176,824   | 480,140   | 2000 Total Housing                 | 9,054   | 65,488 | 160,340 |
| 2010 Population                    | 23,944    | 184,597   | 488,168   | 2010 Total Households              | 9,020   | 64,596 | 159,204 |
| 2022 Population                    | 24,619    | 185,463   | 480,940   | 2022 Total Households              | 8,778   | 64,824 | 162,558 |
| 2027 Population                    | 24,281    | 185,781   | 481,202   | 2027 Total Households              | 8,708   | 65,479 | 164,132 |
| 2022 African American              | 546       | 3,904     | 10,908    | 2022 Average Household Size        | 2.73    | 2.83   | 2.92    |
| 2022 American Indian               | 130       | 1,508     | 5,749     | 2000 Owner Occupied Housing        | 4,224   | 37,977 | 82,559  |
| 2022 Asian                         | 16,012    | 96,313    | 205,547   | 2000 Renter Occupied Housing       | 4,456   | 25,210 | 72,572  |
| 2022 Hispanic                      | 3,709     | 44,460    | 170,546   | 2022 Owner Occupied Housing        | 4,171   | 37,795 | 84,074  |
| 2022 Other Race                    | 1,769     | 20,696    | 89,511    | 2022 Renter Occupied Housing       | 4,607   | 27,029 | 78,484  |
| 2022 White                         | 4,313     | 43,273    | 109,324   | 2022 Vacant Housing                | 525     | 3,451  | 8,022   |
| 2022 Multiracial                   | 1,819     | 19,625    | 59,518    | 2022 Total Housing                 | 9,303   | 68,275 | 170,580 |
| 2022-2027: Population: Growth Rate | -1.40 %   | 0.15 %    | 0.05 %    | 2027 Owner Occupied Housing        | 4,240   | 38,234 | 85,086  |
|                                    |           |           |           | 2027 Renter Occupied Housing       | 4,468   | 27,245 | 79,046  |
| 2022 HOUSEHOLD INCOME              | 1 MILE    | 3 MILE    | 5 MILE    | 2027 Vacant Housing                | 623     | 4,021  | 9,170   |
| less than \$15,000                 | 792       | 4,999     | 14,015    | -                                  |         |        |         |
| \$15,000-\$24,999                  | 298       | 2,884     | 9,507     | 2027 Total Housing                 | 9,331   | 69,500 | 173,302 |
| \$25,000-\$34,999                  | 548       | 3,371     | 9,675     | 2022-2027: Households: Growth Rate | -0.80 % | 1.00 % | 0.95 %  |
| \$35,000-\$49,999                  | 706       | 4,809     | 13,999    |                                    |         |        |         |
| \$50,000-\$74,999                  | 1,262     | 8,185     | 23,476    |                                    |         |        |         |
| \$75,000-\$99,999                  | 1,110     | 8,190     | 20,566    |                                    |         |        |         |
| \$100,000-\$149,999                | 1,691     | 11,814    | 28,447    |                                    |         |        |         |
| \$150,000-\$199,999                | 984       | 8,267     | 18,185    |                                    |         |        |         |
| \$200,000 or greater               | 1,387     | 12,305    | 24,688    |                                    |         |        |         |
| Median HH Income                   | \$91,192  | \$99,898  | \$86,208  |                                    |         |        |         |
| Average HH Income                  | \$127,516 | \$141,825 | \$126,889 |                                    |         |        |         |
|                                    |           |           |           |                                    |         |        |         |