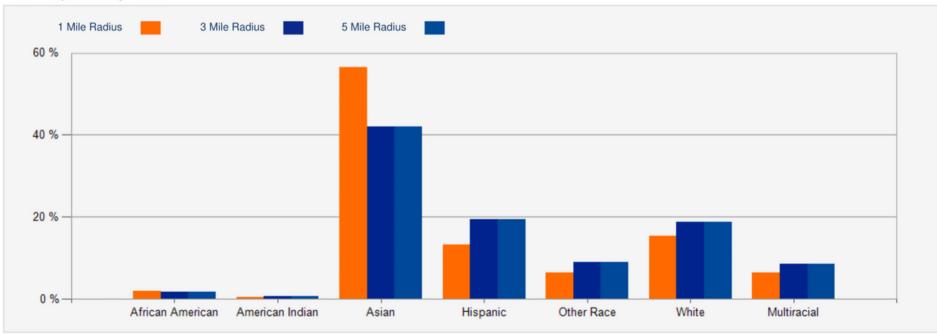

### 2022 Population by Race

**Robert lp** Robert.lp@cbcnrt.com 626.394.2527 CalDRE # 01876261

| POPULATION                         | 1 MILE    | 3 MILE    | 5 MILE    | HOUSEHOLDS                         | 1 MILE  | 3 MILE | 5 MILE  |
|------------------------------------|-----------|-----------|-----------|------------------------------------|---------|--------|---------|
| 2000 Population                    | 22,125    | 176,824   | 480,140   | 2000 Total Housing                 | 9,054   | 65,488 | 160,340 |
| 2010 Population                    | 23,944    | 184,597   | 488,168   | 2010 Total Households              | 9,020   | 64,596 | 159,204 |
| 2022 Population                    | 24,619    | 185,463   | 480,940   | 2022 Total Households              | 8,778   | 64,824 | 162,558 |
| 2027 Population                    | 24,281    | 185,781   | 481,202   | 2027 Total Households              | 8,708   | 65,479 | 164,132 |
| 2022 African American              | 546       | 3,904     | 10,908    | 2022 Average Household Size        | 2.73    | 2.83   | 2.92    |
| 2022 American Indian               | 130       | 1,508     | 5,749     | 2000 Owner Occupied Housing        | 4,224   | 37,977 | 82,559  |
| 2022 Asian                         | 16,012    | 96,313    | 205,547   | 2000 Renter Occupied Housing       | 4,456   | 25,210 | 72,572  |
| 2022 Hispanic                      | 3,709     | 44,460    | 170,546   | 2022 Owner Occupied Housing        | 4,171   | 37,795 | 84,074  |
| 2022 Other Race                    | 1,769     | 20,696    | 89,511    | 2022 Renter Occupied Housing       | 4,607   | 27,029 | 78,484  |
| 2022 White                         | 4,313     | 43,273    | 109,324   | 2022 Vacant Housing                | 525     | 3,451  | 8,022   |
| 2022 Multiracial                   | 1,819     | 19,625    | 59,518    | 2022 Total Housing                 | 9,303   | 68,275 | 170,580 |
| 2022-2027: Population: Growth Rate | -1.40 %   | 0.15 %    | 0.05 %    | 2027 Owner Occupied Housing        | 4,240   | 38,234 | 85,086  |
|                                    |           |           |           | 2027 Renter Occupied Housing       | 4,468   | 27,245 | 79,046  |
| 2022 HOUSEHOLD INCOME              | 1 MILE    | 3 MILE    | 5 MILE    | 2027 Vacant Housing                | 623     | 4,021  | 9,170   |
| less than \$15,000                 | 792       | 4,999     | 14,015    | -                                  |         |        |         |
| \$15,000-\$24,999                  | 298       | 2,884     | 9,507     | 2027 Total Housing                 | 9,331   | 69,500 | 173,302 |
| \$25,000-\$34,999                  | 548       | 3,371     | 9,675     | 2022-2027: Households: Growth Rate | -0.80 % | 1.00 % | 0.95 %  |
| \$35,000-\$49,999                  | 706       | 4,809     | 13,999    |                                    |         |        |         |
| \$50,000-\$74,999                  | 1,262     | 8,185     | 23,476    |                                    |         |        |         |
| \$75,000-\$99,999                  | 1,110     | 8,190     | 20,566    |                                    |         |        |         |
| \$100,000-\$149,999                | 1,691     | 11,814    | 28,447    |                                    |         |        |         |
| \$150,000-\$199,999                | 984       | 8,267     | 18,185    |                                    |         |        |         |
| \$200,000 or greater               | 1,387     | 12,305    | 24,688    |                                    |         |        |         |
| Median HH Income                   | \$91,192  | \$99,898  | \$86,208  |                                    |         |        |         |
| Average HH Income                  | \$127,516 | \$141,825 | \$126,889 |                                    |         |        |         |
|                                    |           |           |           |                                    |         |        |         |