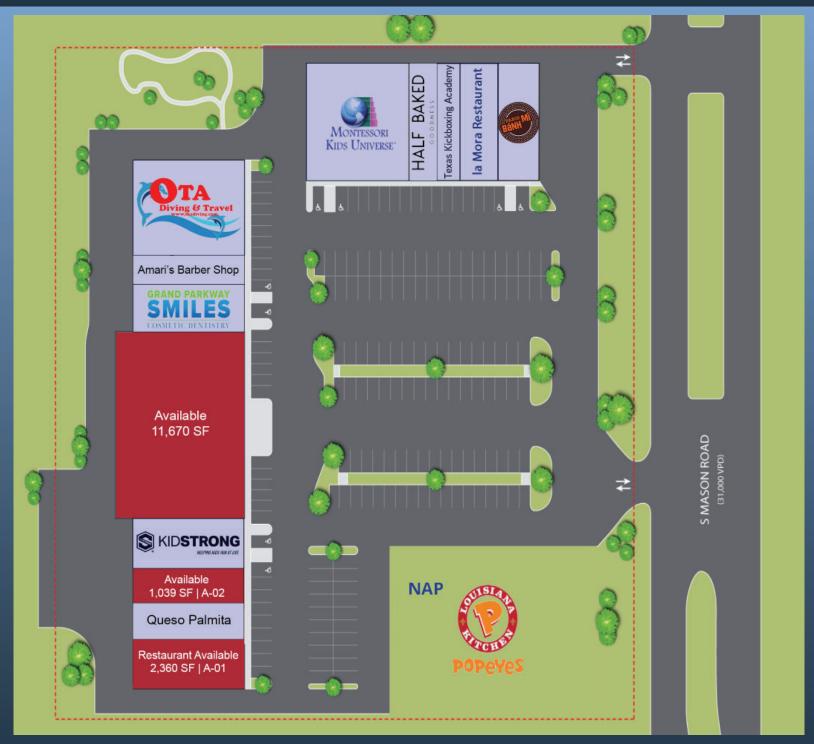

# FOR LEASE

## Royal Montreal Plaza - 2004 Mason Rd, Katy, Texas 77450

| PROPERTY DATA                                                                                        | DEMOGRAPHICS                   |                                              | CONTACT                                                  |  |
|------------------------------------------------------------------------------------------------------|--------------------------------|----------------------------------------------|----------------------------------------------------------|--|
| <ul> <li>Prime retail space available in<br/>the Cinco Ranch master planned<br/>community</li> </ul> | Population<br>2024 Estimate    | 1 Mile 3 Mile 5 Mile<br>Radius Radius Radius | Paula Hohl<br>phohl@wulfe.com<br>(713) 621-1705          |  |
| <ul> <li>Close proximity to Interstate 10 and<br/>Grand Parkway</li> </ul>                           | Ave HH Income<br>2024 Estimate | \$148,127 \$164,172 \$152,495                |                                                          |  |
| <ul><li>2,360 SF restaurant space available</li><li>1,039 SF inline space</li></ul>                  | <b>Traffic Count</b> Mason Rd  | 27,285 cars per day                          | <b>Wulfe &amp; Co.</b><br>1800 Post Oak Blvd., Suite 400 |  |
| • 11,670 SF anchor space                                                                             | Masorrika                      | 27,200 cais pei aay                          | Houston, Texas 77056<br>(713) 621-1700                   |  |