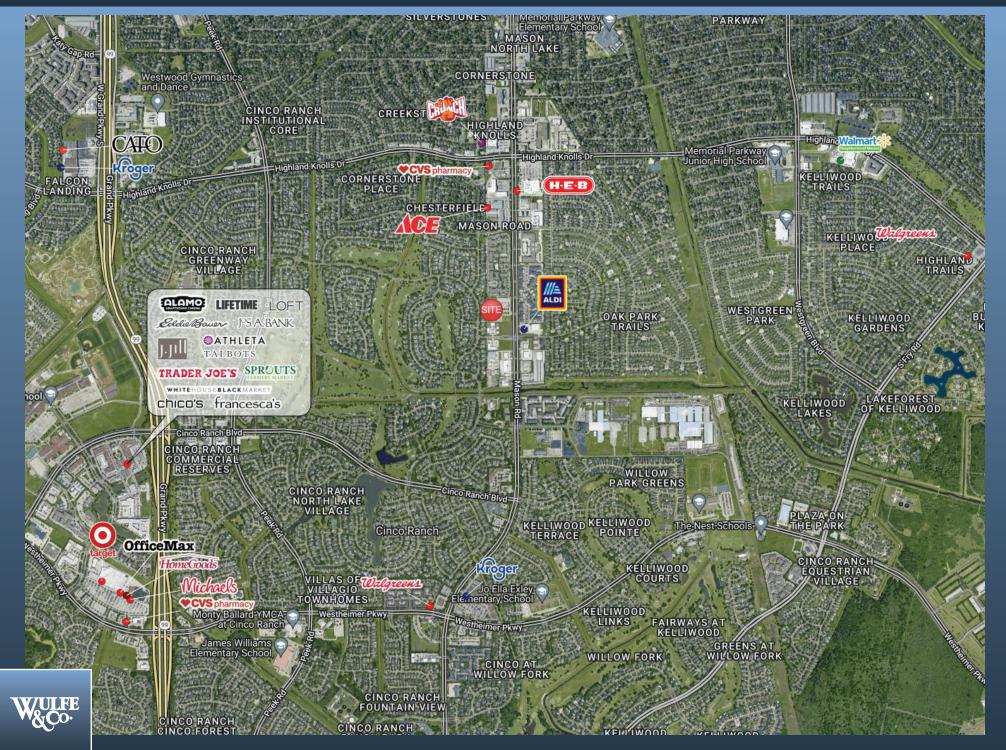

## Royal Montreal Plaza - 2004 Mason Rd, Katy, Texas 77450

| PROPERTY DATA                                                                                        | DEMOGRAPHICS                   |                                              | CONTACT                                                  |  |
|------------------------------------------------------------------------------------------------------|--------------------------------|----------------------------------------------|----------------------------------------------------------|--|
| <ul> <li>Prime retail space available in<br/>the Cinco Ranch master planned<br/>community</li> </ul> | Population<br>2024 Estimate    | 1 Mile 3 Mile 5 Mile<br>Radius Radius Radius | Paula Hohl<br>phohl@wulfe.com<br>(713) 621-1705          |  |
| <ul> <li>Close proximity to Interstate 10 and<br/>Grand Parkway</li> </ul>                           | Ave HH Income<br>2024 Estimate | \$148,127 \$164,172 \$152,495                |                                                          |  |
| <ul><li>2,360 SF restaurant space available</li><li>1,039 SF inline space</li></ul>                  | <b>Traffic Count</b> Mason Rd  | 27,285 cars per day                          | <b>Wulfe &amp; Co.</b><br>1800 Post Oak Blvd., Suite 400 |  |
| • 11,670 SF anchor space                                                                             | Masorrika                      | 27,200 cais pei aay                          | Houston, Texas 77056<br>(713) 621-1700                   |  |