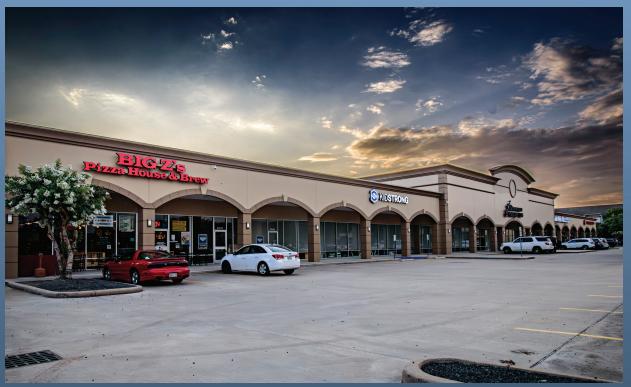

## Royal Montreal Plaza - 2004 Mason Rd, Katy, Texas 77450

| PROPERTY DATA                                                                                        | DEMOGRAPHICS                   |                                              | CONTACT                                                  |  |
|------------------------------------------------------------------------------------------------------|--------------------------------|----------------------------------------------|----------------------------------------------------------|--|
| <ul> <li>Prime retail space available in<br/>the Cinco Ranch master planned<br/>community</li> </ul> | Population<br>2024 Estimate    | 1 Mile 3 Mile 5 Mile<br>Radius Radius Radius | Paula Hohl<br>phohl@wulfe.com<br>(713) 621-1705          |  |
| <ul> <li>Close proximity to Interstate 10 and<br/>Grand Parkway</li> </ul>                           | Ave HH Income<br>2024 Estimate | \$148,127 \$164,172 \$152,495                |                                                          |  |
| <ul><li>2,360 SF restaurant space available</li><li>1,039 SF inline space</li></ul>                  | <b>Traffic Count</b> Mason Rd  | 27,285 cars per day                          | <b>Wulfe &amp; Co.</b><br>1800 Post Oak Blvd., Suite 400 |  |
| • 11,670 SF anchor space                                                                             | Masorrika                      | 27,200 cais pei aay                          | Houston, Texas 77056<br>(713) 621-1700                   |  |