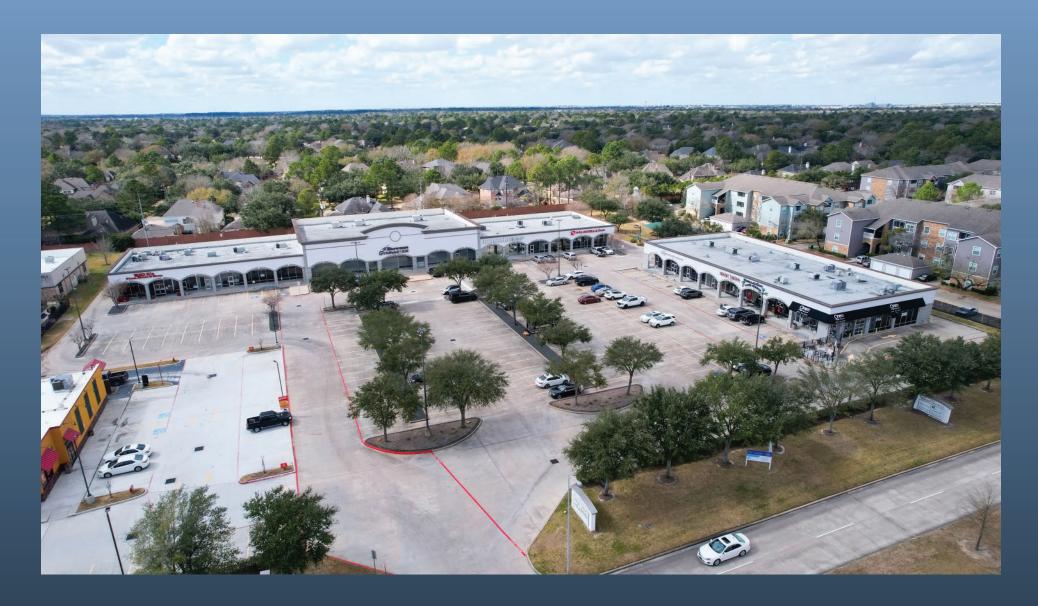

## Royal Montreal Plaza - 2004 Mason Rd, Katy, Texas 77450

| PROPERTY DATA                                                                                        | DEMOGRAPHICS                   |                                              | CONTACT                                                  |  |
|------------------------------------------------------------------------------------------------------|--------------------------------|----------------------------------------------|----------------------------------------------------------|--|
| <ul> <li>Prime retail space available in<br/>the Cinco Ranch master planned<br/>community</li> </ul> | Population<br>2024 Estimate    | 1 Mile 3 Mile 5 Mile<br>Radius Radius Radius | Paula Hohl<br>phohl@wulfe.com<br>(713) 621-1705          |  |
| <ul> <li>Close proximity to Interstate 10 and<br/>Grand Parkway</li> </ul>                           | Ave HH Income<br>2024 Estimate | \$148,127 \$164,172 \$152,495                |                                                          |  |
| <ul><li>2,360 SF restaurant space available</li><li>1,039 SF inline space</li></ul>                  | <b>Traffic Count</b> Mason Rd  | 27,285 cars per day                          | <b>Wulfe &amp; Co.</b><br>1800 Post Oak Blvd., Suite 400 |  |
| • 11,670 SF anchor space                                                                             | Masorrika                      | 27,200 cais pei aay                          | Houston, Texas 77056<br>(713) 621-1700                   |  |