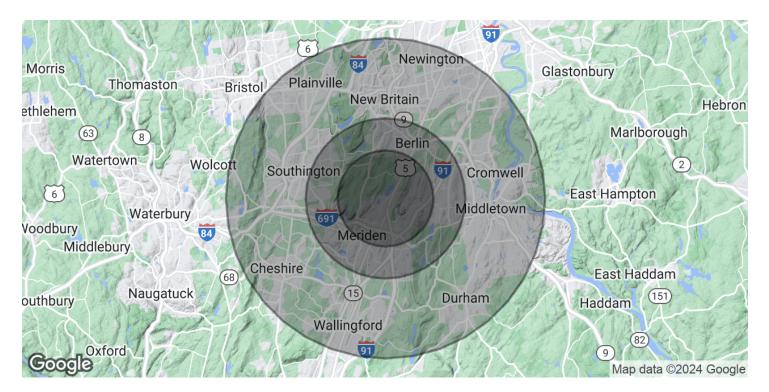

| DEMOGRAPHICS      | 3 MILES  | 5 MILES  | 10 MILES |
|-------------------|----------|----------|----------|
| Total Households  | 16,481   | 48,660   | 189,453  |
| Total Population  | 34,732   | 106,815  | 430,923  |
| Average HH Income | \$75,241 | \$86,552 | \$89,826 |

### INDUSTRIAL BUILDING WITH OUTSIDE STORAGE

1400 Old North Colony Road Meriden, CT 06451

| POPULATION           | 3 MILES   | 5 MILES   | 10 MILES  |
|----------------------|-----------|-----------|-----------|
| Total Population     | 34,732    | 106,815   | 430,923   |
| Average Age          | 40.2      | 43        | 42.5      |
| Average Age (Male)   | 39.6      | 41.8      | 40.7      |
| Average Age (Female) | 41.7      | 44.2      | 44.2      |
| HOUSEHOLDS & INCOME  | 3 MILES   | 5 MILES   | 10 MILES  |
| Total Households     | 16,481    | 48,660    | 189,453   |
| # of Persons per HH  | 2.1       | 2.2       | 2.3       |
| Average HH Income    | \$75,241  | \$86,552  | \$89,826  |
| Average House Value  | \$193,942 | \$213,772 | \$231,792 |