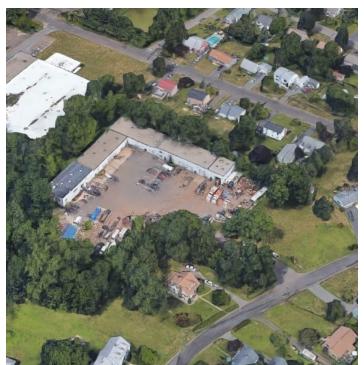

#### **PROPERTY DESCRIPTION**

Coldwell Banker Commercial Realty presents for sale 1400 Old North Colony Road, located in Meriden, Connecticut. This 20,000 SF Industrial building is located on 2.5-acres in the M-2 zone. 1/2 mile from Berlin Turnpike, I-91, and Route 691. Fully-occupied investment asset, featuring outside storage, drive-in doors, and a residential house on the property.

#### **PROPERTY HIGHLIGHTS**

- Outside Fenced Storage
- 9 Drive-In Doors 12x14 Ft.
- 14x18 Ft. Clear Span
- Close to Major Highways
- Residential House on Property
- Land to Accommodate an Additional 20,000 SF