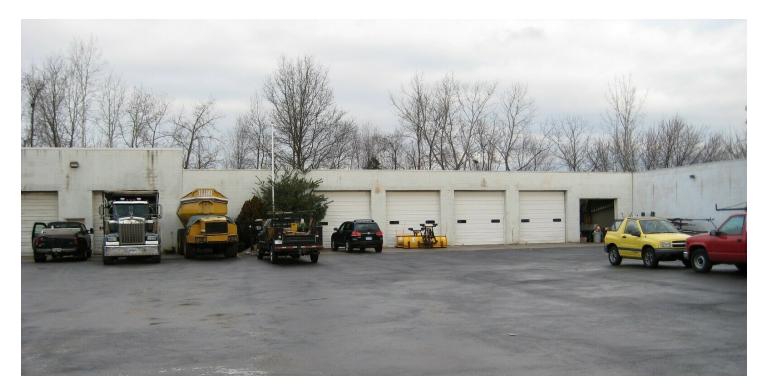

#### **PROPERTY DESCRIPTION**

Coldwell Banker Commercial Realty presents for sale 1400 Old North Colony Road, located in Meriden, Connecticut. This 20,000 SF Industrial building is located on 2.5-acres in the M-2 zone. 1/2 mile from Berlin Turnpike, I-91, and Route 691. Fully-occupied investment asset, featuring outside storage, drive-in doors, and a residential house on the property.

#### **PROPERTY HIGHLIGHTS**

- Outside Fenced Storage
- 9 Drive-In Doors 12x14 Ft.
- 14x18 Ft. Clear Span
- Close to Major Highways
- Residential House on Property
- Land to Accommodate an Additional 20,000 SF