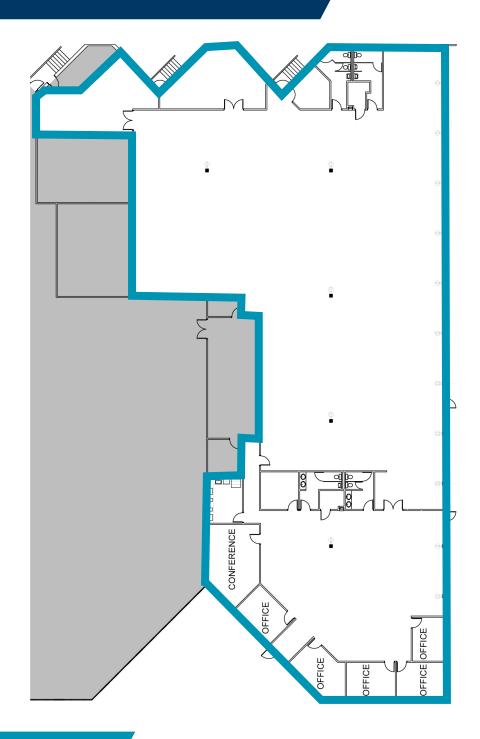

### **FLOORPLANS** 3908 PATRIOT DRIVE Durham, NC 27703

Flex Office Suite: 16,785 SF