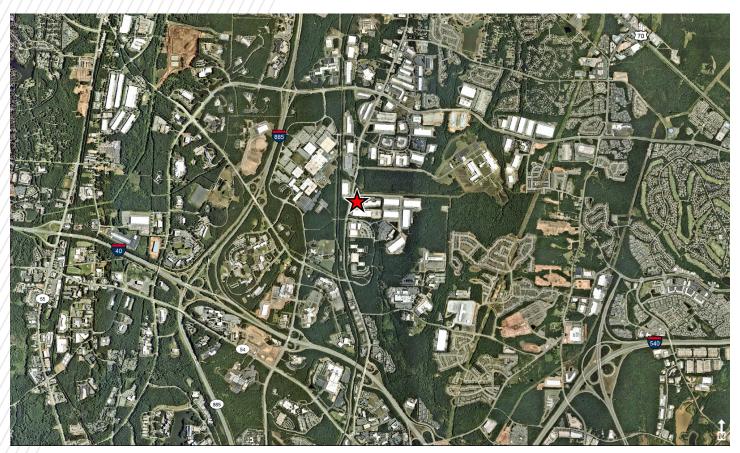

#### **DRIVE TIMES**

| / <u>/ /                                </u> |            |
|----------------------------------------------|------------|
| RDU Airport                                  | 10 minutes |
| Downtown Durham                              | 12 minutes |
| Downtown Raleigh                             | 25 minutes |
| Nearest Hotels                               | 5 minutes  |
| Nearest Shopping Mall                        | 11 minutes |
| Nearest Restaurants                          | 10 minutes |