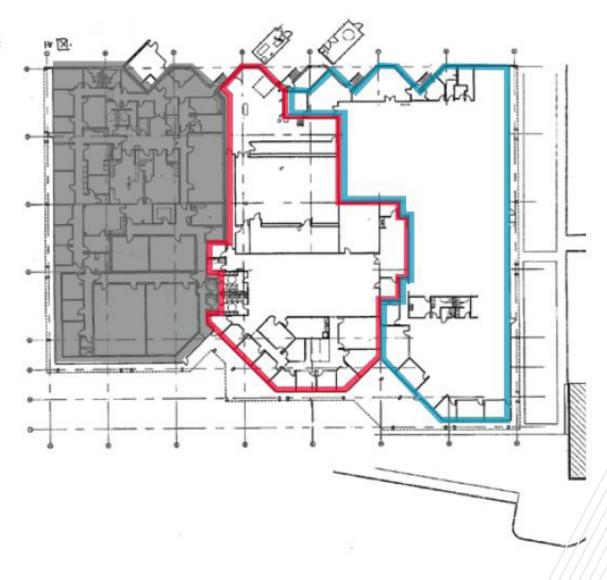

## **FLOORPLANS**3908 PATRIOT DRIVE Durham, NC 27703

LEASED15,117 SF16,785 SF

Total Available: 31,902 SF