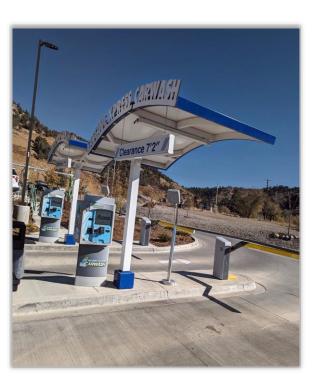

### **PROPERTY SUMMARY**

### **SITE ANALYSIS**

- County: La Plata
- Lot Size: 4.56 ac. / 198,634 sq. ft.
- Building size: 5,285 sq. ft.
- Year Built: 2021

| DEMOGRAPHICS         |          |                |           |
|----------------------|----------|----------------|-----------|
| 2023                 | 1 Mile   | 3 Mile         | 3 Mile    |
| Population           | 766      | 4,140          | 14,958    |
| Average HH Income    | \$93,104 | \$99,955       | \$107,703 |
| COMPETITION          |          |                |           |
| Name                 | Туре     | Distance (mi.) |           |
| Cascade Xpress       | EXP      | 0.0            |           |
| Animas Auto Spa      | SS/IB    | 2.7            |           |
| Speedway Car Wash    | IB       |                | 5.5       |
| Durango Rapid Wash   | EXP      |                | 5.8       |
| The Car Wash Machine | SS/IB    |                | 6.8       |
| TRAFFIC              |          |                |           |
| Source               | Year     |                | Count     |
| LADOT                | 2022     | 39,000         |           |