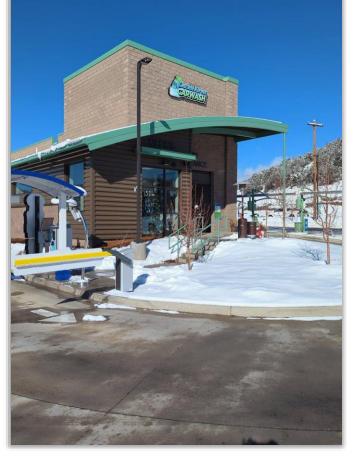

### **PROPERTY SUMMARY**

### **SITE ANALYSIS**

- County: La Plata
- Lot Size: 4.56 ac. / 198,634 sq. ft.
- Building size: 5,285 sq. ft.
- Year Built: 2021

| DEMOGRAPHICS         |          |                |           |
|----------------------|----------|----------------|-----------|
| 2023                 | 1 Mile   | 3 Mile         | 3 Mile    |
| Population           | 766      | 4,140          | 14,958    |
| Average HH Income    | \$93,104 | \$99,955       | \$107,703 |
| COMPETITION          |          |                |           |
| Name                 | Туре     | Distance (mi.) |           |
| Cascade Xpress       | EXP      | 0.0            |           |
| Animas Auto Spa      | SS/IB    | 2.7            |           |
| Speedway Car Wash    | IB       |                | 5.5       |
| Durango Rapid Wash   | EXP      |                | 5.8       |
| The Car Wash Machine | SS/IB    |                | 6.8       |
| TRAFFIC              |          |                |           |
| Source               | Year     |                | Count     |
| LADOT                | 2022     | 39,000         |           |