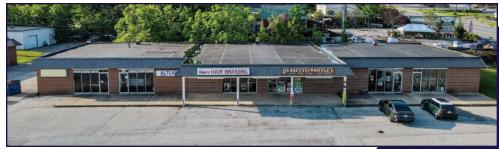

### **AERIAL DRONE PHOTOS**

For More Information Call: 717.850.TRUE (8783) | www.TRUECommercial.com

### **PROPERTY & MARKET OVERVIEW**

Arlington Plaza Shopping Center is a neighborhood shopping center located in the South York market along S. Queen St./PA Route 74. The center consists of two (2) retail strip buildings, and three (3) free-standing buildings; Dallastown Family Restaurant, Small Steps Early Learning Center, and Quality Digital Office Technology.