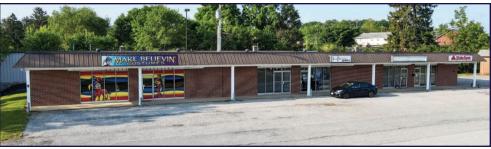

### **AERIAL DRONE PHOTOS**

For More Information Call: 717.850.TRUE (8783) | www.TRUECommercial.com

### **PROPERTY & MARKET OVERVIEW**

Arlington Plaza Shopping Center is a neighborhood shopping center located in the South York market along S. Queen St./PA Route 74. The center consists of two (2) retail strip buildings, and three (3) free-standing buildings; Dallastown Family Restaurant, Small Steps Early Learning Center, and Quality Digital Office Technology.