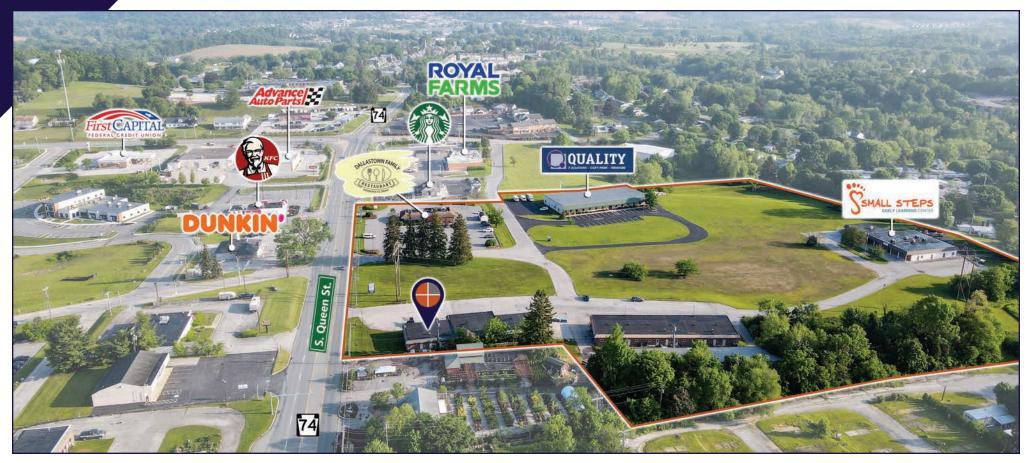

# SITE PLAN | ARLINGTON PLAZA

For More Information Call: 717.850.TRUE (8783) | www.TRUECommercial.com

### **PROPERTY & MARKET OVERVIEW**

Arlington Plaza Shopping Center is a neighborhood shopping center located in the South York market along S. Queen St./PA Route 74. The center consists of two (2) retail strip buildings, and three (3) free-standing buildings; Dallastown Family Restaurant, Small Steps Early Learning Center, and Quality Digital Office Technology.

Arlington Plaza is positioned with frontage along South Queen Street/PA Route 74, one of the market's primary retail corridors and a high-traffic volume North-South thoroughfares in the York market

The center also benefits from the surrounding retail, medical and office buildings that draw from the immediate area and surrounding markets as well. Nearby national tenants such as Starbucks, Royal Farms, KFC, and Dunkin', along with local tenants like the Dallastown Family Restaurant add to the centers desirability.