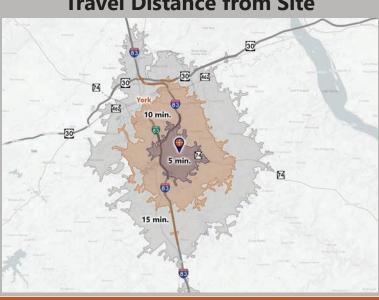

#### **DEMOGRAPHICS**

| Variable                          | Arlington Plaza Shopping Center |                 |                  |
|-----------------------------------|---------------------------------|-----------------|------------------|
| Travel Distance from Site         | 5 minutes                       | 10 minutes      | 15 minutes       |
| Total Population                  | 11,948                          | 75,865          | 169,682          |
| Population Density (Per Sq. Mile) | 1,380.4                         | 1,713.7         | 1,448.3          |
| Total Daytime Population          | 14,783                          | 78,229          | 183,801          |
| Total Households                  | 4,839                           | 29,495          | 66,200           |
| Per Capita Income                 | \$41,321                        | \$38,649        | \$35,622         |
| Average Household Income          | \$103,678                       | \$99,272        | \$90,750         |
| Average Disposable Income         | \$79,788                        | \$75,841        | \$70,040         |
| Aggregate Disposable Income       | \$386,092,661                   | \$2,236,917,313 | \$4,636,643,676  |
| Total (SIC01-99) Businesses       | 580                             | 2,543           | 6,326            |
| Total (SIC01-99) Employees        | 9,289                           | 39,653          | 93,630           |
| Total (SIC01-99) Sales            | \$1,054,242,785                 | \$4,543,326,628 | \$13,548,121,741 |
| Annual Budget Expenditures        | \$428,845,431                   | \$2,527,796,794 | \$5,202,805,072  |
| Retail Goods                      | \$133,868,120                   | \$789,408,894   | \$1,628,642,648  |

#### **Travel Distance from Site**