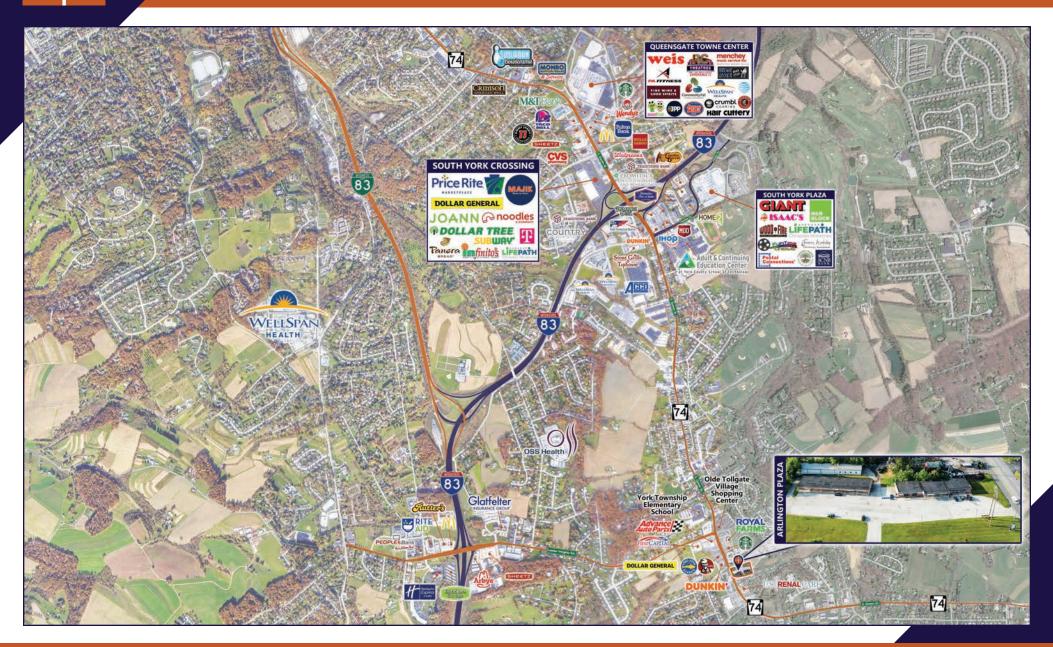

## ESTABLISHED REGIONAL AREA MAP

For More Information Call: 717.850.TRUE (8783) | www.TRUECommercial.com

### **ARLINGTON PLAZA SHOPPING CENTER**

**York Township | York County** 

2709 S. Queen St. York, PA 17402

Join this neighborhood strip center along the South York markets primary retail corridor, S. Queen St./ PA Route 74.

Arlington Plaza is positioned with frontage along South Queen Street/PA Route 74, one of the market's primary retail corridors and a high-traffic volume North-South thoroughfares in the York market

The center also benefits from the surrounding retail, medical and office buildings that draw from the immediate area and surrounding markets as well. Nearby national tenants such as Starbucks, Royal Farms, KFC, and Dunkin', along with local tenants like the Dallastown Family Restaurant add to the centers desirability.