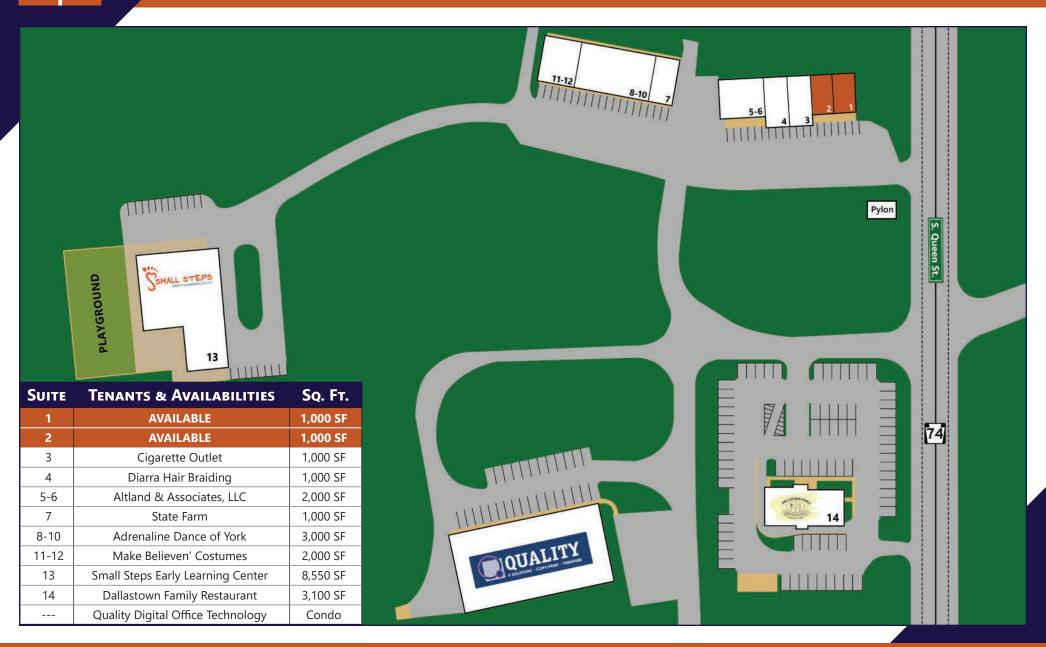

There are two (2) suites for lease, available as separate units or combined as one.

#### **SPACES AVAILABLE** (within 30-60 days)

| • Suite 1: | 1,000 S |
|------------|---------|
| ■ Suite 2· | 1 000 S |

For More Information Call: 717.850.TRUE (8783) www.TRUECommercial.com

# SITE PLAN | ARLINGTON PLAZA

For More Information Call: 717.850.TRUE (8783) | www.TRUECommercial.com