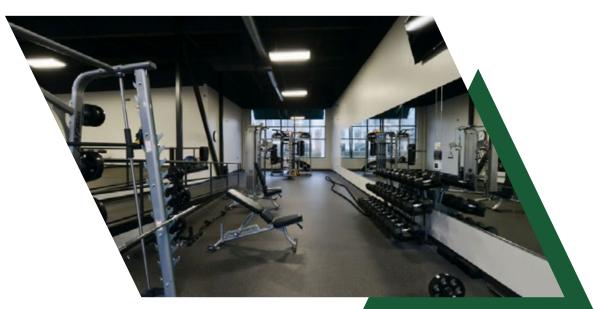

# FITNESS CENTER

Brier Creek Fitness is a 7,600 SF state-of-the-art fitness center exclusive to Brier Creek Corporate Center tenants. Brier Creek Fitness is staffed with a personal trainer and offers cardio and strength training equipment, a variety of group classes as well as locker rooms with showers and towels.