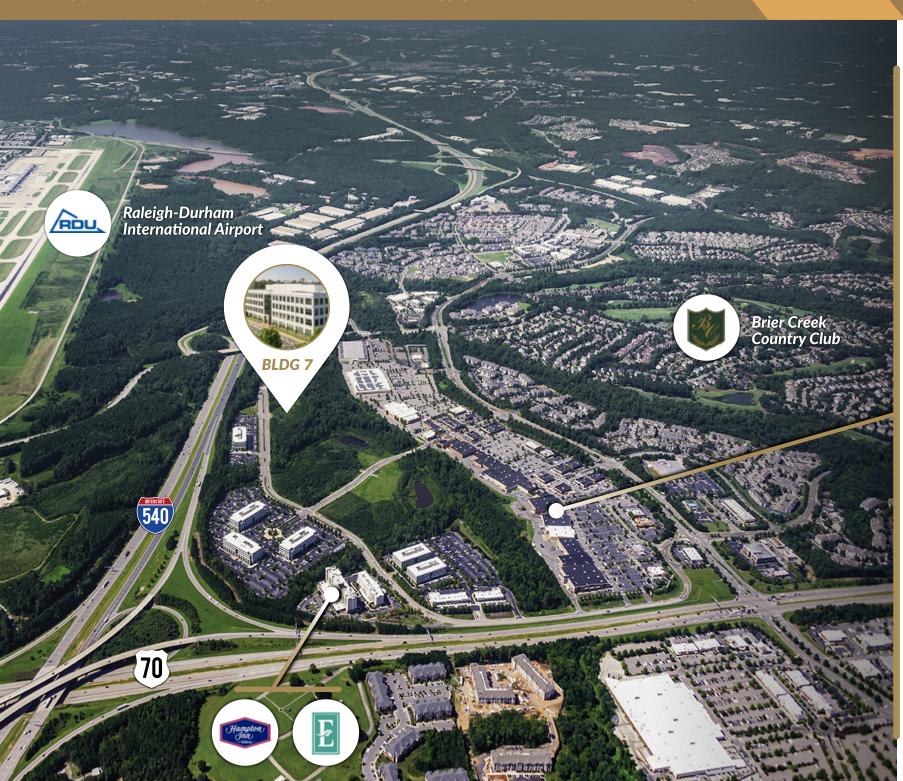

# BRIER CREEK CORPORATE CENTER

Brier Creek Corporate Center is part of the 2,000 AC mixed use, master planned Brier Creek Development. Conveniently located at the intersection of US-70 and I-540, it is the closest Class A Office Park to Raleigh-Durham International Airport and is immediately adjacent to over 800,000 SF of Retail with over 14,000 residential units within a 3-mile radius.