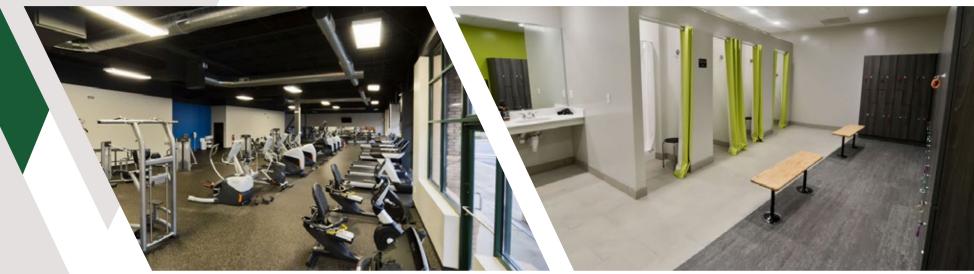

# FITNESS CENTER

Brier Creek Fitness is a 7,600 SF state-of-the-art fitness center exclusive to Brier Creek Corporate Center tenants. Brier Creek Fitness is staffed with a personal trainer and offers cardio and strength training equipment, a variety of group classes as well as locker rooms with showers and towels.