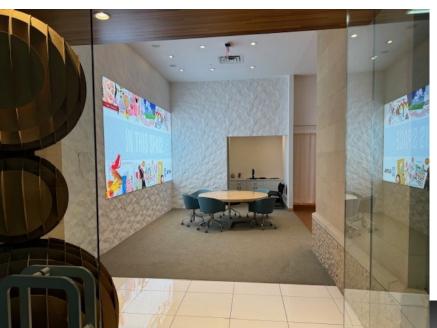

- 30,580 SF, freestanding Office/ Showroom/Warehouse building in central New Hope location
- Architecturally modern and creative office/ showroom/warehouse facility
- 8,316 sf of climate controlled areas in warehouse
- Creative office and showroom with exposed joist ceilings
- Dock and Drive-in Loading
- Zoned for outside storage