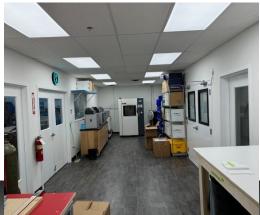

#### 30,580 SF Office/Showroom/Warehouse

7,211 SF Office/Showroom 23,369 SF Warehouse 30.580 SF Total

Negotiable

| Building Size:                     | 23,369 SF Warehouse<br>30,580 SF Total  |
|------------------------------------|-----------------------------------------|
| Land Area:                         | 1.93 Acres (84,071 sq ft)               |
| Year Built/Renovated/Construction: | 1977 / 2022 / Tilt Up Panels            |
| HVAC:                              | 50% of building is A/C + Gas Forced Air |
| Loading:                           | 4 Docks (12x12), 1 Drive-In 12 x 12     |
| Clear Height:                      | 22' Clear                               |
| Column Spacing:                    | 30 x 36                                 |
| Power:                             | 300 Amps-480 Volts-3 Phase              |
| Lighting:                          | LED Fixtures Throughout                 |
| Sprinkler:                         | Wet System                              |
| Parking:                           | 35 Stalls                               |
| Zoning:                            | Industrial                              |
| 2024 Taxes:                        | \$81,199.86 (\$2.66PSF)                 |
|                                    |                                         |

- 30,580 SF, freestanding Office/ Showroom/Warehouse building in central New Hope location
- Architecturally modern and creative office/ showroom/warehouse facility
- 8,316 sf of climate controlled areas in warehouse
- Creative office and showroom with exposed joist ceilings
- Dock and Drive-in Loading
- Zoned for outside storage