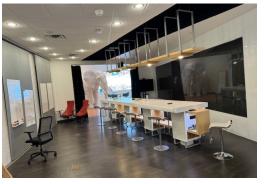

- 30,580 SF, freestanding Office/ Showroom/Warehouse building in central New Hope location
- Architecturally modern and creative office/ showroom/warehouse facility
- 8,316 sf of climate controlled areas in warehouse
- Creative office and showroom with exposed joist ceilings
- Dock and Drive-in Loading
- Zoned for outside storage