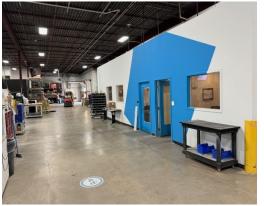

#### 30,580 SF Office/Showroom/Warehouse

7,211 SF Office/Showroom 23,369 SF Warehouse 30.580 SF Total

Negotiable

| Building Size:                     | 23,369 SF Warehouse<br>30,580 SF Total  |
|------------------------------------|-----------------------------------------|
| Land Area:                         | 1.93 Acres (84,071 sq ft)               |
| Year Built/Renovated/Construction: | 1977 / 2022 / Tilt Up Panels            |
| HVAC:                              | 50% of building is A/C + Gas Forced Air |
| Loading:                           | 4 Docks (12x12), 1 Drive-In 12 x 12     |
| Clear Height:                      | 22' Clear                               |
| Column Spacing:                    | 30 x 36                                 |
| Power:                             | 300 Amps-480 Volts-3 Phase              |
| Lighting:                          | LED Fixtures Throughout                 |
| Sprinkler:                         | Wet System                              |
| Parking:                           | 35 Stalls                               |
| Zoning:                            | Industrial                              |
| 2024 Taxes:                        | \$81,199.86 (\$2.66PSF)                 |
|                                    |                                         |

- 30,580 SF, freestanding Office/ Showroom/Warehouse building in central New Hope location
- Architecturally modern and creative office/ showroom/warehouse facility
- 8,316 sf of climate controlled areas in warehouse
- Creative office and showroom with exposed joist ceilings
- Dock and Drive-in Loading
- Zoned for outside storage