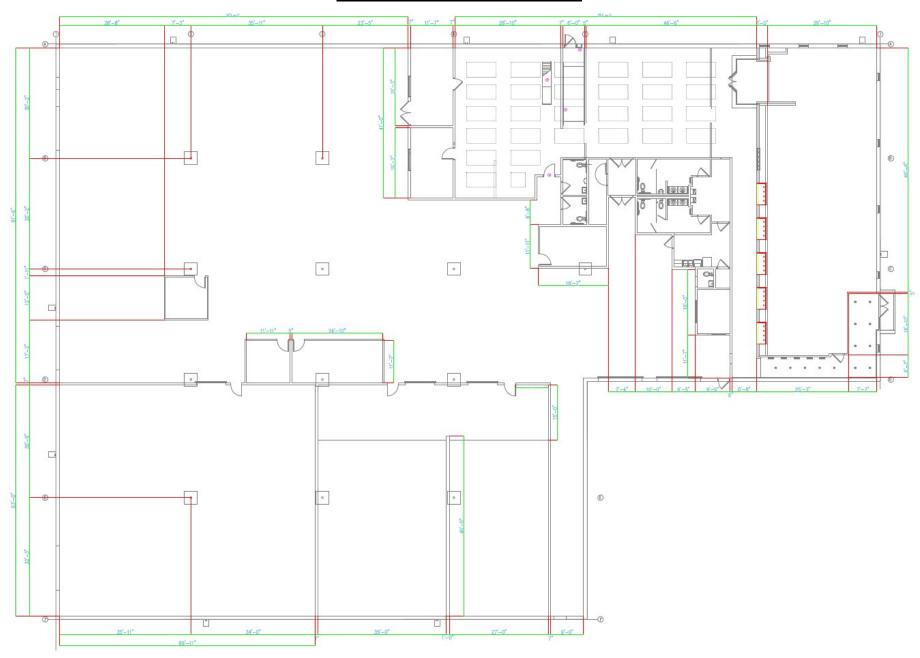

kler:                         | Wet System                              |
| Parking:                           | 35 Stalls                               |
| Zoning:                            | Industrial                              |
| 2024 Taxes:                        | \$81,199.86 (\$2.66PSF)                 |
|                                    |                                         |





- 30,580 SF, freestanding Office/ Showroom/Warehouse building in central New Hope location
- Architecturally modern and creative office/ showroom/warehouse facility
- 8,316 sf of climate controlled areas in warehouse
- Creative office and showroom with exposed joist ceilings
- Dock and Drive-in Loading
- Zoned for outside storage











2721 Nevada Ave N | New Hope, MN



# **FLOOR PLAN**



# **SITE PLAN**



2721 Nevada Ave North Minneapolis, MN 55427





Excellent location with easy access to Hwys 169 and 55. Close to bus line, retail and restaurants off Winnetka Ave.



2721 Nevada Ave N | New Hope, MN



COMMERCIAL REAL ESTATE SOLUTIONS

# 2721 Nevada Ave N | New Hope, MN



# **BUILDING SPECS**

| Roof:            | Rubber Membrane / Approx. 8 Years Old                                   |
|------------------|-------------------------------------------------------------------------|
| Fire Protection: | Wet System                                                              |
| Parking Lot:     | Asphalt– Good Condiiton - 35 Stalls                                     |
| Utilities:       | Electric-Natural Gas - Xcel & CenterPoint                               |
| Ligh