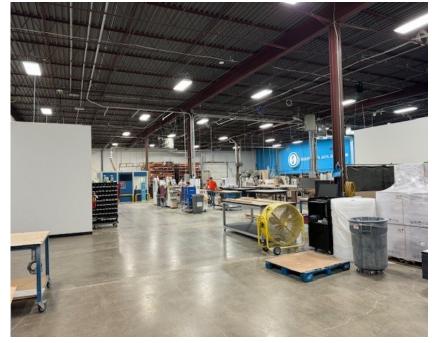

#### 30,580 SF Office/Showroom/Warehouse

7,211 SF Office/Showroom 23,369 SF Warehouse 30.580 SF Total

Negotiable

| Building Size:                     | 23,369 SF Warehouse<br>30,580 SF Total  |
|------------------------------------|-----------------------------------------|
| Land Area:                         | 1.93 Acres (84,071 sq ft)               |
| Year Built/Renovated/Construction: | 1977 / 2022 / Tilt Up Panels            |
| HVAC:                              | 50% of building is A/C + Gas Forced Air |
| Loading:                           | 4 Docks (12x12), 1 Drive-In 12 x 12     |
| Clear Height:                      | 22' Clear                               |
| Column Spacing:                    | 30 x 36                                 |
| Power:                             | 300 Amps-480 Volts-3 Phase              |
| Lighting:                          | LED Fixtures Throughout                 |
| Sprinkler:                         | Wet System                              |
| Parking:                           | 35 Stalls                               |
| Zoning:                            | Industrial                              |
| 2024 Taxes:                        | \$81,199.86 (\$2.66PSF)                 |
|                                    |                                         |

- 30,580 SF, freestanding Office/ Showroom/Warehouse building in central New Hope location
- Architecturally modern and creative office/ showroom/warehouse facility
- 8,316 sf of climate controlled areas in warehouse
- Creative office and showroom with exposed joist ceilings
- Dock and Drive-in Loading
- Zoned for outside storage