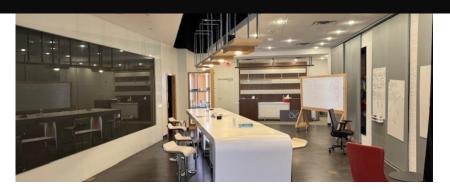

- 30,580 SF, freestanding Office/ Showroom/Warehouse building in central New Hope location
- Architecturally modern and creative office/ showroom/warehouse facility
- 8,316 sf of climate controlled areas in warehouse
- Creative office and showroom with exposed joist ceilings
- Dock and Drive-in Loading
- Zoned for outside storage