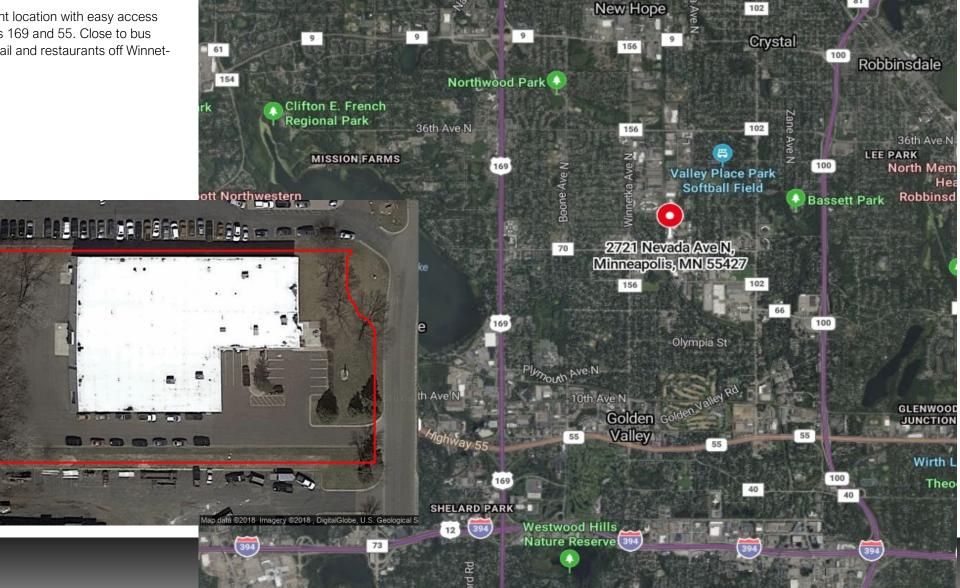

# **SITE PLAN**

2721 Nevada Ave North Minneapolis, MN 55427

Excellent location with easy access to Hwys 169 and 55. Close to bus line, retail and restaurants off Winnetka Ave.

2721 Nevada Ave N | New Hope, MN