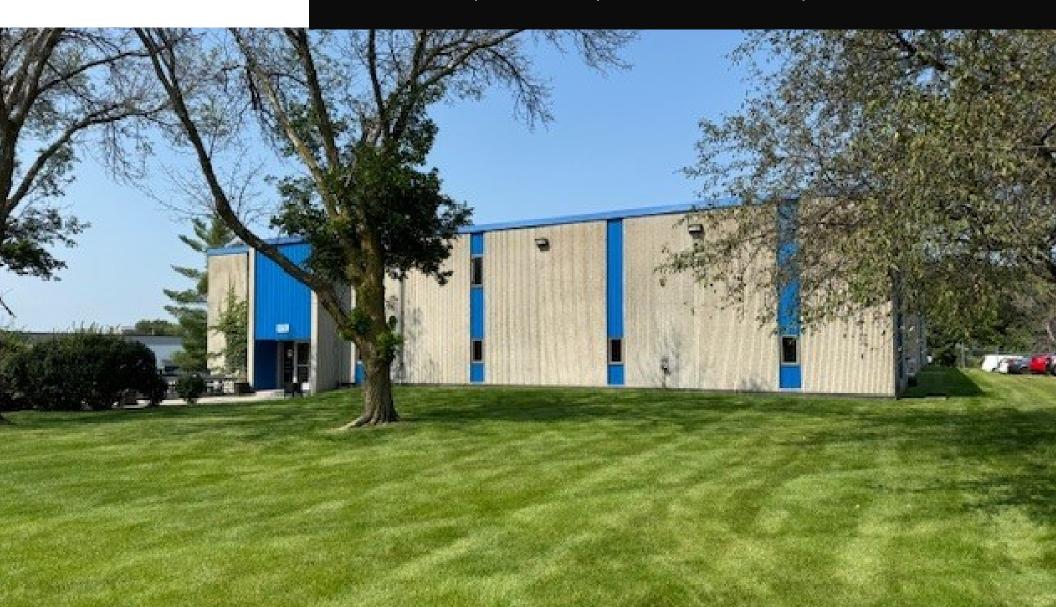

# FOR SALE - 2721 NEVADA AVE N, NEW HOPE, MN

SPACENET EQUITIES

30,580 SF | OFFICE | SHOWROOM | WHSE BUILDING

### 2721 Nevada Ave N | New Hope, MN

Building Size:

Sale Price:

#### 30,580 SF Office/Showroom/Warehouse

7,211 SF Office/Showroom 23,369 SF Warehouse 30.580 SF Total

Negotiable

| Building Size:                     | 23,369 SF Warehouse<br>30,580 SF Total  |
|------------------------------------|-----------------------------------------|
| Land Area:                         | 1.93 Acres (84,071 sq ft)               |
| Year Built/Renovated/Construction: | 1977 / 2022 / Tilt Up Panels            |
| HVAC:                              | 50% of building is A/C + Gas Forced Air |
| Loading:                           | 4 Docks (12x12), 1 Drive-In 12 x 12     |
| Clear Height:                      | 22' Clear                               |
| Column Spacing:                    | 30 x 36                                 |
| Power:                             | 300 Amps-480 Volts-3 Phase              |
| Lighting:                          | LED Fixtures Throughout                 |
| Sprinkler:                         | Wet System                              |
| Parking:                           | 35 Stalls                               |
| Zoning:                            | Industrial                              |
| 2024 Taxes:                        | \$81,199.86 (\$2.66PSF)                 |
|                                    |                                         |

- 30,580 SF, freestanding Office/ Showroom/Warehouse building in central New Hope location
- Architecturally modern and creative office/ showroom/warehouse facility
- 8,316 sf of climate controlled areas in warehouse
- Creative office and showroom with exposed joist ceilings
- Dock and Drive-in Loading
- Zoned for outside storage