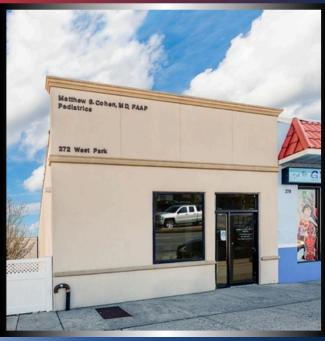

# 1,800 SF MEDICAL/OFFICE BUILDING 2,178 SF Lot

- Recently Renovated
- Building is Constructed to Add a 2nd Floor
- Main Business Street of Long Beach
- Strong Commercial Area
- Walk to the LIRR Station
- Walk to All Amenities

# 272 W PARK AVENUE, LONG BEACH, NY