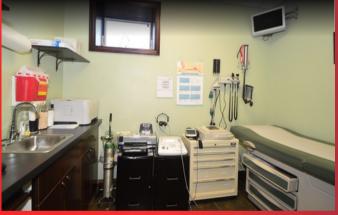

# 1,800 SF MEDICAL/OFFICE BUILDING 2,178 SF Lot

- Recently Renovated
- Building is Constructed to Add a 2nd Floor
- Main Business Street of Long Beach
- Strong Commercial Area
- Walk to the LIRR Station
- Walk to All Amenities

# 272 W PARK AVENUE, LONG BEACH, NY