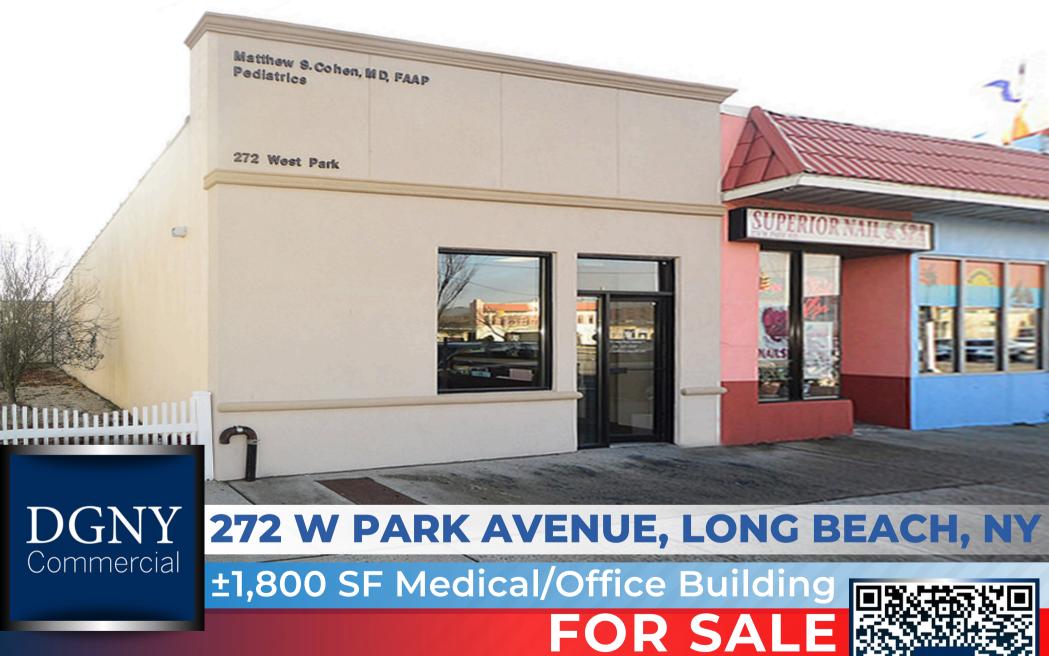

# 1,800 SF MEDICAL/OFFICE BUILDING 2,178 SF Lot

- Recently Renovated
- Building is Constructed to Add a 2nd Floor
- Main Business Street of Long Beach
- Strong Commercial Area
- Walk to the LIRR Station
- Walk to All Amenities

# 272 W PARK AVENUE, LONG BEACH, NY