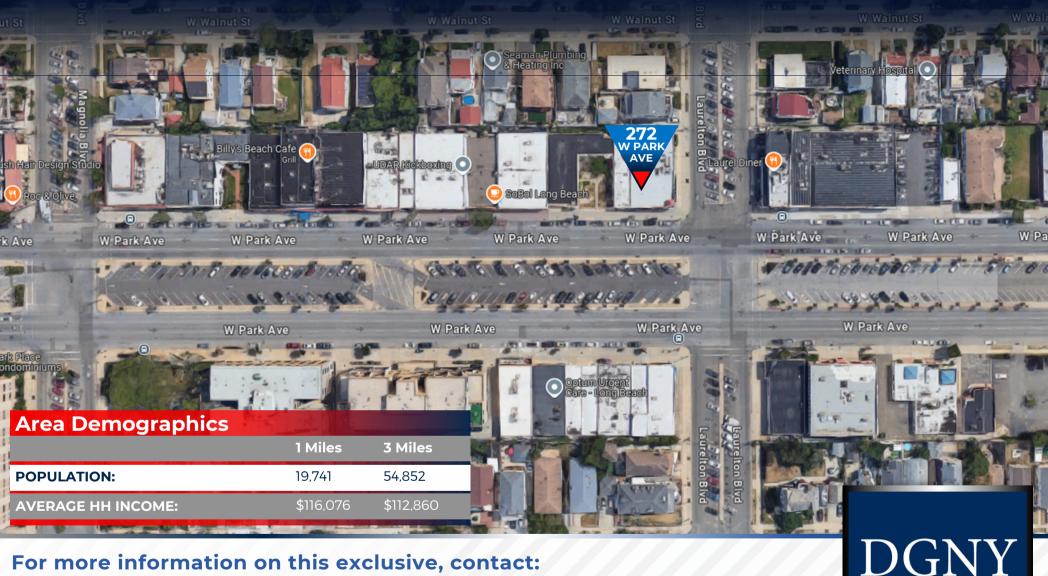

# 1,800 SF MEDICAL/OFFICE BUILDING 2,178 SF Lot

- Recently Renovated
- Building is Constructed to Add a 2nd Floor
- Main Business Street of Long Beach
- Strong Commercial Area
- Walk to the LIRR Station
- Walk to All Amenities

# 272 W PARK AVENUE, LONG BEACH, NY