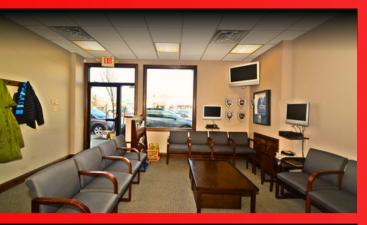

# 1,800 SF MEDICAL/OFFICE BUILDING 2,178 SF Lot

- Recently Renovated
- Building is Constructed to Add a 2nd Floor
- Main Business Street of Long Beach
- Strong Commercial Area
- Walk to the LIRR Station
- Walk to All Amenities