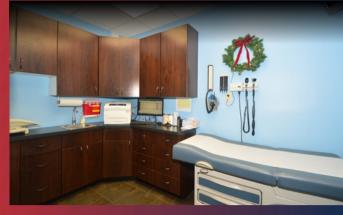

# 1,800 SF MEDICAL/OFFICE BUILDING 2,178 SF Lot

- Recently Renovated
- Building is Constructed to Add a 2nd Floor
- Main Business Street of Long Beach
- Strong Commercial Area
- Walk to the LIRR Station
- Walk to All Amenities