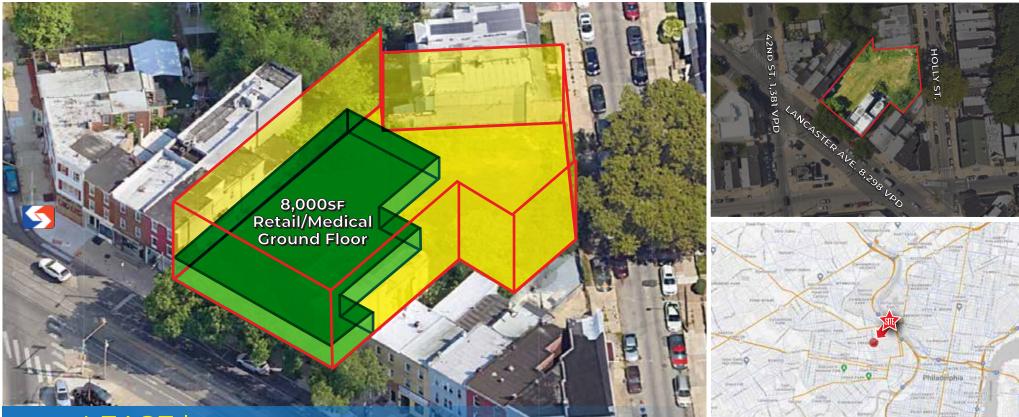

#### FOR LEASE | 4151 Lancaster Ave., Philadelphia

8,000 SF Ground Floor

16927 SF Parcel Size

1ST -2ND QTR 2026 Availability

RENT/SF Upon Request **PROPERTY INFORMATION** 

- **8,000sf Retail/Medical for Lease** in a 5 story mixed use project with retail, daycare, training center, and 50 residential units, Ceiling height through out: 15 Ft.
- Highly competitive Tenant Allowance package available
- Excellent visibility from Lancaster Ave.
- Zoned CMX-2 it's located in an opportunity zone
- · Close proximity to University City, Retail Shopping, and Hospitals
- Buss and Trolly routes located directly in front of this project
- $\cdot\;$  Ideal location for Retail, Restaurants, Medical, and Dental uses

| Demographics                                          | .25 Mile                                         | .5 Mile  | 1 Mile   |
|-------------------------------------------------------|--------------------------------------------------|----------|----------|
| Population                                            | 3,768                                            | 15,025   | 57,788   |
| Average HH Income                                     | \$31,424                                         | \$45,436 | \$51,785 |
| Total Businesses                                      | 143                                              | 394      | 1,746    |
| Number of Employees                                   | 514                                              | 2,259    | 18,557   |
| Traffic Counts<br>*Data Source: Sites USA REGIS" 2023 | Lancaster Ave.: 8,289 VPD<br>42nd St.: 1,381 VPD |          |          |