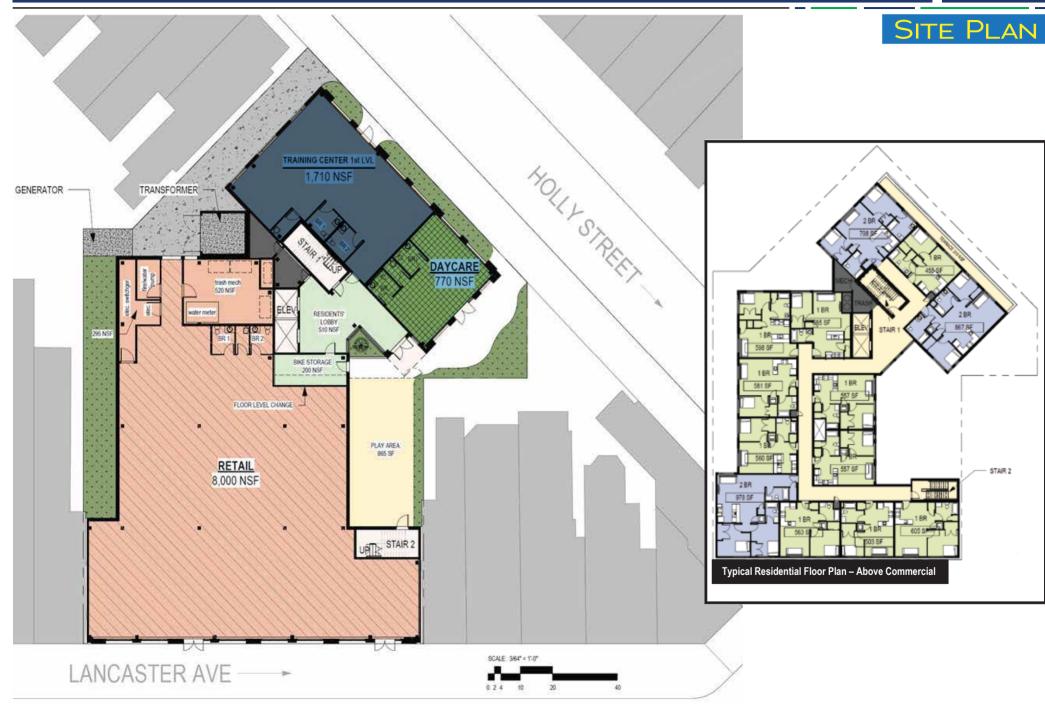

#### FOR LEASE | 4151 Lancaster Ave., Philadelphia

8,000 SF Ground Floor

16927 SF Parcel Size

1ST -2ND QTR 2026 Availability

RENT/SF Upon Request **PROPERTY INFORMATION** 

- **8,000sf Retail/Medical for Lease** in a 5 story mixed use project with retail, daycare, training center, and 50 residential units, Ceiling height through out: 15 Ft.
- Highly competitive Tenant Allowance package available
- Excellent visibility from Lancaster Ave.
- Zoned CMX-2 it's located in an opportunity zone
- · Close proximity to University City, Retail Shopping, and Hospitals
- Buss and Trolly routes located directly in front of this project
- $\cdot\;$  Ideal location for Retail, Restaurants, Medical, and Dental uses