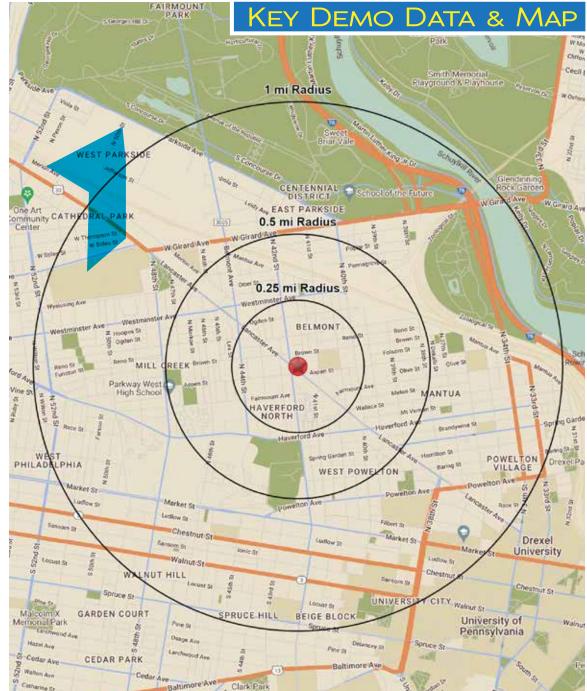

| Demographics                                          | .25 Mile                                         | .5 Mile  | 1 Mile   |
|-------------------------------------------------------|--------------------------------------------------|----------|----------|
| Population                                            | 3,768                                            | 15,025   | 57,788   |
| Average HH Income                                     | \$31,424                                         | \$45,436 | \$51,785 |
| Total Businesses                                      | 143                                              | 394      | 1,746    |
| Number of Employees                                   | 514                                              | 2,259    | 18,557   |
| Traffic Counts<br>*Data Source: Sites USA REGIS" 2023 | Lancaster Ave.: 8,289 VPD<br>42nd St.: 1,381 VPD |          |          |

#### DEMOGRAPHICS

| DEMOSIKATINGS                                                                                                     |          |               |                                   |  |
|-------------------------------------------------------------------------------------------------------------------|----------|---------------|-----------------------------------|--|
| Population                                                                                                        | .25 Mile | .5 Mile       | 1 Mile                            |  |
| Population (Est. 2023)                                                                                            | 3,768    | 15,025        | 57,788                            |  |
| Projected Population (2028)                                                                                       | 4,019    | 15,854        | 61,967                            |  |
| Projected Annual Growth (2023 to 2028)                                                                            | 1.3%     | 1.1%          | 1.4%                              |  |
|                                                                                                                   |          |               |                                   |  |
| Daytime Population                                                                                                |          |               |                                   |  |
| Total Businesses (2023)                                                                                           | 143      | 394           | 1,746                             |  |
| Number of Employees (2023)                                                                                        | 514      | 2,259         | 18,557                            |  |
|                                                                                                                   |          |               |                                   |  |
| Income                                                                                                            |          |               |                                   |  |
| Average HH Income (Est. 2023)                                                                                     | \$31,424 | \$45,436      | \$51,785                          |  |
| Median HH Income (2023)                                                                                           | \$25,292 | \$34,169      | \$38,782                          |  |
|                                                                                                                   |          |               |                                   |  |
| Households & Growth                                                                                               |          |               |                                   |  |
| Households                                                                                                        | 1,506    | 6,289         | 25,284                            |  |
| Projected HH (2028)                                                                                               | 1,657    | 6,830         | 28,307                            |  |
| HH Growth with Children (2023 to 2028)                                                                            | 22.7%    | 21.7%         | 16.5%                             |  |
|                                                                                                                   |          |               |                                   |  |
| Education                                                                                                         |          |               |                                   |  |
| High School Graduate                                                                                              | 37.6%    | 36.3%         | 29.4%                             |  |
| Some College                                                                                                      | 18.5%    | 18.0%         | 15.6%                             |  |
| Bachelor Degree                                                                                                   | 13.0%    | 14.3%         | 17.7%                             |  |
| Graduate                                                                                                          | 6.0%     | 9.5%          | 19.2%                             |  |
|                                                                                                                   |          |               |                                   |  |
| Traffic Counts: Lancaster Ave.: 8,289 VPD · 42nd St.: 1,381 VPD<br>Data Source: Sites USA REGIS <sup>™</sup> 2024 |          |               |                                   |  |
|                                                                                                                   |          | -Data Source: | Sites USA REGIS <sup>™</sup> 2024 |  |