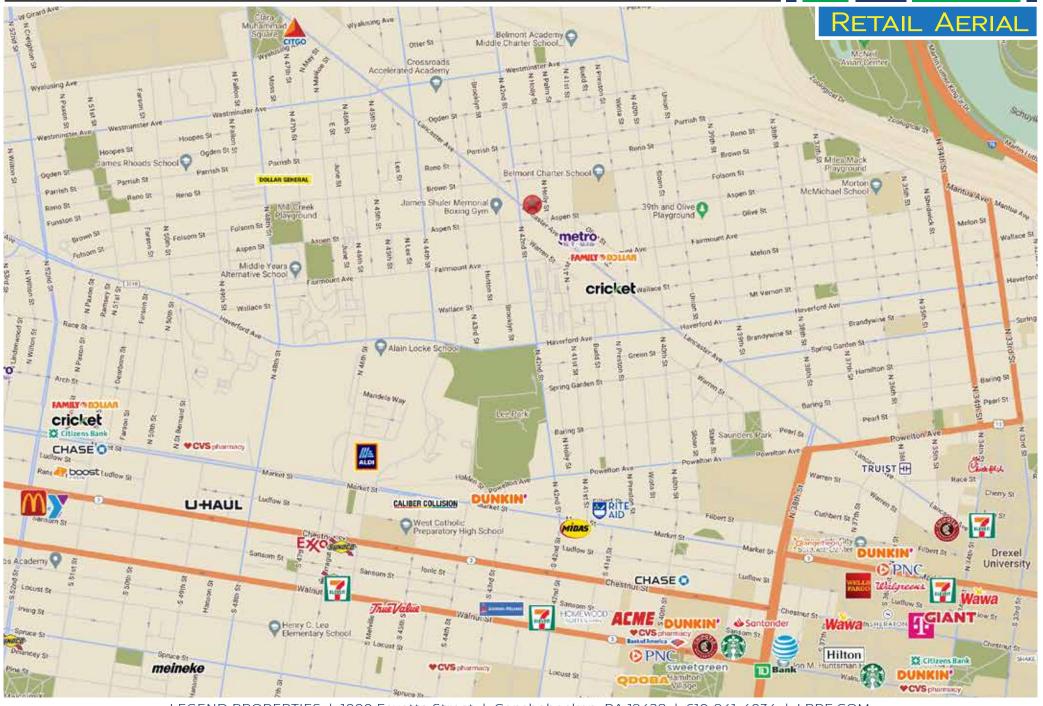

| Demographics                                          | .25 Mile                                         | .5 Mile  | 1 Mile   |
|-------------------------------------------------------|--------------------------------------------------|----------|----------|
| Population                                            | 3,768                                            | 15,025   | 57,788   |
| Average HH Income                                     | \$31,424                                         | \$45,436 | \$51,785 |
| Total Businesses                                      | 143                                              | 394      | 1,746    |
| Number of Employees                                   | 514                                              | 2,259    | 18,557   |
| Traffic Counts<br>*Data Source: Sites USA REGIS" 2023 | Lancaster Ave.: 8,289 VPD<br>42nd St.: 1,381 VPD |          |          |