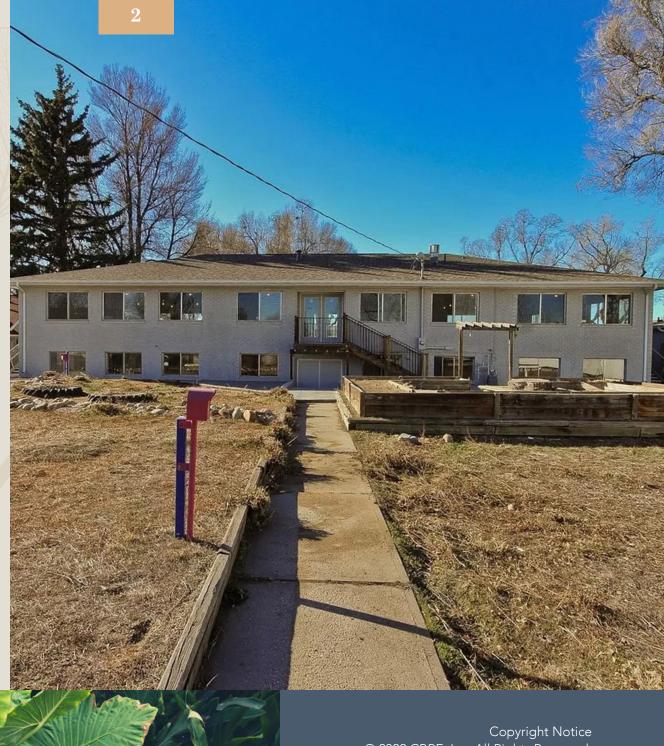

## TABLE OF CONTENTS

**EXECUTIVE SUMMARY** 

01

PROPERTY DESCRIPTION

02

#### INVESTMENT CONTACTS

#### Stuart M. Thomas

Executive Vice President +1 970 818 6660 stuart.thomas@cbre.com

#### Lane R. Everitt

Senior Associate +1 970 310 5312 lane.everitt@cbre.com



© 2022 CBRE, Inc. All Rights Reserved.

01

EXECUTIVE SUMMARY



## THE OFFERING

CBRE is pleased to present 1336 N Washington Ave, a multipurpose, adaptive re-use healthcare facility located in Loveland, CO. The property is currently vacant providing an opportunity to be repurposed for various different healthcare uses. The property is being marketed as a conversion opportunity for behavioral health operators. The Property is a two story structure on 14,026 a Sq Ft lot.



02

PROPERTY DESCRIPTION



## PROPERTY OVERVIEW

#### **ADDRESS**

1336 N Washington Ave

#### MARKET/SUBMARKET

Loveland/Fort Collins

#### **SQUARE FOOTAGE**

6,504 SF

#### LOT SIZE

14,026

#### YEAR BUILT

1962

#### **OCCUPANCY**

00%

#### **OPERATING EXPENSES**

\$00.00

#### **TAXES**

\$7,651.94

The proper