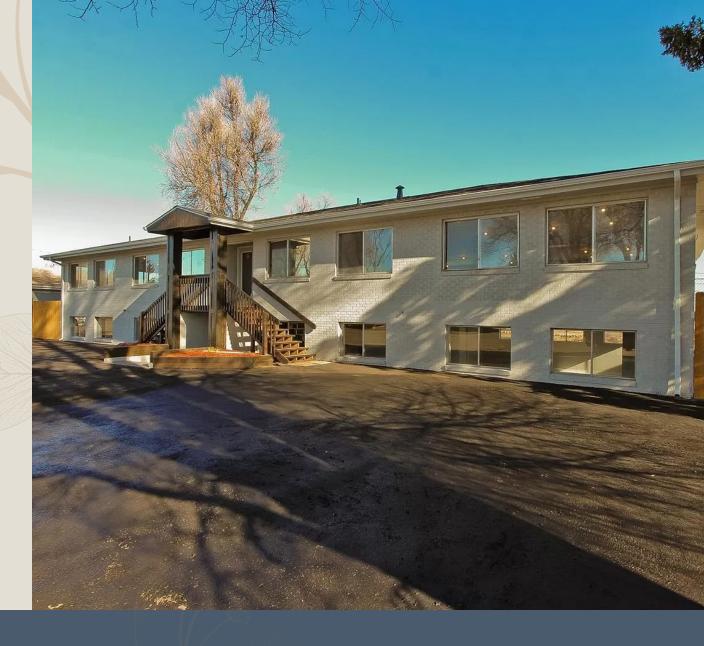

## THE OFFERING

CBRE is pleased to present 1336 N Washington Ave, a multipurpose, adaptive re-use healthcare facility located in Loveland, CO. The property is currently vacant providing an opportunity to be repurposed for various different healthcare uses. The property is being marketed as a conversion opportunity for behavioral health operators. The Property is a two story structure on 14,026 a Sq Ft lot.

#### **TAXES**

\$7,651.94

The property is currently in shell condition and down to the studs.