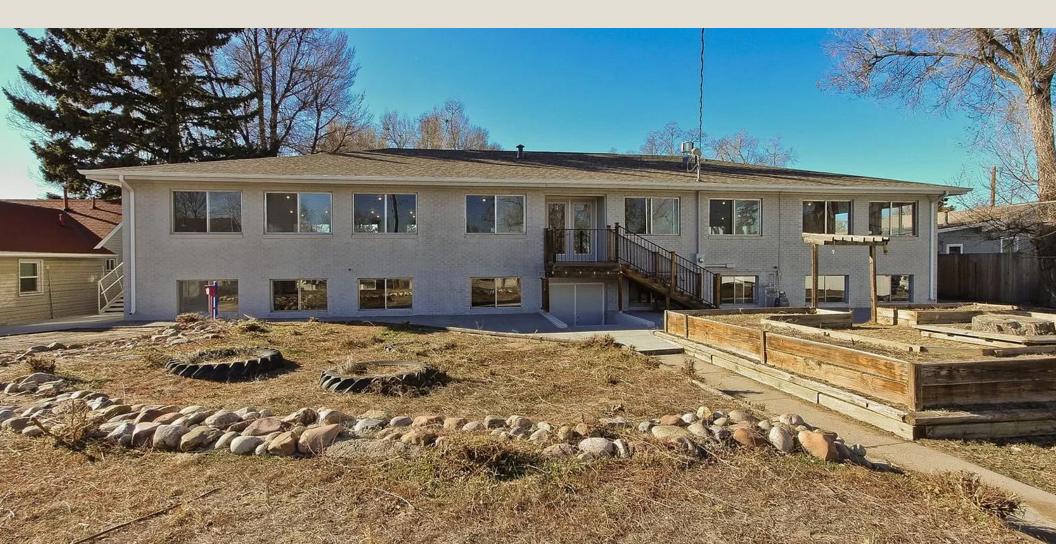

## TABLE OF CONTENTS

**EXECUTIVE SUMMARY** 

01

PROPERTY DESCRIPTION

02

#### INVESTMENT CONTACTS

#### Stuart M. Thomas

Executive Vice President +1 970 818 6660 stuart.thomas@cbre.com

#### Lane R. Everitt

Senior Associate +1 970 310 5312 lane.everitt@cbre.com



© 2022 CBRE, Inc. All Rights Reserved.

01

EXECUTIVE SUMMARY



## THE OFFERING

CBRE is pleased to present 1336 N Washington Ave, a multipurpose, adaptive re-use healthcare facility located in Loveland, CO. The property is currently vacant providing an opportunity to be repurposed for various different healthcare uses. The property is being marketed as a conversion opportunity for behavioral health operators. The Property is a two story structure on 14,026 a Sq Ft lot.



02

PROPERTY DESCRIPTION



## PROPERTY OVERVIEW

#### **ADDRESS**

1336 N Washington Ave

#### MARKET/SUBMARKET

Loveland/Fort Collins

#### **SQUARE FOOTAGE**

6,504 SF

#### LOT SIZE

14,026

#### YEAR BUILT

1962

#### **OCCUPANCY**

00%

#### **OPERATING EXPENSES**

\$00.00

#### **TAXES**

\$7,651.94

The property is currently in shell condition and down to the studs.



## POSSIBLE USES



- Assisted Living or Congregate Care \*
- Group Home\*
- Live-Work Unit\*
- Nursing Home\*
- Memory Care\*
- Alzheimer's Care\*
- Protective Care\*\*
- Boarding House\*
- Shelter for Victims of Domestic Violence\*
- Multi-Unit Housing

\*Zones in which the use is listed as Limited ("L")

\*\*Zones in which use in listed as Adaptable ("A")

## PROPERTY RENDERING



## PROPERTY RENDERING



## LOC