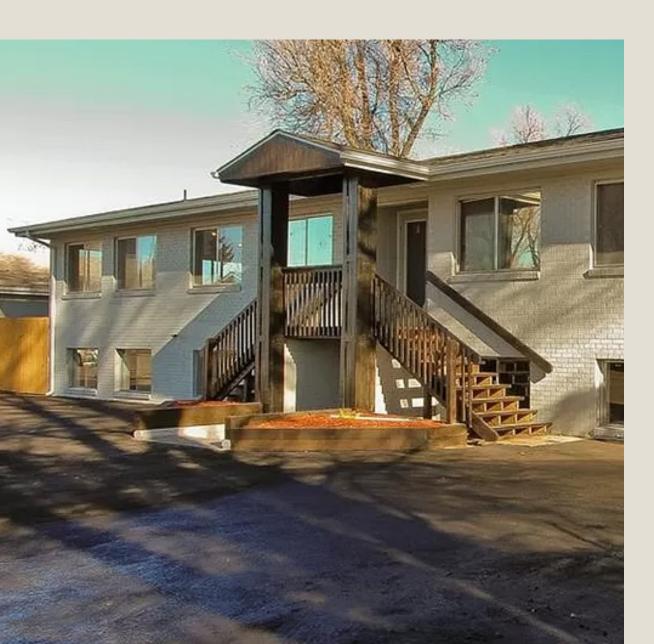

ING

CBRE is pleased to present 1336 N Washington Ave, a multipurpose, adaptive re-use healthcare facility located in Loveland, CO. The property is currently vacant providing an opportunity to be repurposed for various different healthcare uses. The property is being marketed as a conversion opportunity for behavioral health operators. The Property is a two story structure on 14,026 a Sq Ft lot.



02

PROPERTY DESCRIPTION



## PROPERTY OVERVIEW

#### **ADDRESS**

1336 N Washington Ave

#### MARKET/SUBMARKET

Loveland/Fort Collins

#### **SQUARE FOOTAGE**

6,504 SF

#### LOT SIZE

14,026

#### YEAR BUILT

1962

#### **OCCUPANCY**

00%

#### **OPERATING EXPENSES**

\$00.00

#### **TAXES**

\$7,651.94

The property is currently in shell condition and down to the studs.



## POSSIBLE USES



- Assisted Living or Congregate Care \*
- Group Home\*
- Live-Work Unit\*
- Nursing Home\*
- Memory Care\*
- Alzheimer's Care\*
- Protective Care\*\*
- Boarding House\*
- Shelter for Victims of Domestic Violence\*
- Multi-Unit Housing

\*Zones in which the use is listed as Limited ("L")

\*\*Zones in which use in listed as Adaptable ("A")

## PROPERTY RENDERING



## PROPERTY RENDERING



## LOCATION OVERVIEW

#### **SUBJECT PROPERTY**

1336 N Washington Ave

### NEARBY HEALTHCARE PROVIDERS

- 1 Charter Healthcare
- Mountain West Medical, Inc
- 3 Bridge Health Clinic
- North Colorado Health Alliance
- 5 Banner Health Clinic
- 6 Banner Health Center
- 7 Compass Health Center
- 8 Loveland Medical Clinic
- Poudre Valley Medical Group, LLC



# 1336 N Washington Ave

#### INVESTMENT CONTACTS