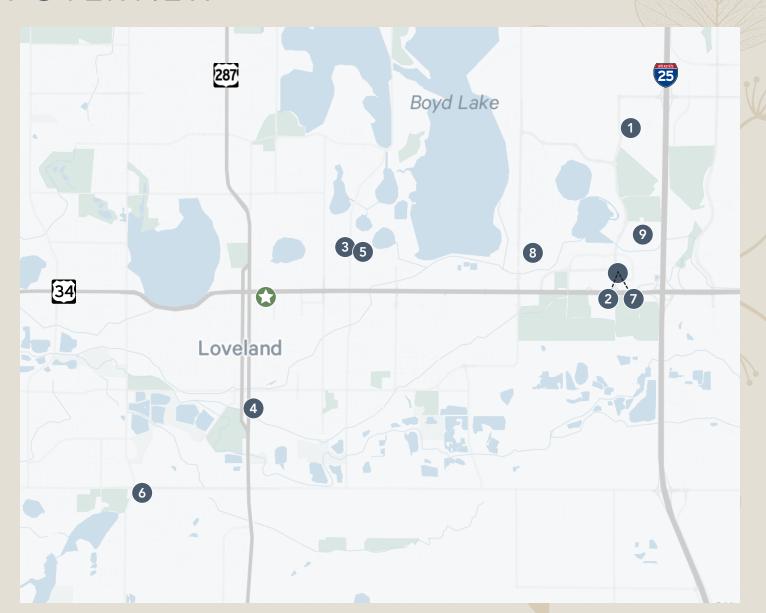

## LOCATION OVERVIEW

#### **SUBJECT PROPERTY**

1336 N Washington Ave

### NEARBY HEALTHCARE PROVIDERS

- 1 Charter Healthcare
- Mountain West Medical, Inc
- 3 Bridge Health Clinic
- North Colorado Health Alliance
- 5 Banner Health Clinic
- 6 Banner Health Center
- 7 Compass Health Center
- 8 Loveland Medical Clinic
- Poudre Valley Medical Group, LLC