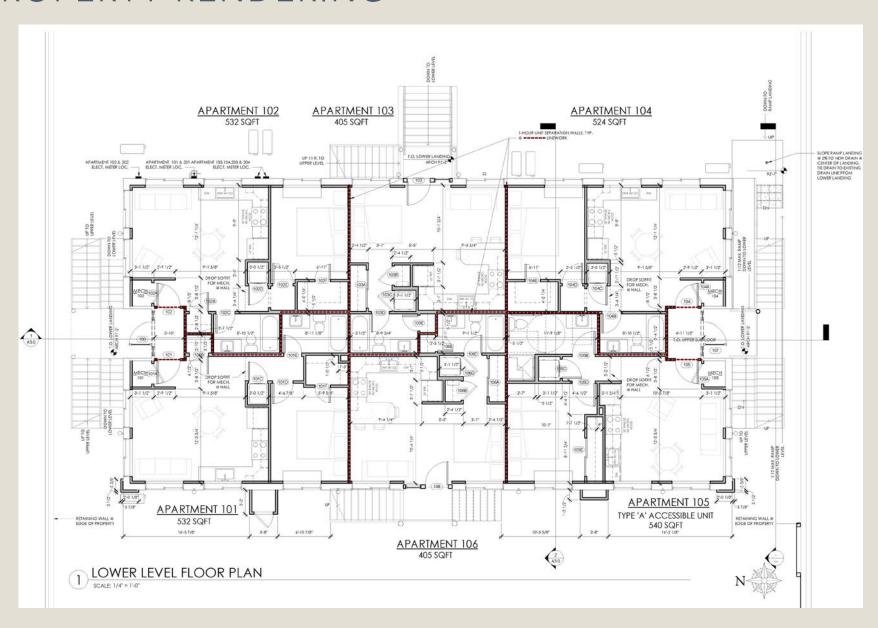

tructure on 14,026 a Sq Ft lot.



02

PROPERTY DESCRIPTION



## PROPERTY OVERVIEW

#### **ADDRESS**

1336 N Washington Ave

#### MARKET/SUBMARKET

Loveland/Fort Collins

#### **SQUARE FOOTAGE**

6,504 SF

#### LOT SIZE

14,026

#### YEAR BUILT

1962

#### **OCCUPANCY**

00%

#### **OPERATING EXPENSES**

\$00.00

#### **TAXES**

\$7,651.94

The property is currently in shell condition and down to the studs.



## POSSIBLE USES



- Assisted Living or Congregate Care \*
- Group Home\*
- Live-Work Unit\*
- Nursing Home\*
- Memory Care\*
- Alzheimer's Care\*
- Protective Care\*\*
- Boarding House\*
- Shelter for Victims of Domestic Violence\*
- Multi-Unit Housing

\*Zones in which the use is listed as Limited ("L")

\*\*Zones in which use in listed as Adaptable ("A")

## PROPERTY RENDERING



## PROPERTY RENDERING



## LOCATION OVERVIEW

#### **SUBJECT PROPERTY**

1336 N Washington Ave

### NEARBY HEALTHCARE PROVIDERS

- 1 Charter Healthcare
- Mountain West Medical, Inc
- 3 Bridge Health Clinic
- North Colorado Health Alliance
- 5 Banner Health Clinic
- 6 Banner Health Center
- 7 Compass Health Center
- 8 Loveland Medical Clinic
- Poudre Valley Medical Group, LLC



# 1336 N Washington Ave

#### INVESTMENT CONTACTS

#### **Stuart M. Thomas**

Executive Vice President +1 970 818 6660 stuart.thomas@cbre.com

#### Lane R. Everitt

Senior Associate +1 970 310 5312 lane.everitt@cbre.com



© 2024 CBRE, Inc. All rights reserved. This information has been obtained from sources believed reliable but has not been verified for accuracy or completeness. You should conduct a careful, in