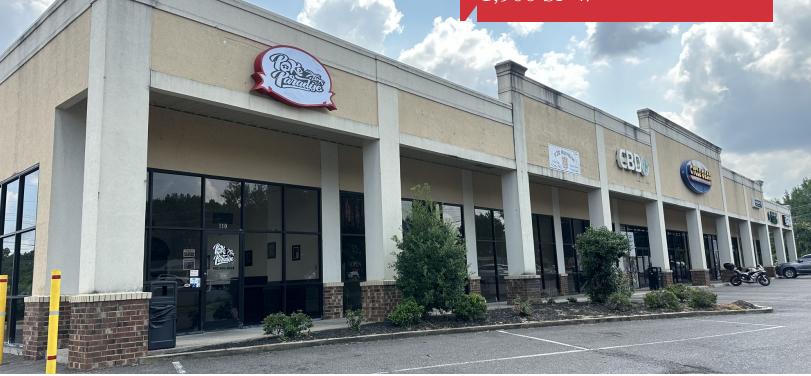

For Lease

Retail 1,900 SF +/-

## 6343 Summer Ave

Memphis, Tennessee 38134

## **Property Features**

- Suite 107: 1,900 SF
- Asking rent per SF: \$15.16 MG
- Rent per month: \$2,400
- Wide Open Area
- 4 Offices
- 1 private restroom
- Former CBD Store
- Across from Tennessee Hwy Patrol Station