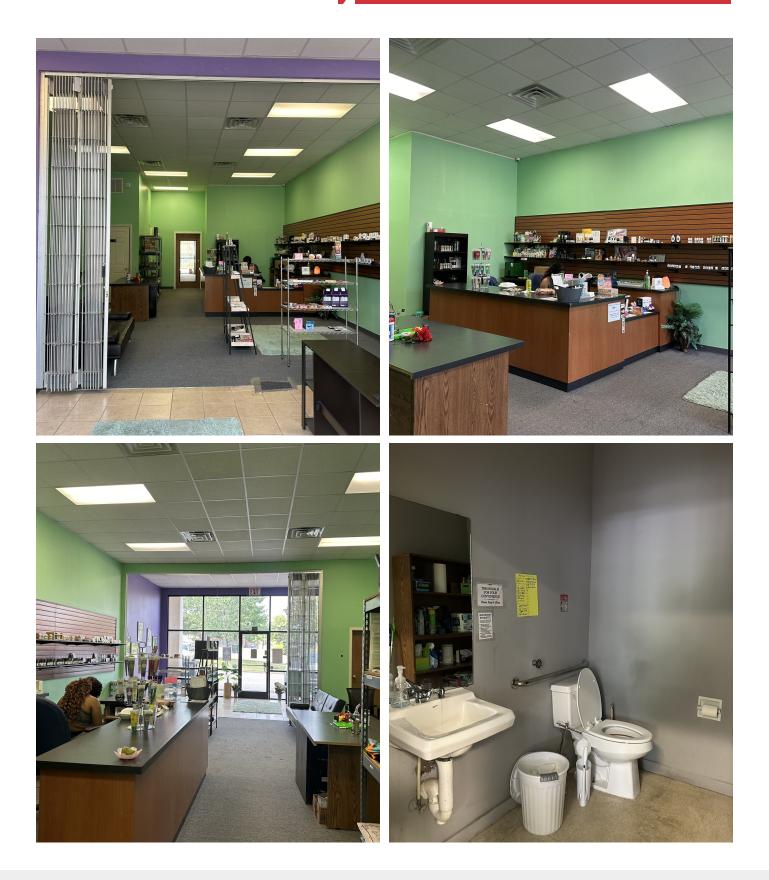

## **Property Features**

- Suite 107: 1,900 SF
- Asking rent per SF: \$15.16 MG
- Rent per month: \$2,400
- Wide Open Area
- 4 Offices
- 1 private restroom
- Former CBD Store
- Across from Tennessee Hwy Patrol Station