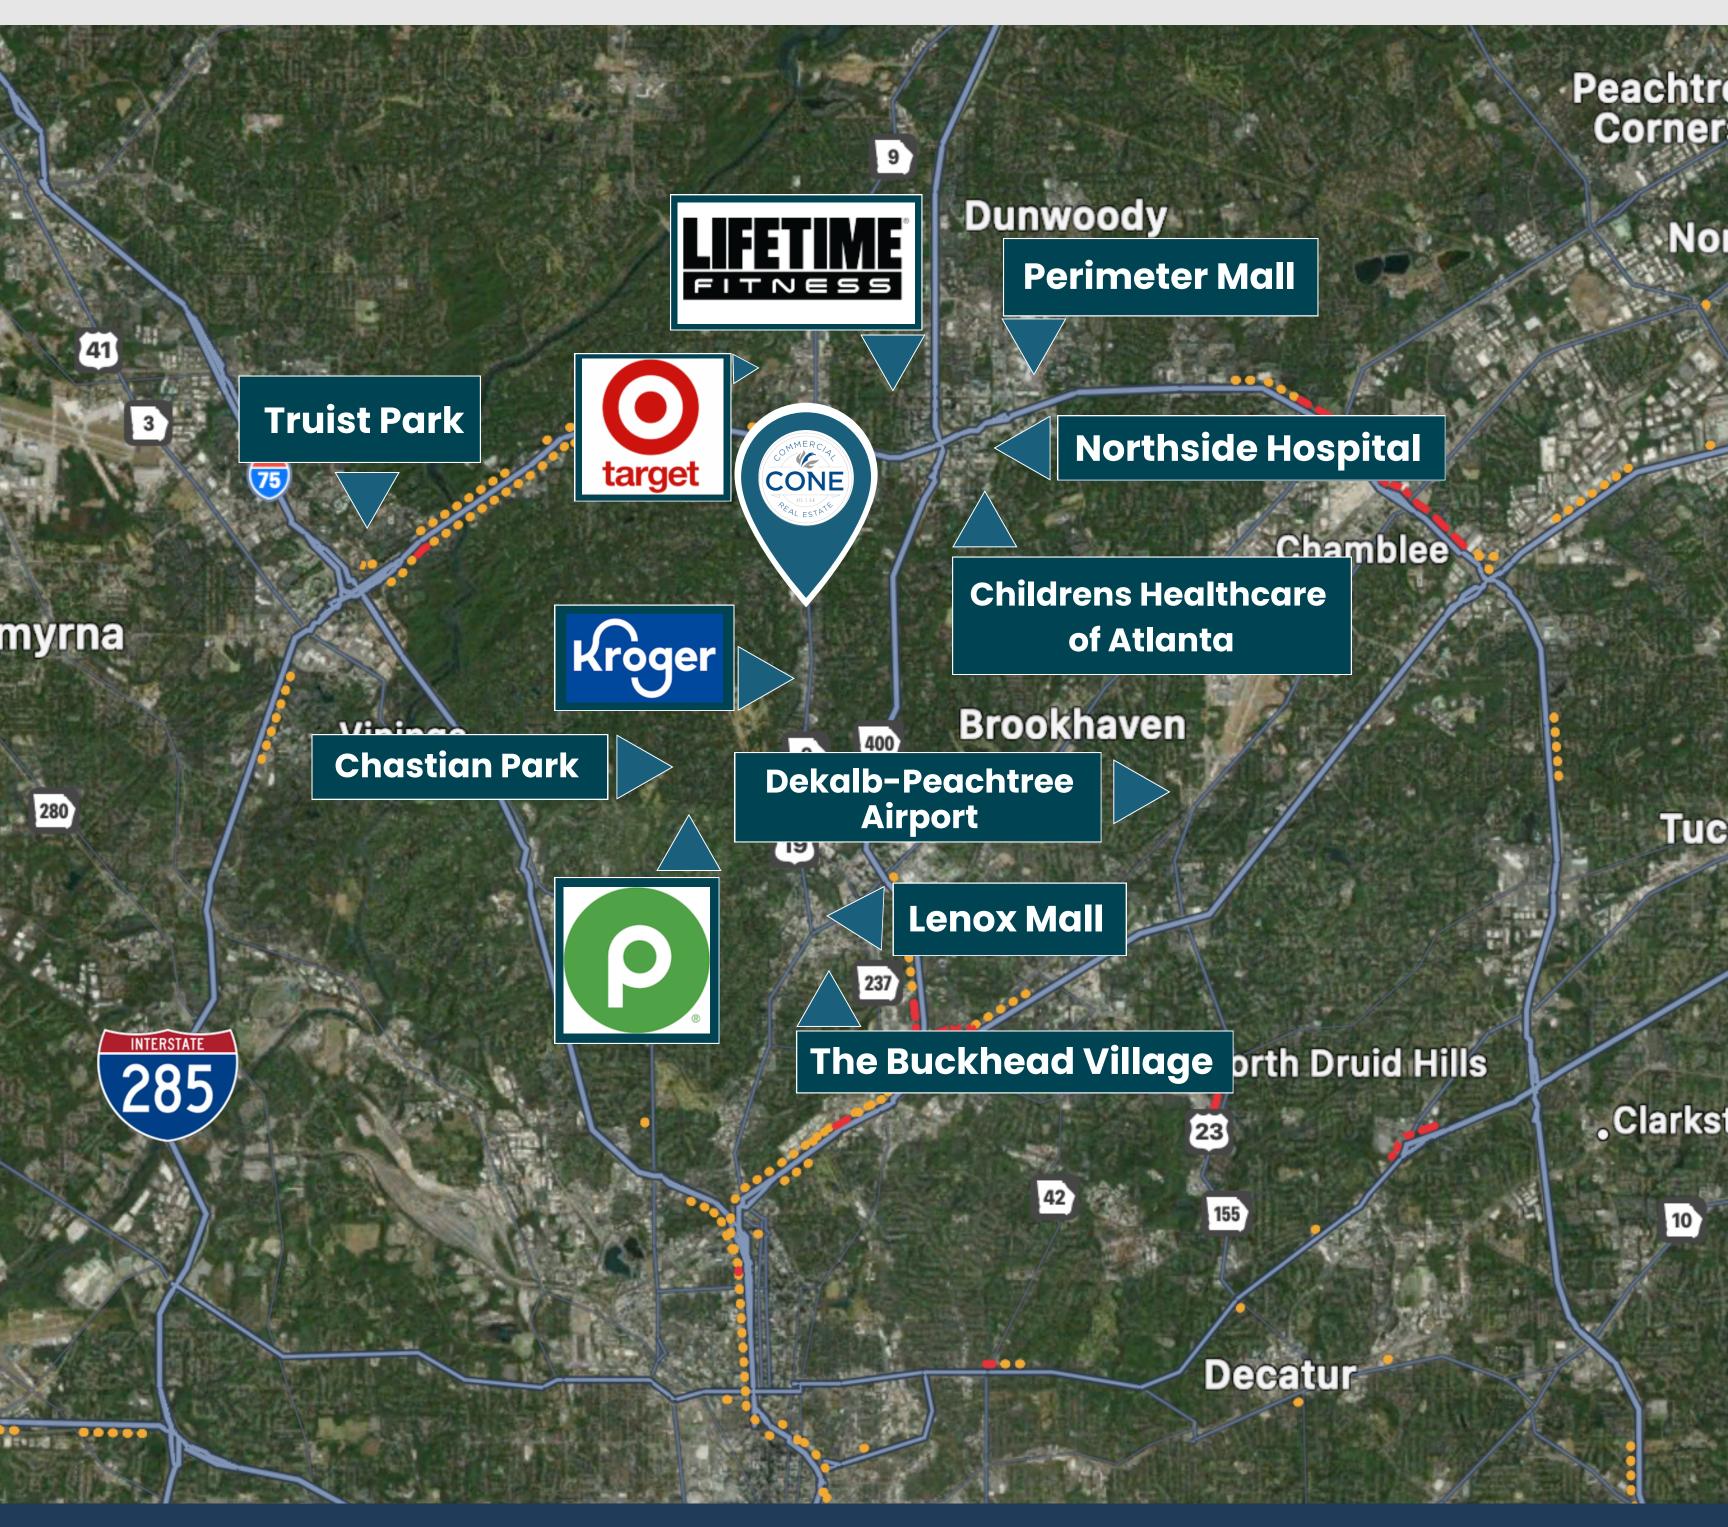

# AREA MAP

# 5064 ROSWELL RD. BUILDING B. ATLANTA, GA 30342

### Prime Buckhead Location:

 Conveniently situated just off of Roswell Road, with easy access to I-285, GA 400, Chastain Park, &

Sandy Springs.