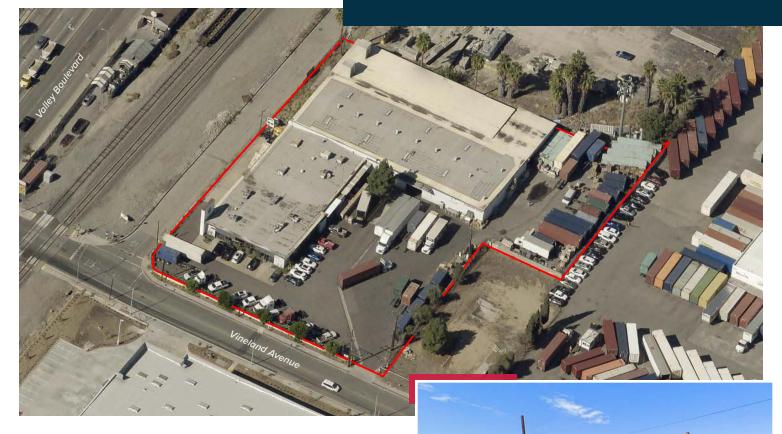

**Property Site Plan** 

### <sup>±</sup>5,000 SF - <sup>±</sup>30,000 SF High-Image Industrial Building for Lease

125 Vineland Ave, City of Industry, CA