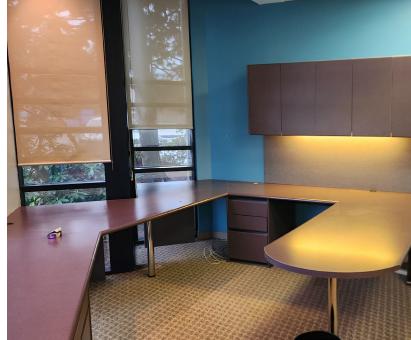

## **Property Details**

Description:

Warehouse/Office located in Northwest Langley/Port Kells with easy access to 200<sup>th</sup> Street and Highway 1. Built out offices (totalling 8,937 SF) with existing furniture. Includes two storey offices with large reception, boardrooms, windowed offices, multiple washrooms with showers, two kitchenettes. 10 offices on the main floor and 12 upper floor offices. Large warehouse with 22 foot ceiling clearance and two grade level doors. M-2 zoning allows for a wide variety of office, industrial and service commercial uses. Great central location for a head office!