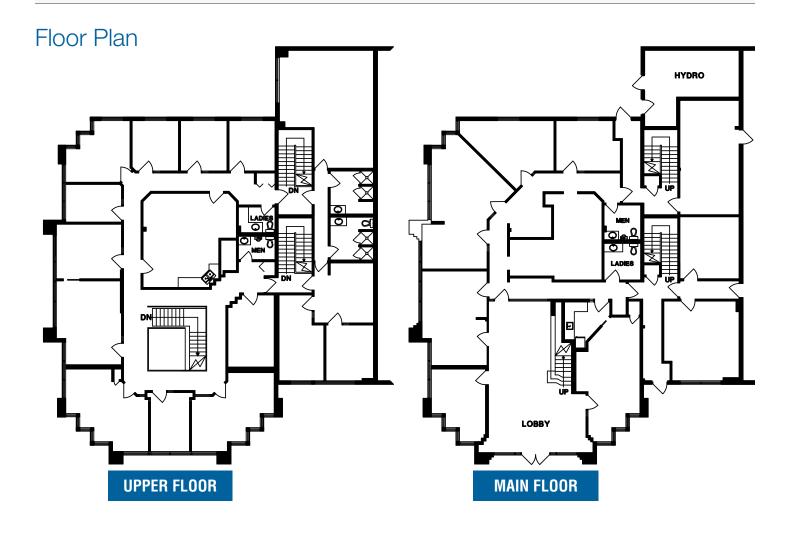

## **Property Details**

Description:

Warehouse/Office located in Northwest Langley/Port Kells with easy access to 200<sup>th</sup> Street and Highway 1. Built out offices (totalling 8,937 SF) with existing furniture. Includes two storey offices with large reception, boardrooms, windowed offices, multiple washrooms with showers, two kitchenettes. 10 offices on the main floor and 12 upper floor offices. Large warehouse with 22 foot ceiling clearance and two grade level doors. M-2 zoning allows for a wide variety of office, industrial and service commercial uses. Great central location for a head office!

Available Area:

Ground Floor Office 4,371 SF Upper Floor Office 4,566 SF Warehouse 5,528 SF Total 14,465 SF

Basic Lease Rate:

\$22.00/SF \$26,519.17 per month + GST

**Additional Rent:** 

\$9.70/SF \$11,692.54 per month + GST