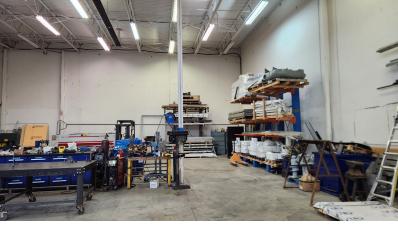

**FOR LEASE** 

▶ Built out offices (8,937 SF) and large warehouse (5,528 SF) with 22' ceiling clearance and two grade level doors

▶ Located Port Kells / Northwest Langley with easy access to 200<sup>th</sup> Street and Highway 1

## **Property Details**

Description:

Warehouse/Office located in Northwest Langley/Port Kells with easy access to 200<sup>th</sup> Street and Highway 1. Built out offices (totalling 8,937 SF) with existing furniture. Includes two storey offices with large reception, boardrooms, windowed offices, multiple washrooms with showers, two kitchenettes. 10 offices on the main floor and 12 upper floor offices. Large warehouse with 22 foot ceiling clearance and two grade level doors. M-2 zoning allows for a wide variety of office, industrial and service commercial uses. Great central location for a head office!

Available Area:

Ground Floor Office 4,371 SF Upper Floor Office 4,566 SF Warehouse 5,528 SF Total 14,465 SF

Basic Lease Rate:

\$22.00/SF \$26,519.17 per month + GST

**Additional Rent:** 

\$9.70/SF \$11,692.54 per month + GST