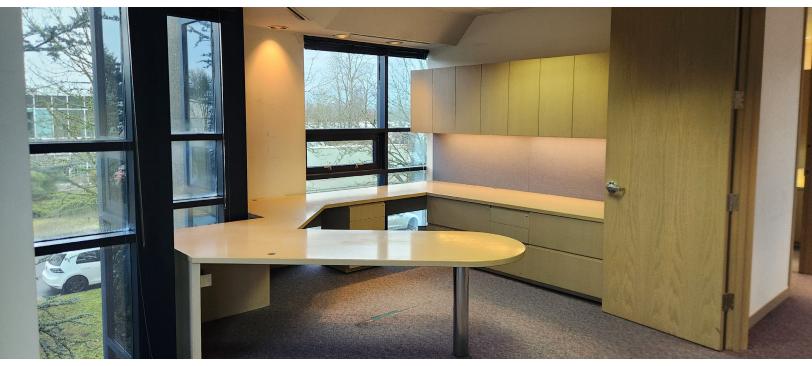

## **Property Details**

Description:

Warehouse/Office located in Northwest Langley/Port Kells with easy access to 200<sup>th</sup> Street and Highway 1. Built out offices (totalling 8,937 SF) with existing furniture. Includes two storey offices with large reception, boardrooms, windowed offices, multiple washrooms with showers, two kitchenettes. 10 offices on the main floor and 12 upper floor offices. Large warehouse with 22 foot ceiling clearance and two grade level doors. M-2 zoning allows for a wide variety of office, industrial and service commercial uses. Great central location for a head office!