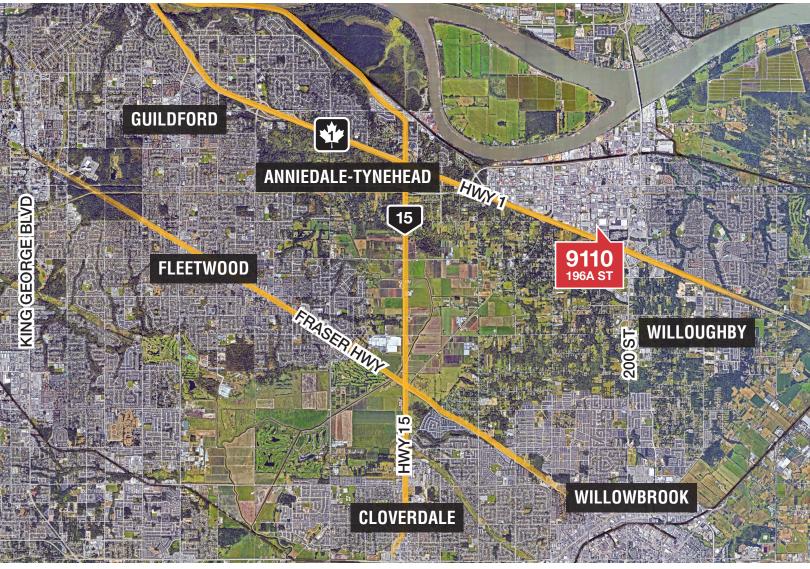

**FOR LEASE** 

▶ Built out offices (8,937 SF) and large warehouse (5,528 SF) with 22' ceiling clearance and two grade level doors

▶ Located Port Kells / Northwest Langley with easy access to 200<sup>th</sup> Street and Highway 1

# #100 - 9110 196A Street

## **Property Details**

Description:

Warehouse/Office located in Northwest Langley/Port Kells with easy access to 200<sup>th</sup> Street and Highway 1. Built out offices (totalling 8,937 SF) with existing furniture. Includes two storey offices with large reception, boardrooms, windowed offices, multiple washrooms with showers, two kitchenettes. 10 offices on the main floor and 12 upper floor offices. Large warehouse with 22 foot ceiling clearance and two grade level doors. M-2 zoning allows for a wide variety of office, industrial and service commercial uses. Great central location for a head office!