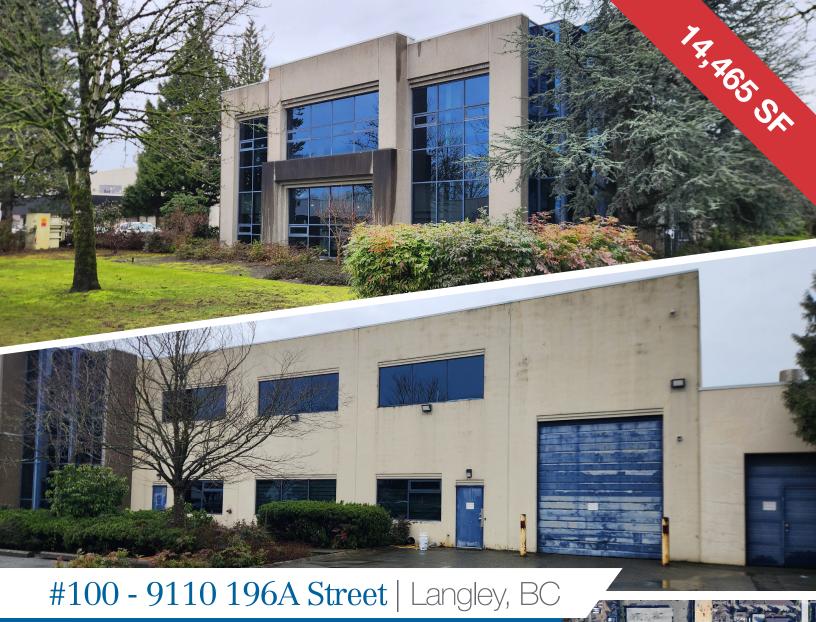

# #100 - 9110 196A Street

**FOR LEASE** 

▶ Built out offices (8,937 SF) and large warehouse (5,528 SF) with 22' ceiling clearance and two grade level doors

▶ Located Port Kells / Northwest Langley with easy access to 200<sup>th</sup> Street and Highway 1

## **Property Details**

Description:

Warehouse/Office located in Northwest Langley/Port Kells with easy access to 200<sup>th</sup> Street and Highway 1. Built out offices (totalling 8,937 SF) with existing furniture. Includes two storey offices with large reception, boardrooms, windowed offices, multiple washrooms with showers, two kitchenettes. 10 offices on the main floor and 12 upper floor offices. Large warehouse with 22 foot ceiling clearance and two grade level doors. M-2 zoning allows for a wide variety of office, industrial and service commercial uses. Great central location for a head office!

Available Area:

Ground Floor Office 4,371 SF Upper Floor Office 4,566 SF Warehouse 5,528 SF Total 14,465 SF

Basic Lease Rate:

\$22.00/SF \$26,519.17 per month + GST

**Additional Rent:** 

\$9.70/SF \$11,692.54 per month + GST