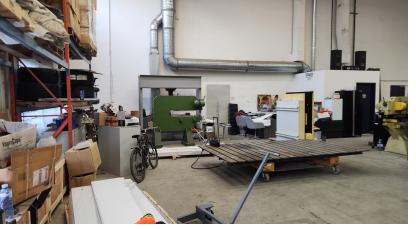

**FOR LEASE** 

▶ Built out offices (8,937 SF) and large warehouse (5,528 SF) with 22' ceiling clearance and two grade level doors

▶ Located Port Kells / Northwest Langley with easy access to 200<sup>th</sup> Street and Highway 1

## **Property Details**

Description:

Warehouse/Office located in Northwest Langley/Port Kells with easy access to 200<sup>th</sup> Street and Highway 1. Built out offices (totalling 8,937 SF) with existing furniture. Includes two storey offices with large reception, boardrooms, windowed offices, multiple washrooms with showers, two kitchenettes. 10 offices on the main floor and 12 upper floor offices. Large warehouse with 22 foot ceiling clearance and two grade level doors. M-2 zoning allows for a wide variety of office, industrial and service commercial uses. Great central location for a head office!