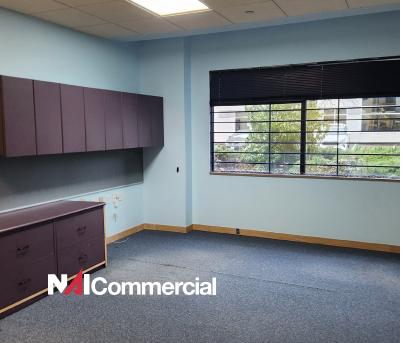

## **Property Details**

Description:

Warehouse/Office located in Northwest Langley/Port Kells with easy access to 200<sup>th</sup> Street and Highway 1. Built out offices (totalling 8,937 SF) with existing furniture. Includes two storey offices with large reception, boardrooms, windowed offices, multiple washrooms with showers, two kitchenettes. 10 offices on the main floor and 12 upper floor offices. Large warehouse with 22 foot ceiling clearance and two grade level doors. M-2 zoning allows for a wide variety of office, industrial and service commercial uses. Great central location for a head office!