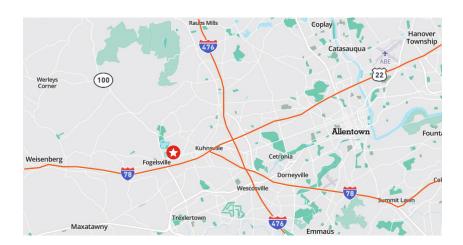

## Class A Office Available For Lease

7450 Tilghman Street is strategically located in the ever rapidly evolving Lehigh Valley and is situated at the intersection of I-78/US 22 and Pennsylvania Route 100, within minutes of the Lehigh Valley exit of the Northeast Extension of the Pennsylvania Turnpike, 10 minutes from Allentown, 90 minutes from Philadelphia and two hours from New York City.

**Area Highlights** 

Amenity-rich location

Unparalleled major route and highway access

Only 15 minutes from Lehigh Valley International Airport

Bucolic campus setting

Strong area demographics