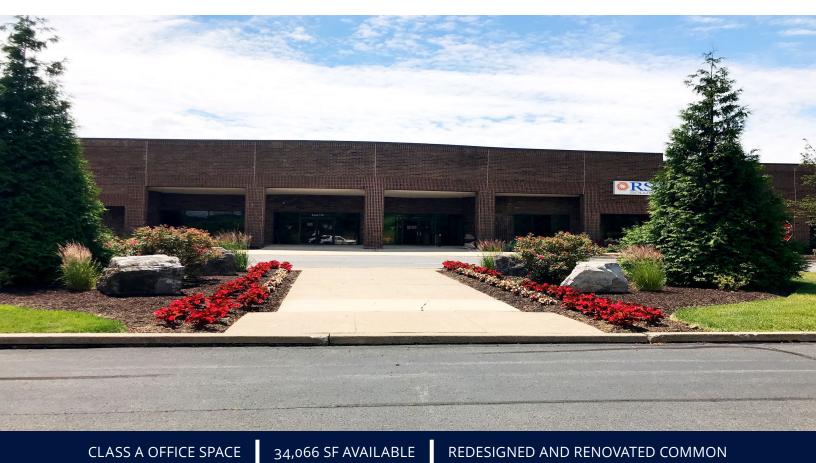

## Iron Run Corporate Center

7450 TILGHMAN STREET ALLENTOWN, PA

The building is a single-story class A office building surrounded by hotels, eateries, and other amenities. Complimented with minimal interior columns, the space is maximized by open floor plans. With on-site property management, a full-service cafeteria, and well-capitalized and responsible ownership, 7450 Tilghman is the ideal building for your company to call its next home.

- Single story class A office building totaling 100,521 sf
- On-site, full service cafeteria and shared conference facilities
- 16' clear ceiling heights offering the opportunity for 12' finished height
- Ample parking (7.00/1,000 sf)