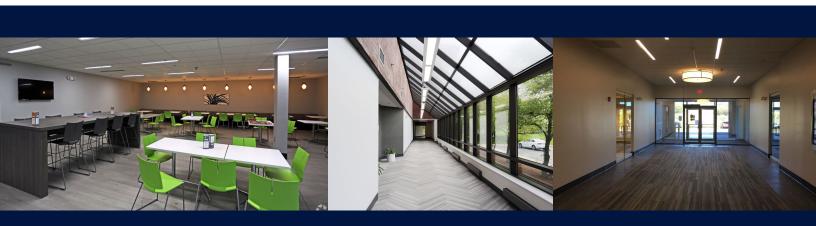

The building is a single-story class A office building surrounded by hotels, eateries, and other amenities. Complimented with minimal interior columns, the space is maximized by open floor plans. With on-site property management, a full-service cafeteria, and well-capitalized and responsible ownership, 7450 Tilghman is the ideal building for your company to call its next home.

- Single story class A office building totaling 100,521 sf
- On-site, full service cafeteria and shared conference facilities
- 16' clear ceiling heights offering the opportunity for 12' finished height
- Ample parking (7.00/1,000 sf)