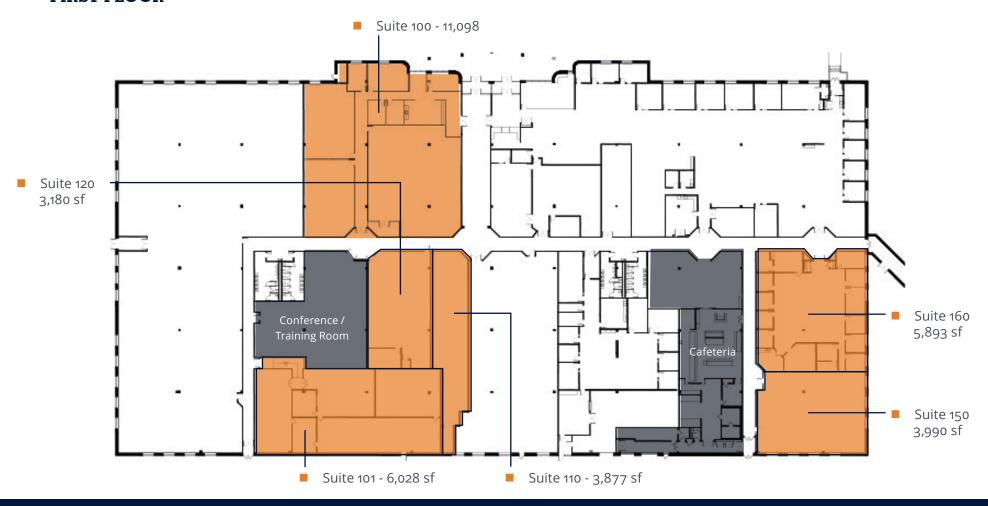

p, 7450 Tilghman is the ideal building for your company to call its next home.

- Single story class A office building totaling 100,521 sf
- On-site, full service cafeteria and shared conference facilities
- 16' clear ceiling heights offering the opportunity for 12' finished height
- Ample parking (7.00/1,000 sf)

- Easy accessibility to major roadways and amenities
- On-site property management
- Fully sprinklered
- Minimal interior columns offering expansive and open floor plans
- Well-capitalized and responsible ownership





**Area Highlights** 



Amenity-rich location



Unparalleled major route and highway access



Only 15 minutes from Lehigh Valley International Airport



Bucolic campus setting



Strong area demographics





## 7450 TILGHMAN STREET, ALLENTOWN, PA FIRST FLOOR



## **Leasing Information**

David Smith +1 610.557.0510 david.smith@avisonyoung.com Paul French +1 610.557.0510 paul.french@avisonyoung.com Avison Young Barr Harbor Drive, Suite 150 West Conshohocken, PA 19428