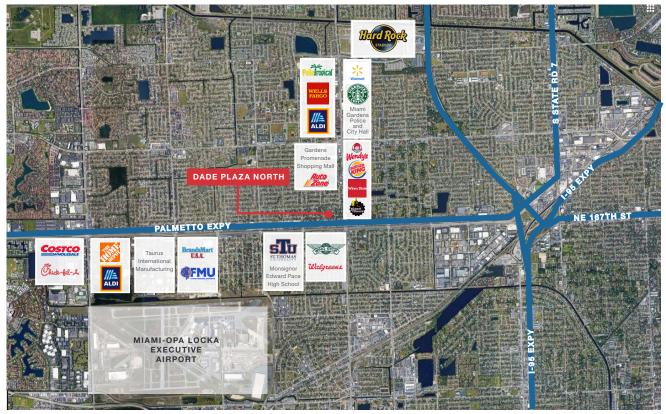

### **Property Summary**

Dade Plaza North is a prominent local shopping center on a signalized intersection located in Miami Gardens. The property features excellent exposure to NW 167th Street with easy on/off to Florida SR 826 (Palmetto Expressway). The existing tenant mix is primarily service oriented or daily needs focused, driving both day and night time traffic to the shopping center.

145,000 Vehicles Per Day