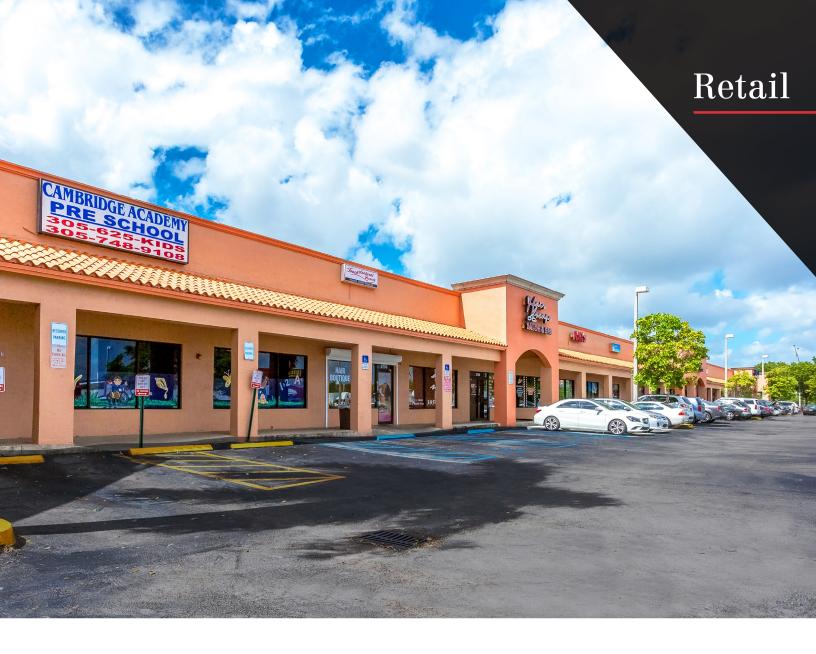

# Dade Plaza North Shopping Center

### FOR LEASE

2700-2798 NW 167th Street & 16650 NW 27th Avenue Miami Gardens, Florida 33056

Lease Rate & Type: \$21.00 PSF NNN

### **Property Summary**

Dade Plaza North is a prominent local shopping center on a signalized intersection located in Miami Gardens. The property features excellent exposure to NW 167th Street with easy on/off to Florida SR 826 (Palmetto Expressway). The existing tenant mix is primarily service oriented or daily needs focused, driving both day and night time traffic to the shopping center.

### **Property Features**

- Freeway visibility & pylon signage available
- Prominent parapet signage
- 601' of linear frontage on 167th Avenue
- 5.50 Parking Spaces / 1,000 Square Feet

| Asking Rent             | \$21.00 NNN           |  |
|-------------------------|-----------------------|--|
| Building Square Footage | 52,711 SF             |  |
| Land Square Footage     | 6.69 acres            |  |
| Zoning                  | 6500 - Commercial     |  |
| Municipality            | City of Miami Gardens |  |