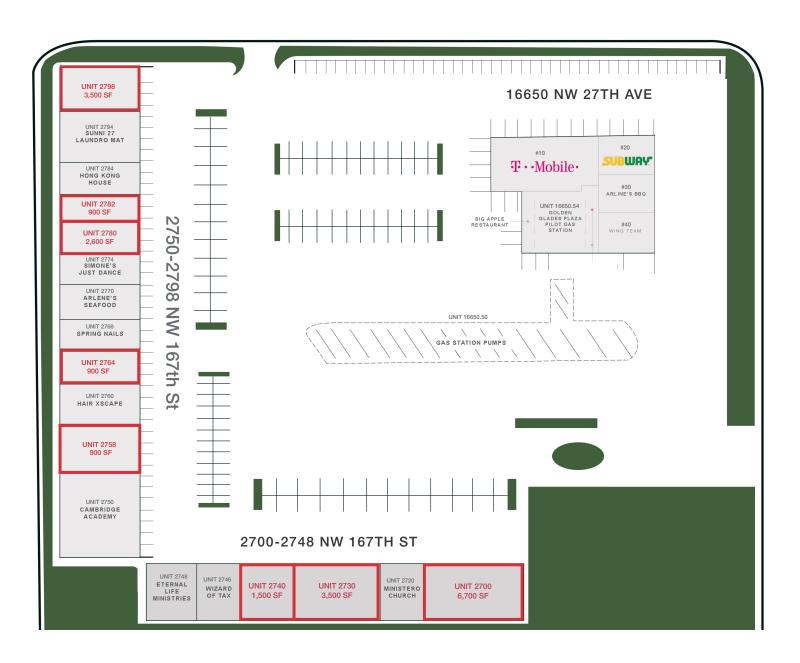

## Site Plan

2700-2798 NW 167th Street & 16650 NW 27th Avenue | Miami Gardens, Florida 33056