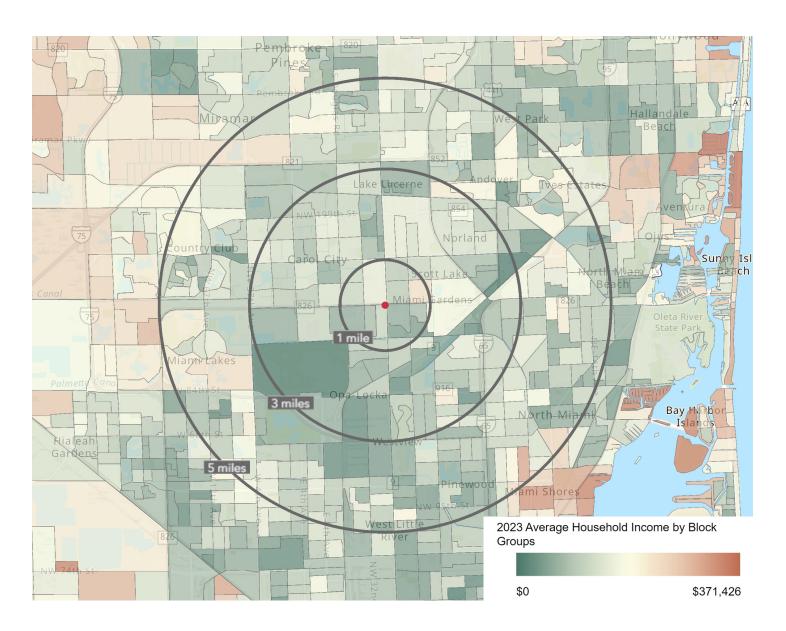

# Demographics

2700-2798 NW 167th Street & 16650 NW 27th Avenue | Miami Gardens, Florida 33056

| RADIUS  | TOTAL POPULATION | TOTAL HOUSEHOLDS | AVERAGE HH INCOME |
|---------|------------------|------------------|-------------------|
| 1 Mile  | 17,461           | 5,073            | \$70,180          |
| 3 Miles | 148,908          | 45,969           | \$66,866          |
| 5 Miles | 524,316          | 170,979          | \$72,684          |