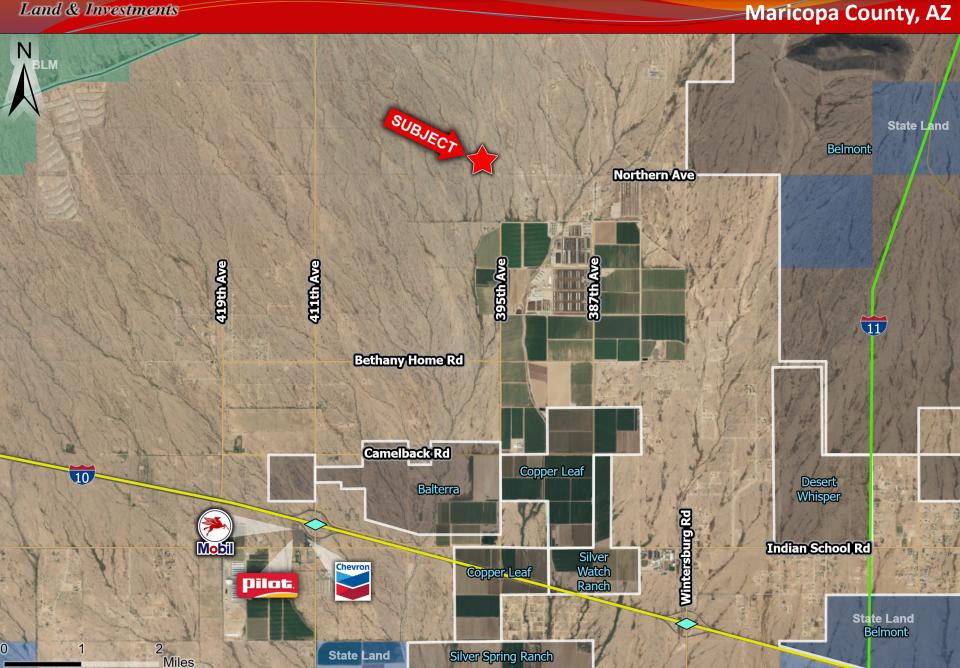

investment.
- ✓ Seller willing to finance with 20% down, 10% interest, 1-10 year balloon. Buyer may amortize over longer period if desired.

#### **Great Investment Opportunity | Exclusively Available**

Insight Land & Investments 7400 E McDonald Dr, Ste 121 Scottsdale, Arizona 85250 602.385.1535 www.insightland.com All information furnished regarding property for sale, rental or financing is from sources deemed reliable, but no warranty or representation is made to the accuracy thereof and same is subject to errors, omissions, change of price, rental or other conditions prior to sale, lease or financing or withdrawal without notice. No liability of any kind is to be imposed on the broker herein.

#### JOE WERNER

(Owner / Agent)
Direct: 602-385-0567
jwerner@insightland.com

## Regional



State Land

### **Directions**

Maricopa County, AZ



### +/- 5 Acres - Residential Land

Maricopa County, AZ