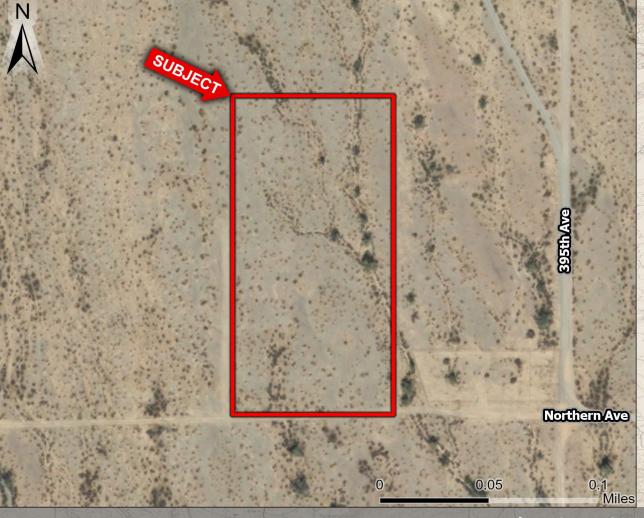

### +/- 5 Acres - Residential Land

Land & Investments Maricopa County, AZ

- > Size: 5 Acres
  - Zoning: RU-190
  - Taxes: \$166.40 (2023)
  - Price: \$75,000 (\$15,000 per acre)
  - Comments:
- Excellent location within Tonopah highlighting beautiful scenery and mountain views in multiple directions.
- ✓ Very flat, buildable lots.
- ZERO floodplain or floodway impact.
- Perfect location for custom home, get away camp site, or small speculative investment.
- ✓ Seller willing to finance with 20% down, 10% interest, 1-10 year balloon. Buyer may amortize over longer period if desired.