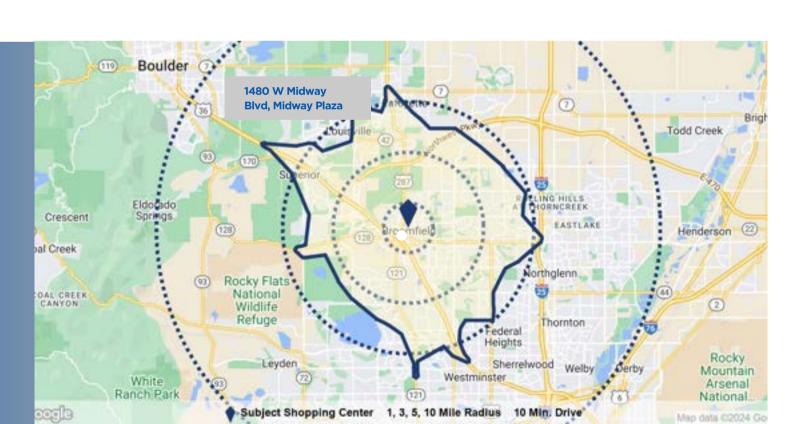

### **DEMOGRAPHICS**

#### **Estimated Population**

1 Mile10,6745 Miles205,92610 Miles726,148

#### **Estimated Households**

1 Mile4,4235 Miles82,05310 Miles277,205

#### **Average Household Income**

1 Mile\$118,5865 Miles\$123,57810 Miles\$115,220

© 2024 CoStar Group - Licensed to Tower Realty Partners - 1364712