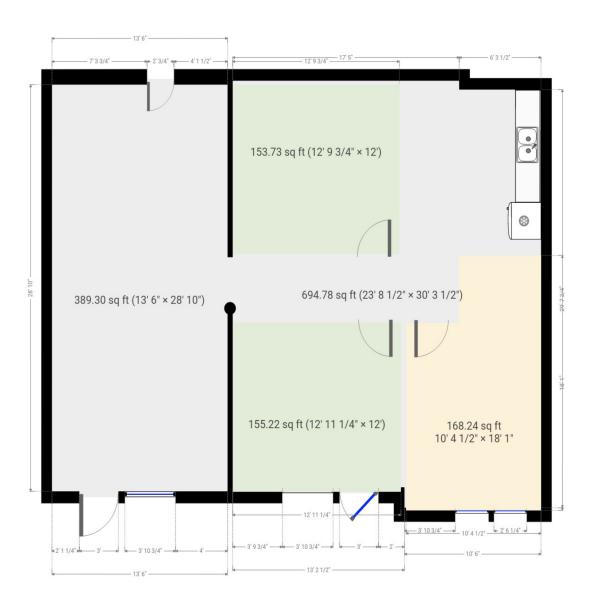

# 601 N OAK ST, ROANOKE, TX 76262



#### **PROPERTY HIGHLIGHTS**

- ±1.000 5.000 SF
- Mixed-Use Development
- Retail / Office
- Shell Condition
- Unique Dining Capital of Texas
- Historic Downtown Roanoke
- Close proximity to 377 & SH 114

### LEASE RATE CALL FOR PRICING



#### **CONTACT INFORMATION**

LON LLOYD, CCIM Office: 817.488.4333 Cell: 817.528.0377

#### JIM KELLEY Office: 817.488.4333

Cell: 817.909.7875 lon@championsdfw.com jim@championsdfw.com

#### **Champions DFW Commercial Realty** 1725 E Southlake Blvd, Suite 100, Southlake, TX 76092

©2020 Champions DFW Commercial Realty LLC.



### 601 N OAK ST, ROANOKE, TX 76262

### **FLOOR PLAN**



#### Champions DFW Commercial Realty

1725 E Southlake Blvd, Suite 100, Southlake, TX 76092

©2020 Champions DFW Commercial Realty LLC.



601 N OAK ST, ROANOKE, TX 76262

## **EXTERIOR PHOTOS**







#### Champions DFW Commercial Realty

1725 E Southlake Blvd, Suite 100, Southlake, TX 76092

©2020 Champions DFW Commercial Realty LLC.

# FOR LEASE RETAIL PROPERTY



601 N OAK ST, ROANOKE, TX 76262

### **INTERIOR PHOTOS**





#### Champions DFW Commercial Realty

1725 E Southlake Blvd, Suite 100, Southlake, TX 76092

©2020 Champions DFW Commercial Realty LLC.



### 601 N OAK ST, ROANOKE, TX 76262

#### **AERIAL**



#### Champions DFW Commercial Realty

1725 E Southlake Blvd, Suite 100, Southlake, TX 76092

©2020 Champions DFW Commercial Realty LLC.

# FOR LEASE RETAIL PROPERTY



601