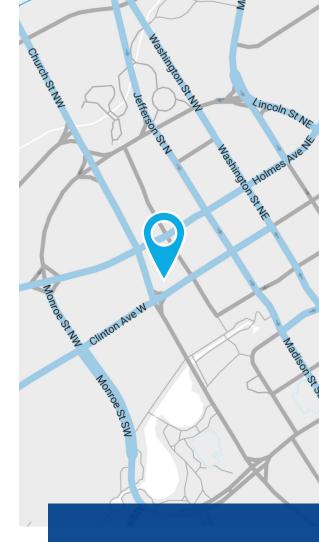

Regions Center offers a location that is close to the Federal Courthouse and Madison County Courthouse, and is in walking distance to numerous banks and professional offices, the area's newest hotels and many popular restaurants, and Von Braun Center. This property offers convenient access to Memorial Parkway via Clinton Avenue with close proximity to I-565.