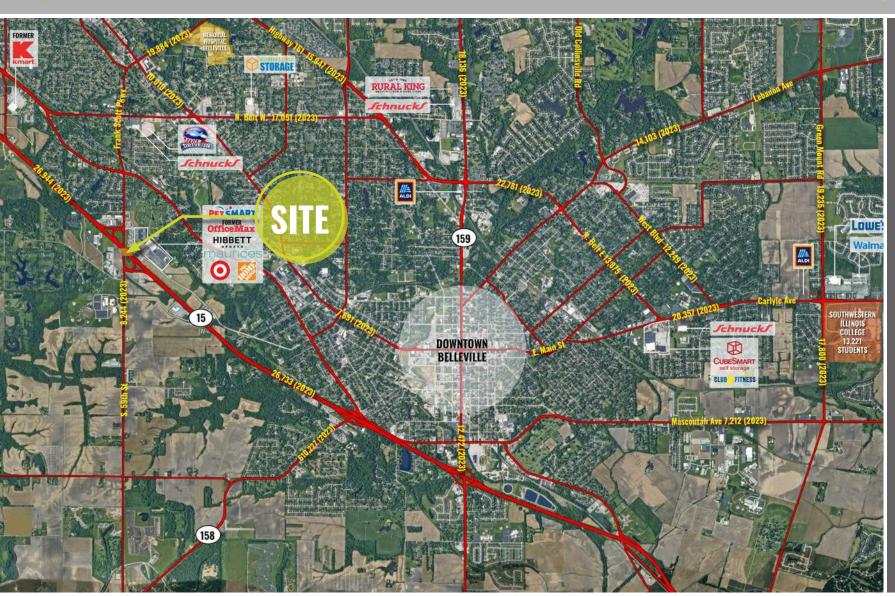

itary retirees. Lindenwood University and Southwestern Illinois College have campuses located in Belleville. The city's top employers include Scott Air Force Base, Memorial Hospital, and Southwestern Illinois College.

#### **DEMOGRAPHICS**

|               | 1 mile   | 3 miles  | 5 miles  |
|---------------|----------|----------|----------|
| POPULATION    | 4,475    | 39,082   | 86,459   |
| HOUSEHOLDS    | 2,117    | 17,316   | 37,499   |
| EMPLOYEES     | 3,143    | 17,430   | 30,820   |
| MED HH INCOME | \$74,787 | \$85,749 | \$93,626 |

#### AREA RETAIL | RESTAURANTS























# 5940 BELLEVILLE CROSSING

MARKET AERIAL

ALEX APTER

314.818.1562 (OFFICE) 314.488.5900 (MOBILE) Alex@LocationCRE.com TONY MOON

314.818.1567 (OFFICE) 314.560.0781 (MOBILE) Tony@LocationCRE.com



- 1.76 ACRE LOT AT SIGNALIZED CORNER FOR SALE OR LEASE
- SHADOW ANCHORED BY TARGET (1.1M ANNUAL VISITS) AND HOME DEPOT (529.7K ANNUAL VISITS)

\*VISITOR DATA PROVIDED BY PLACER.AI

- OVER 13,500
  VEHICLES PER DAY ON
  FRANK SCOTT PKWY
- CALL BROKER FOR PRICING