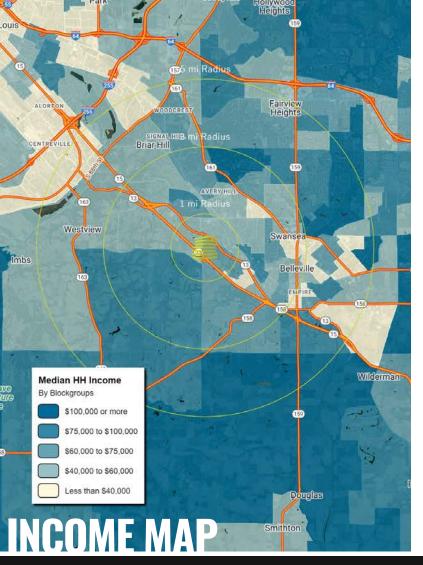

#### **DEMOGRAPHICS**

|               | 1 mile   | 3 miles  | 5 miles  |
|---------------|----------|----------|----------|
| POPULATION    | 4,475    | 39,082   | 86,459   |
| HOUSEHOLDS    | 2,117    | 17,316   | 37,499   |
| EMPLOYEES     | 3,143    | 17,430   | 30,820   |
| MED HH INCOME | \$74,787 | \$85,749 | \$93,626 |