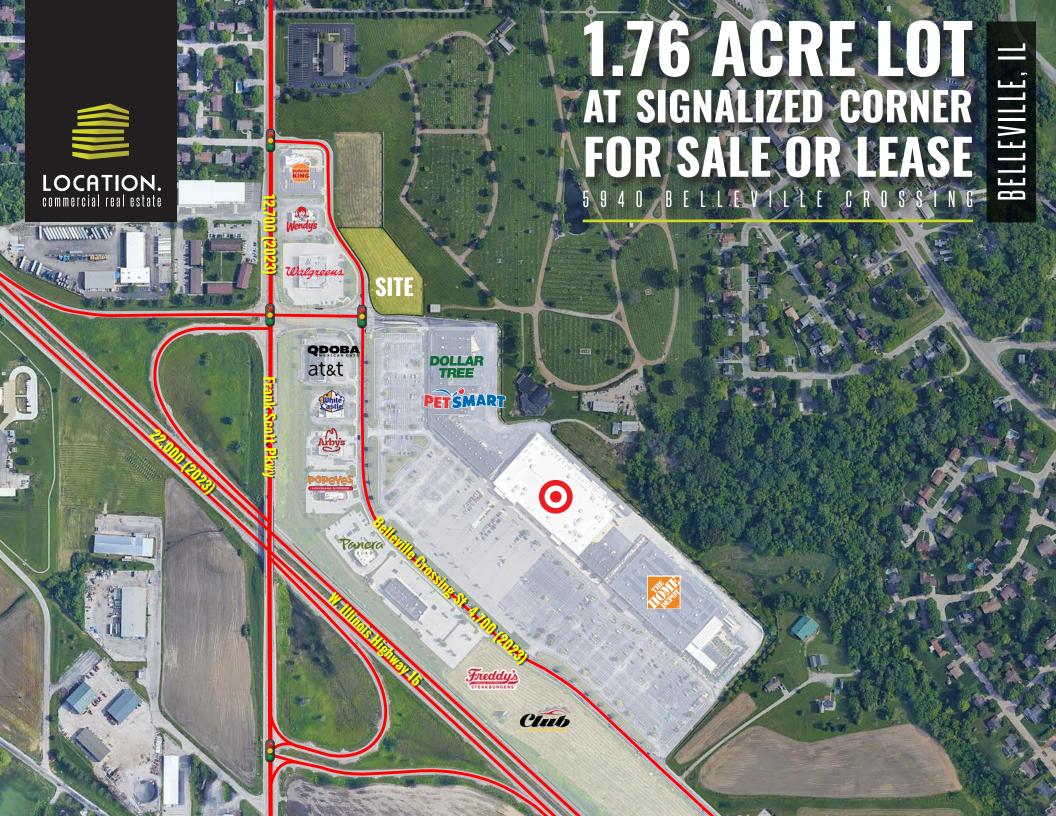

## 5940 BELLEVILLE CROSSING

# 5940 BELLEVILLE CROSSING

MARKET AERIAL

ALEX APTER

314.818.1562 (OFFICE) 314.488.5900 (MOBILE) Alex@LocationCRE.com TONY MOON

314.818.1567 (OFFICE) 314.560.0781 (MOBILE) Tony@LocationCRE.com

- 1.76 ACRE LOT AT SIGNALIZED CORNER FOR SALE OR LEASE
- SHADOW ANCHORED BY TARGET (1.1M ANNUAL VISITS) AND HOME DEPOT (529.7K ANNUAL VISITS)

\*VISITOR DATA PROVIDED BY PLACER.AI

- OVER 13,500
  VEHICLES PER DAY ON
  FRANK SCOTT PKWY
- CALL BROKER FOR PRICING