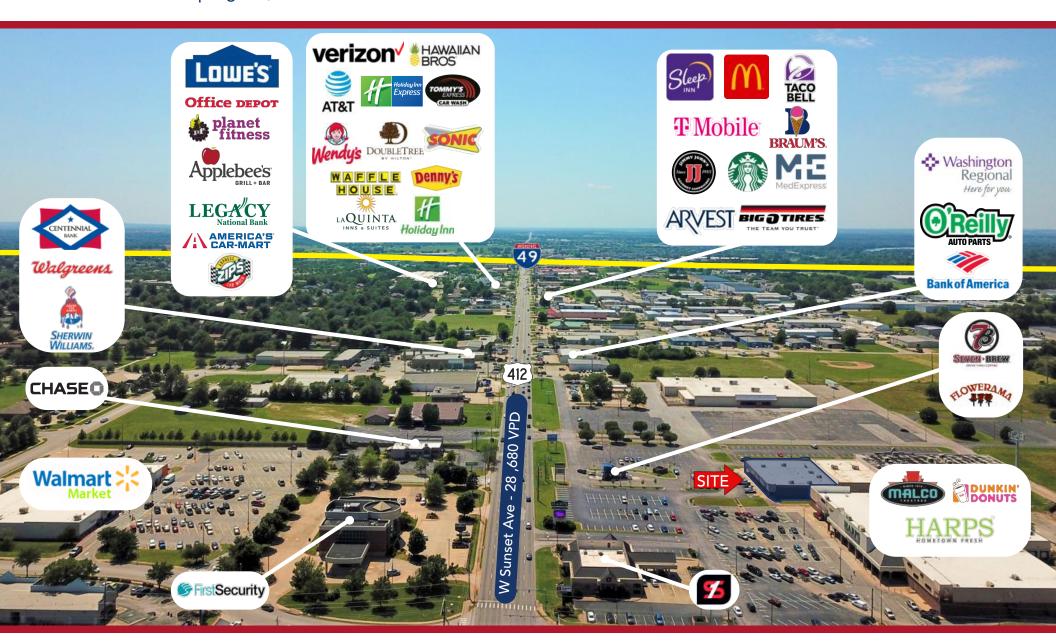

### **COMMENTS**

- Minutes from I-49 and 71B
- Centrally located in a dense retail/business corridor
- High Visibility and Traffic Counts
- Co-tenants include Harps, Malco Theatre, 7 Brew, Panda Restaurant
- Close proximity to Walmart Neighborhood Market

### **TRAFFIC COUNTS**

Sunset Ave - 28,680 VPD

PARTNER | AGENT
O 479.695.8262 | M 479.650.8980
mstrom@kelleycp.com

AGENT
O 479.695.8268 | M 501.951.6300 | jmoore@kelleycp.com

2940 W Sunset Ave I Springdale, AR 72762