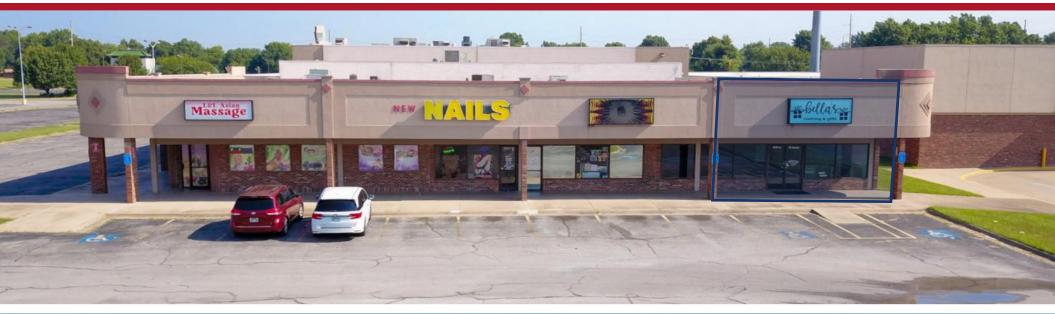

2940 W Sunset Ave I Springdale, AR 72762

### **COMMENTS**

- Minutes from I-49 and 71B
- Centrally located in a dense retail/business corridor
- High Visibility and Traffic Counts
- Co-tenants include Harps, Malco Theatre, 7 Brew, Panda Restaurant
- Close proximity to Walmart Neighborhood Market