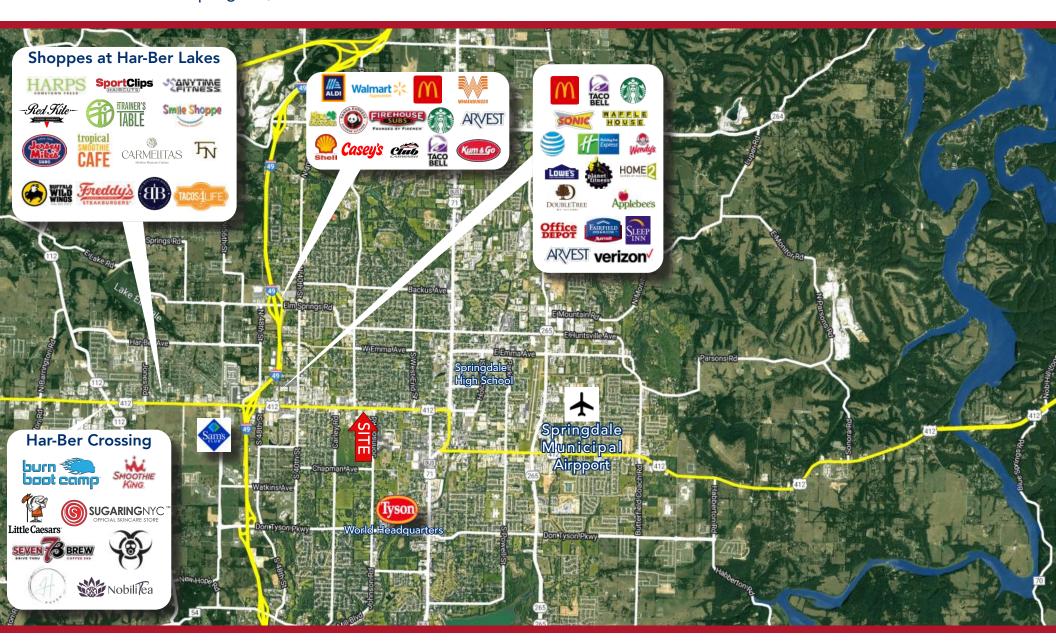

### **COMMENTS**

- Minutes from I-49 and 71B
- Centrally located in a dense retail/business corridor
- High Visibility and Traffic Counts
- Co-tenants include Harps, Malco Theatre, 7 Brew, Panda Restaurant
- Close proximity to Walmart Neighborhood Market

### **TRAFFIC COUNTS**

Sunset Ave - 28,680 VPD

PARTNER | AGENT
O 479.695.8262 | M 479.650.8980
mstrom@kelleycp.com

AGENT
O 479.695.8268 | M 501.951.6300 | jmoore@kelleycp.com

2940 W Sunset Ave I Springdale, AR 72762