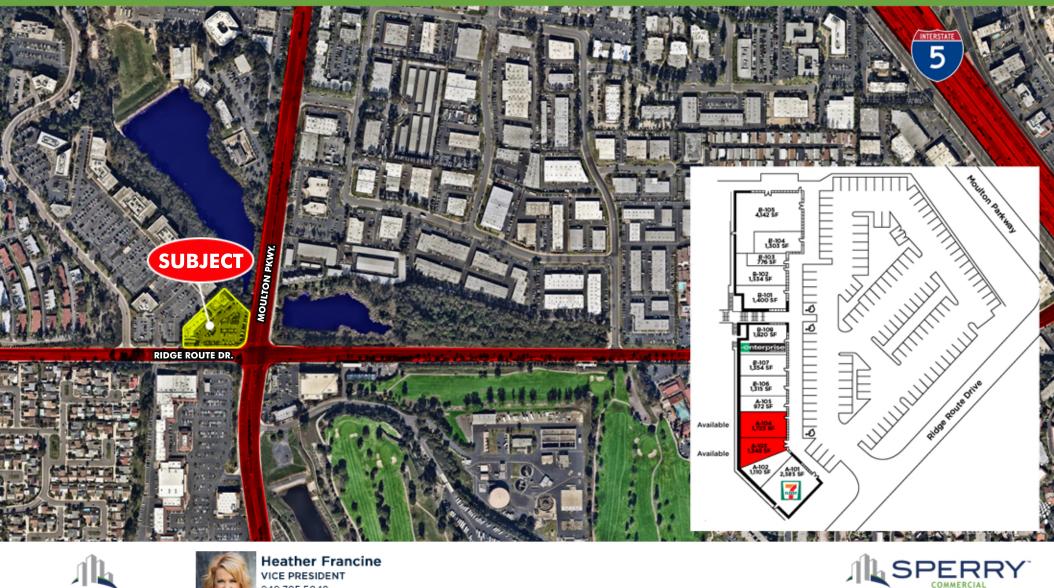

# Lakehills Plaza 24401 RIDGE ROUTE DR., LAGUNA HILLS, CA

#### Units

| Suite A-103 | Available | 1,348 SF | \$2.35 NNN |
|-------------|-----------|----------|------------|
| Suite A-104 | Available | 1,723 SF | \$2.35 NNN |

## FOR LEASE Retail - Strip Center

RESHA 💦 GROUP

Heather Francine VICE PRESIDENT 949.705.5048 heather.francine@sperrycga.com CA #01424225

Each office independently owned and operated

www.SperryCGA.com

We obtained the information above from sources we believe to be reliable. However, we have not verified its accuracy and make no guarantee, warranty or representation about it. It is submitted subject to the possibility of errors, omissions, change of price, rental or other conditions, prior sale, lease or financing, or withdrawal without notice. We include projections, opinions, assumptions or estimates for example only, and they may not represent current or future performance of the property. You and your tax and legal advisors should conduct your own investigation of the property and transaction.