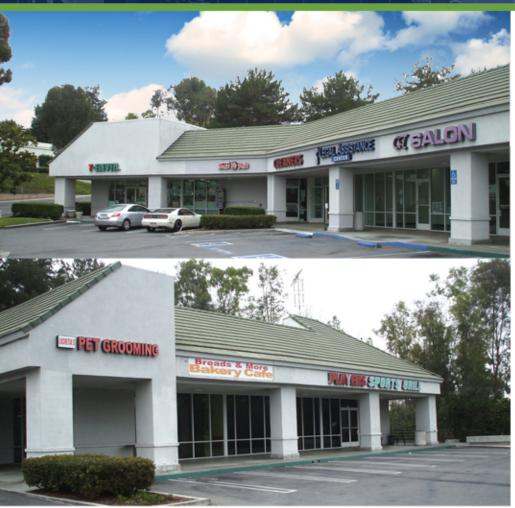

# Lakehills Plaza 24401 RIDGE ROUTE DR., LAGUNA HILLS, CA

## FOR LEASE Retail - Strip Center

### Features

- Prime Laguna Hills Location
- Adjacent to Laguna Woods
- Outstanding Tenant Mix

#### **Tenants**

#### 7-Eleven; Enterprise Rent-A-Car, Fedora's

Heather Francine VICE PRESIDENT 949.705.5048 heather.francine@sperrycga.com CA #01424225

Each office independently owned and operated

www.SperryCGA.com

We obtained the information above from sources we believe to be reliable. However, we have not verified its accuracy and make no guarantee, warranty or representation about it. It is submitted subject to the possibility of errors, omissions, change of price, rental or other conditions, prior sale, lease or financing, or withdrawal without notice. We include projections, opinions, assumptions or estimates for example only, and they may not represent current or future performance of the property. You and your tax and legal advisors should conduct your own investigation of the property and transaction.