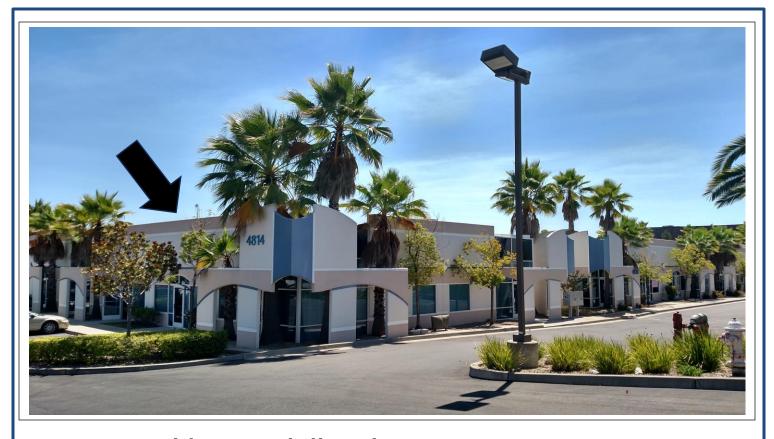

# 4814 Golden Foothill Parkway Unit 8

Upscale flex space with good visibility from primary arterial in El Dorado Hills Business Park. Only minutes to Highway 50 and Town Center restaurants and shopping. Ample parking adjacent to building.

- 570 sf Corner office
- Windows
- High Ceilings
- Restroom

Tenant is responsible for its own PGE, data, phones, janitorial, and trash disposal into dumpster