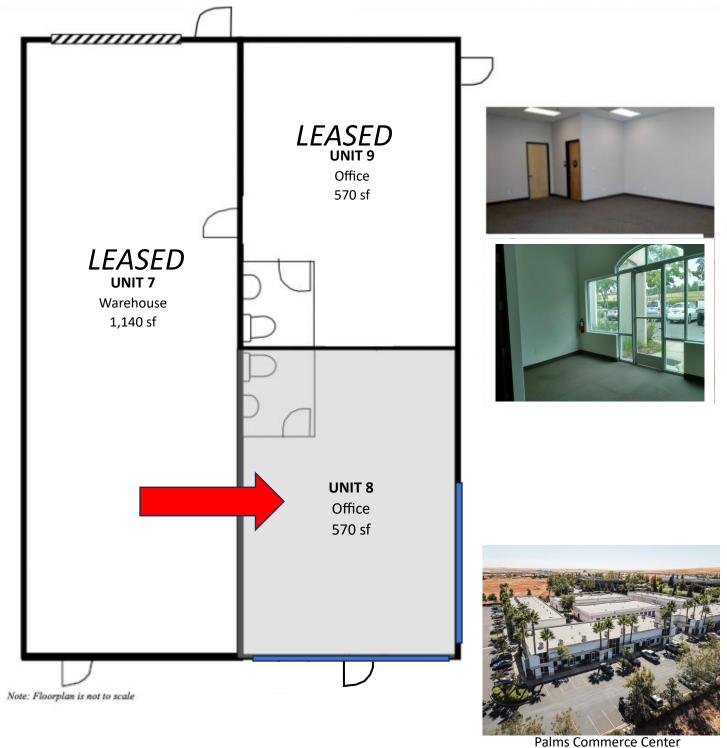

- 570 sf Corner office
- Windows
- High Ceilings
- Restroom

Tenant is responsible for its own PGE, data, phones, janitorial, and trash disposal into dumpster