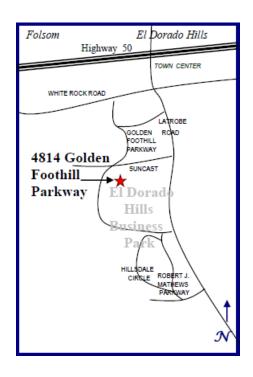

# 4814 Golden Foothill Parkway Unit 8

Upscale flex space with good visibility from primary arterial in El Dorado Hills Business Park. Only minutes to Highway 50 and Town Center restaurants and shopping. Ample parking adjacent to building.