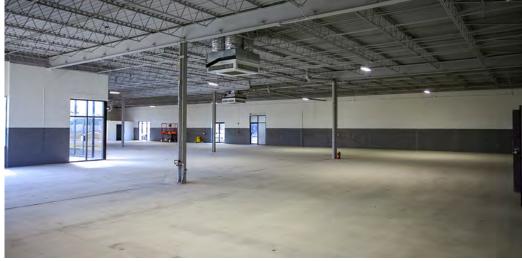

## **COMMENTS**

- Full building renovation underway which includes new roof and facade
- Landlord to provide build-to-suit delivery, allowing users the ability to customize office/warehouse areas as desired
- Centrally located near I-480 and I-271 interchange
- Available parking for ±55 vehicles
- Ability to add additional drive-in-doors or dock
- High visibility with frontage on both Miles Parkway and Miles Road across the street from Amazon distribution facility
- · Located in a federally designated Opportunity Zone

## **PROPERTY SPECIFICATIONS**

| CONSTRUCTED:    | 1990                                |
|-----------------|-------------------------------------|
| RENOVATED:      | 2024                                |
| CONSTRUCTION:   | Brick/Block                         |
| ROOF:           | Flat (New 2024)                     |
| LIGHTING:       | LED                                 |
| CEILING HEIGHT: | 14'                                 |
| DOCKS:          | Can be added                        |
| DRIVE-IN DOORS: | One (1) - 10x10, Can add additional |
| PARKING:        | ±55 surface lot                     |