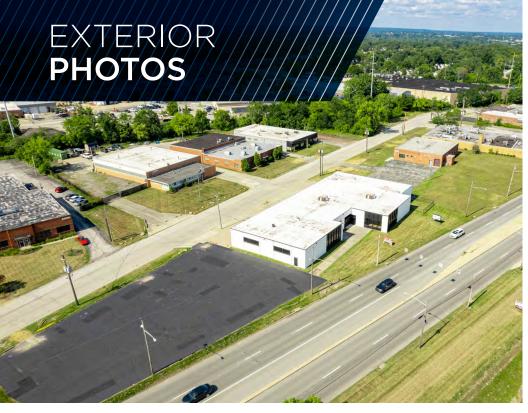

## **COMMENTS**

- Full building renovation underway which includes new roof and facade
- Landlord to provide build-to-suit delivery, allowing users the ability to customize office/warehouse areas as desired
- Centrally located near I-480 and I-271 interchange
- Available parking for ±55 vehicles
- Ability to add additional drive-in-doors or dock
- High visibility with frontage on both Miles Parkway and Miles Road across the street from Amazon distribution facility
- · Located in a federally designated Opportunity Zone