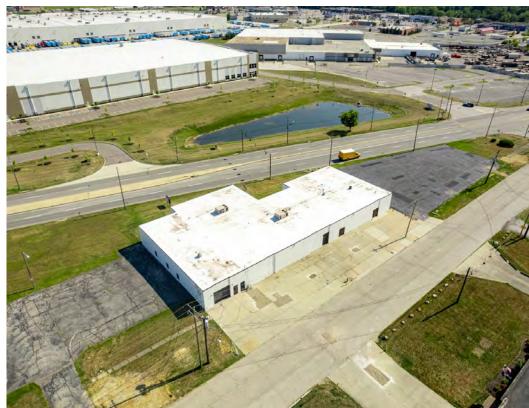

FREESTANDING 14,900 SF INDUSTRIAL WAREHOUSE SPACE

14,900 SF

**BUILDING SIZE** 

14,900 SF

WHSE SIZE

1.03 AC

SITE SIZE

**BUILT TO SUIT** 

## **COMMENTS**

- Full building renovation underway which includes new roof and facade
- Landlord to provide build-to-suit delivery, allowing users the ability to customize office/warehouse areas as desired
- Centrally located near I-480 and I-271 interchange
- Available parking for ±55 vehicles
- Ability to add additional drive-in-doors or dock
- High visibility with frontage on both Miles Parkway and Miles Road across the street from Amazon distribution facility
- · Located in a federally designated Opportunity Zone

## **PROPERTY SPECIFICATIONS**

| CONSTRUCTED:    | 1990                                |
|-----------------|-------------------------------------|
| RENOVATED:      | 2024                                |
| CONSTRUCTION:   | Brick/Block                         |
| ROOF:           | Flat (New 2024)                     |
| LIGHTING:       | LED                                 |
| CEILING HEIGHT: | 14'                                 |
| DOCKS:          | Can be added                        |
| DRIVE-IN DOORS: | One (1) - 10x10, Can add additional |
| PARKING:        | ±55 surface lot                     |