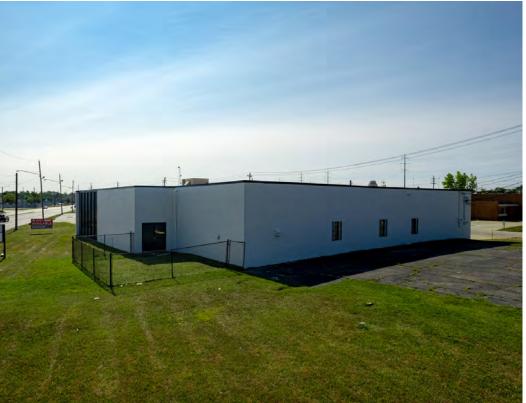

FREESTANDING 14,900 SF INDUSTRIAL WAREHOUSE SPACE

14,900 SF

**BUILDING SIZE** 

14,900 SF

WHSE SIZE

1.03 AC

SITE SIZE

**BUILT TO SUIT** 

## **COMMENTS**

- Full building renovation underway which includes new roof and facade
- Landlord to provide build-to-suit delivery, allowing users the ability to customize office/warehouse areas as desired
- Centrally located near I-480 and I-271 interchange
- Available parking for ±55 vehicles
- Ability to add additional drive-in-doors or dock
- High visibility with frontage on both Miles Parkway and Miles Road across the street from Amazon distribution facility
- · Located in a federally designated Opportunity Zone

## **PROPERTY SPECIFICATIONS**

| CONSTRUCTED:    | 1990                                |
|-----------------|-------------------------------------|
| RENOVATED:      | 2024                                |
| CONSTRUCTION:   | Brick/Block                         |
| ROOF:           | Flat (New 2024)                     |
| LIGHTING:       | LED                                 |
| CEILING HEIGHT: | 14'                                 |
| DOCKS:          | Can be added                        |
| DRIVE-IN DOORS: | One (1) - 10x10, Can add additional |
| PARKING:        | ±55 surface lot                     |