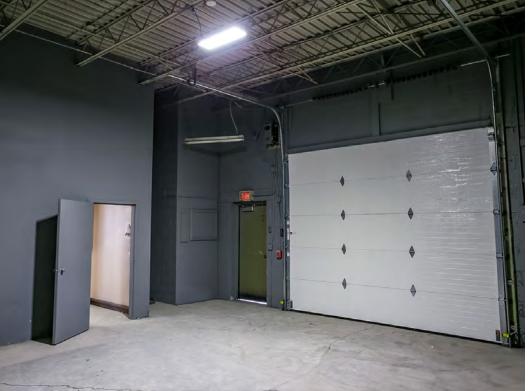

## **COMMENTS**

- Full building renovation underway which includes new roof and facade
- Landlord to provide build-to-suit delivery, allowing users the ability to customize office/warehouse areas as desired
- Centrally located near I-480 and I-271 interchange
- Available parking for ±55 vehicles
- Ability to add additional drive-in-doors or dock
- High visibility with frontage on both Miles Parkway and Miles Road across the street from Amazon distribution facility
- · Located in a federally designated Opportunity Zone

## **PROPERTY SPECIFICATIONS**

| CONSTRUCTED:    | 1990                                |
|-----------------|-------------------------------------|
| RENOVATED:      | 2024                                |
| CONSTRUCTION:   | Brick/Block                         |
| ROOF:           | Flat (New 2024)                     |
| LIGHTING:       | LED                                 |
| CEILING HEIGHT: | 14'                                 |
| DOCKS:          | Can be added                        |
| DRIVE-IN DOORS: | One (1) - 10x10, Can add additional |
| PARKING:        | ±55 surface lot                     |