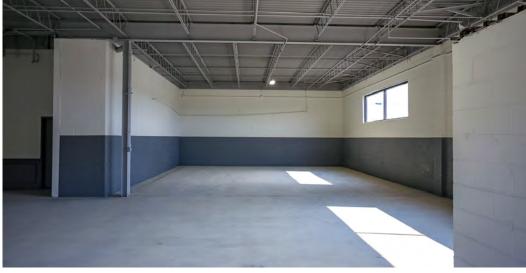

## **COMMENTS**

- Full building renovation underway which includes new roof and facade
- Landlord to provide build-to-suit delivery, allowing users the ability to customize office/warehouse areas as desired
- Centrally located near I-480 and I-271 interchange
- Available parking for ±55 vehicles
- Ability to add additional drive-in-doors or dock
- High visibility with frontage on both Miles Parkway and Miles Road across the street from Amazon distribution facility
- · Located in a federally designated Opportunity Zone

## **PROPERTY SPECIFICATIONS**

| CONSTRUCTED:    | 1990                                |
|-----------------|-------------------------------------|
| RENOVATED:      | 2024                                |
| CONSTRUCTION:   | Brick/Block                         |
| ROOF:           | Flat (New 2024)                     |
| LIGHTING:       | LED                                 |
| CEILING HEIGHT: | 14'                                 |
| DOCKS:          | Can be added                        |
| DRIVE-IN DOORS: | One (1) - 10x10, Can add additional |
| PARKING:        | ±55 surface lot                     |