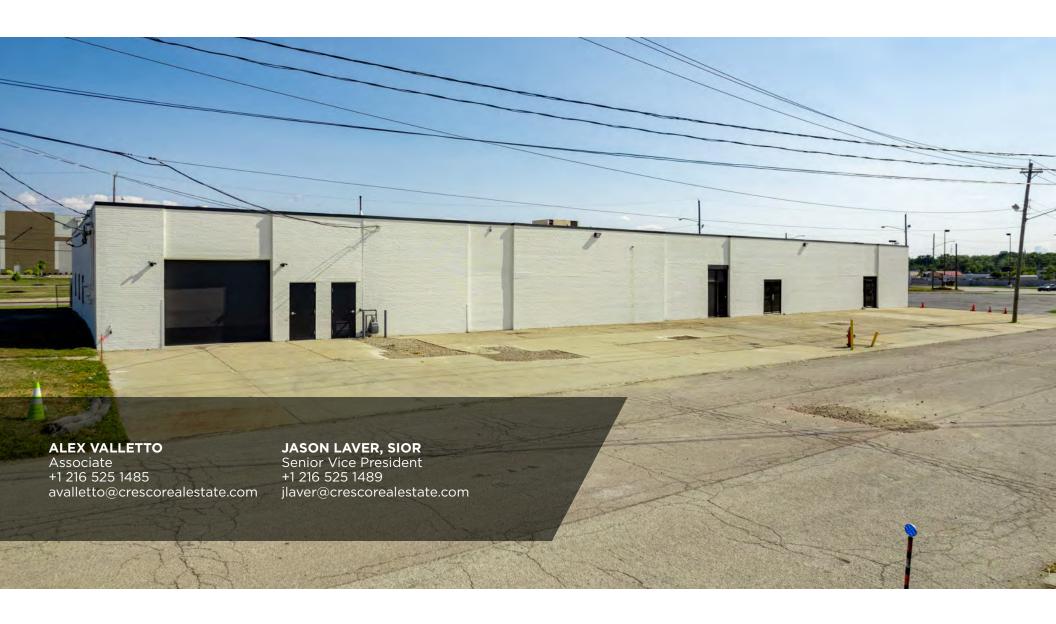

FREESTANDING 14,900 SF INDUSTRIAL WAREHOUSE SPACE

14,900 SF

**BUILDING SIZE** 

14,900 SF

WHSE SIZE

1.03 AC

SITE SIZE

**BUILT TO SUIT** 

## **COMMENTS**

- Full building renovation underway which includes new roof and facade
- Landlord to provide build-to-suit delivery, allowing users the ability to customize office/warehouse areas as desired
- Centrally located near I-480 and I-271 interchange
- Available parking for ±55 vehicles
- Ability to add additional drive-in-doors or dock
- High visibility with frontage on both Miles Parkway and Miles Road across the street from Amazon distribution facility
- · Located in a federally designated Opportunity Zone