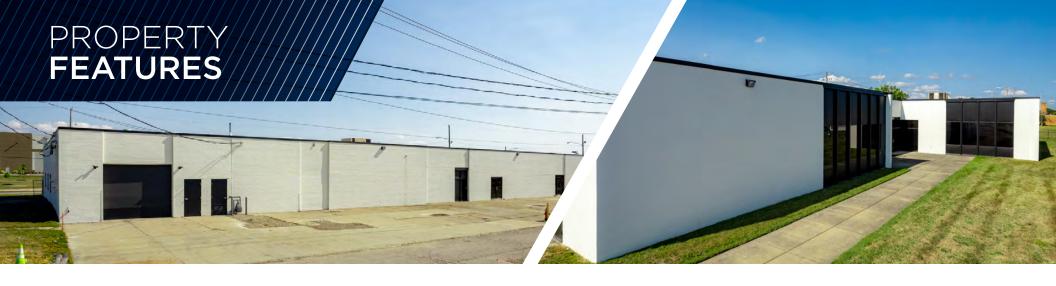

## **COMMENTS**

- Full building renovation underway which includes new roof and facade
- Landlord to provide build-to-suit delivery, allowing users the ability to customize office/warehouse areas as desired
- Centrally located near I-480 and I-271 interchange
- Available parking for ±55 vehicles
- Ability to add additional drive-in-doors or dock
- High visibility with frontage on both Miles Parkway and Miles Road across the street from Amazon distribution facility
- · Located in a federally designated Opportunity Zone

## **PROPERTY SPECIFICATIONS**

| CONSTRUCTED:    | 1990                                |
|-----------------|-------------------------------------|
| RENOVATED:      | 2024                                |
| CONSTRUCTION:   | Brick/Block                         |
| ROOF:           | Flat (New 2024)                     |
| LIGHTING:       | LED                                 |
| CEILING HEIGHT: | 14'                                 |
| DOCKS:          | Can be added                        |
| DRIVE-IN DOORS: | One (1) - 10x10, Can add additional |
| PARKING:        | ±55 surface lot                     |