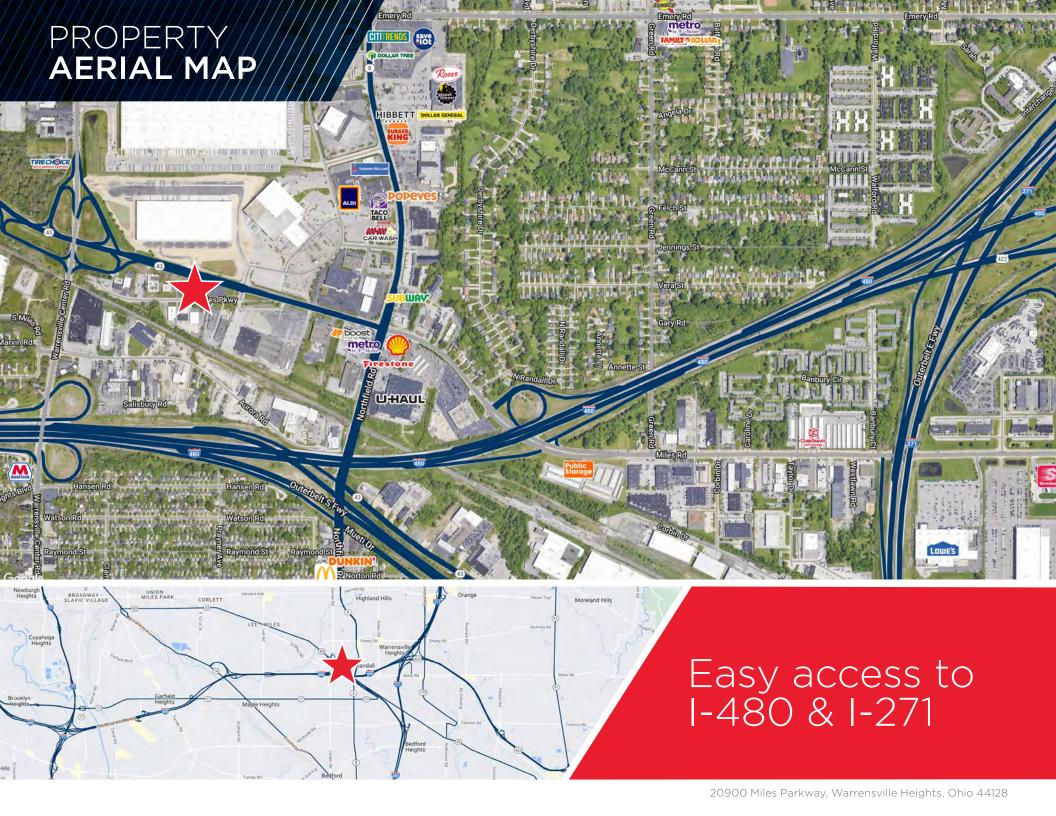

## **COMMENTS**

- Full building renovation underway which includes new roof and facade
- Landlord to provide build-to-suit delivery, allowing users the ability to customize office/warehouse areas as desired
- Centrally located near I-480 and I-271 interchange
- Available parking for ±55 vehicles
- Ability to add additional drive-in-doors or dock
- High visibility with frontage on both Miles Parkway and Miles Road across the street from Amazon distribution facility
- · Located in a federally designated Opportunity Zone