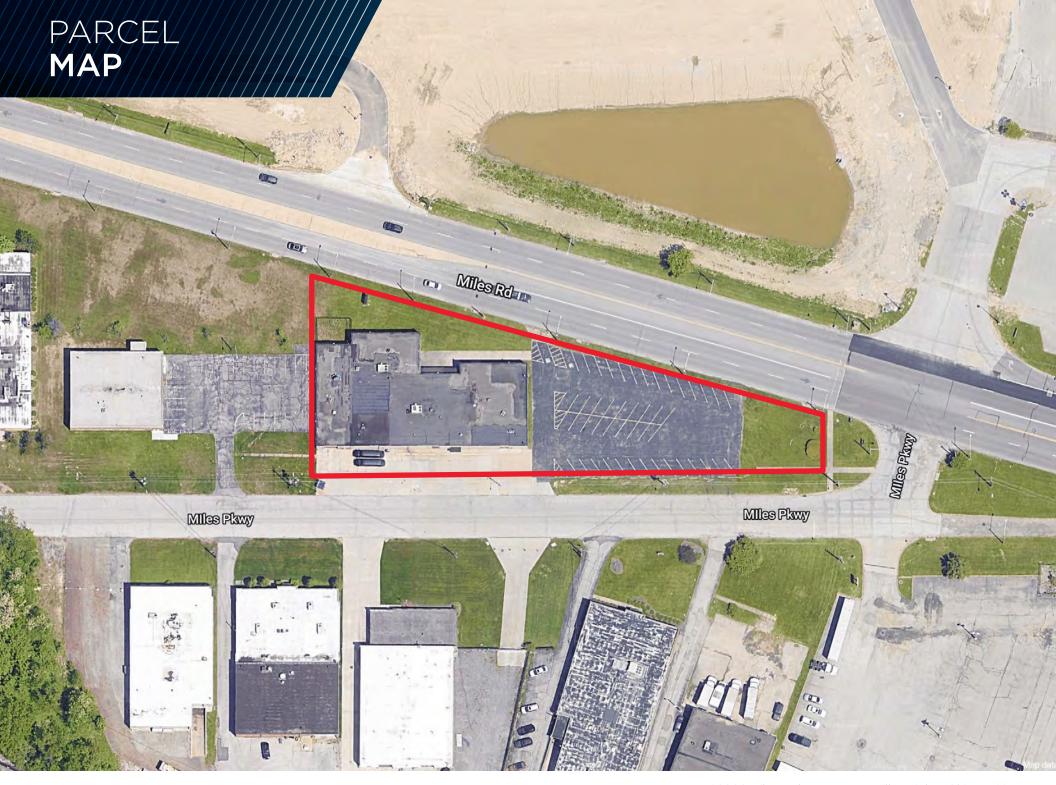

FREESTANDING 14,900 SF INDUSTRIAL WAREHOUSE SPACE

14,900 SF

**BUILDING SIZE** 

14,900 SF

WHSE SIZE

1.03 AC

SITE SIZE

**BUILT TO SUIT** 

## **COMMENTS**

- Full building renovation underway which includes new roof and facade
- Landlord to provide build-to-suit delivery, allowing users the ability to customize office/warehouse areas as desired
- Centrally located near I-480 and I-271 interchange
- Available parking for ±55 vehicles
- Ability to add additional drive-in-doors or dock
- High visibility with frontage on both Miles Parkway and Miles Road across the street from Amazon distribution facility
- · Located in a federally designated Opportunity Zone

## **PROPERTY SPECIFICATIONS**

| CONSTRUCTED:    | 1990                                |
|-----------------|-------------------------------------|
| RENOVATED:      | 2024                                |
| CONSTRUCTION:   | Brick/Block                         |
| ROOF:           | Flat (New 2024)                     |
| LIGHTING:       | LED                                 |
| CEILING HEIGHT: | 14'                                 |
| DOCKS:          | Can be added                        |
| DRIVE-IN DOORS: | One (1) - 10x10, Can add additional |
| PARKING:        | ±55 surface lot                     |