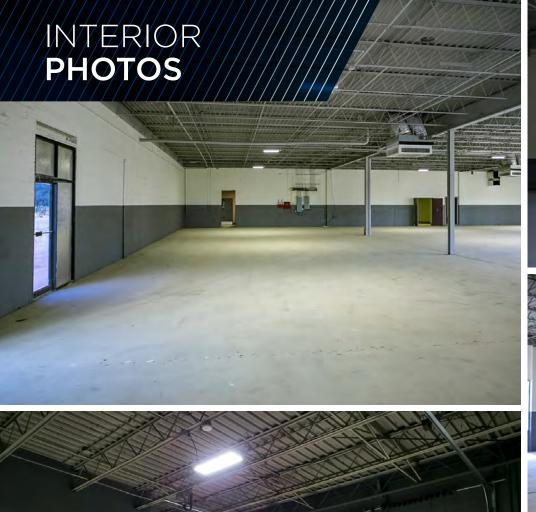

## **COMMENTS**

- Full building renovation underway which includes new roof and facade
- Landlord to provide build-to-suit delivery, allowing users the ability to customize office/warehouse areas as desired
- Centrally located near I-480 and I-271 interchange
- Available parking for ±55 vehicles
- Ability to add additional drive-in-doors or dock
- High visibility with frontage on both Miles Parkway and Miles Road across the street from Amazon distribution facility
- · Located in a federally designated Opportunity Zone

## **PROPERTY SPECIFICATIONS**

| CONSTRUCTED:    | 1990                                |
|-----------------|-------------------------------------|
| RENOVATED:      | 2024                                |
| CONSTRUCTION:   | Brick/Block                         |
| ROOF:           | Flat (New 2024)                     |
| LIGHTING:       | LED                                 |
| CEILING HEIGHT: | 14'                                 |
| DOCKS:          | Can be added                        |
| DRIVE-IN DOORS: | One (1) - 10x10, Can add additional |
| PARKING:        | ±55 surface lot                     |