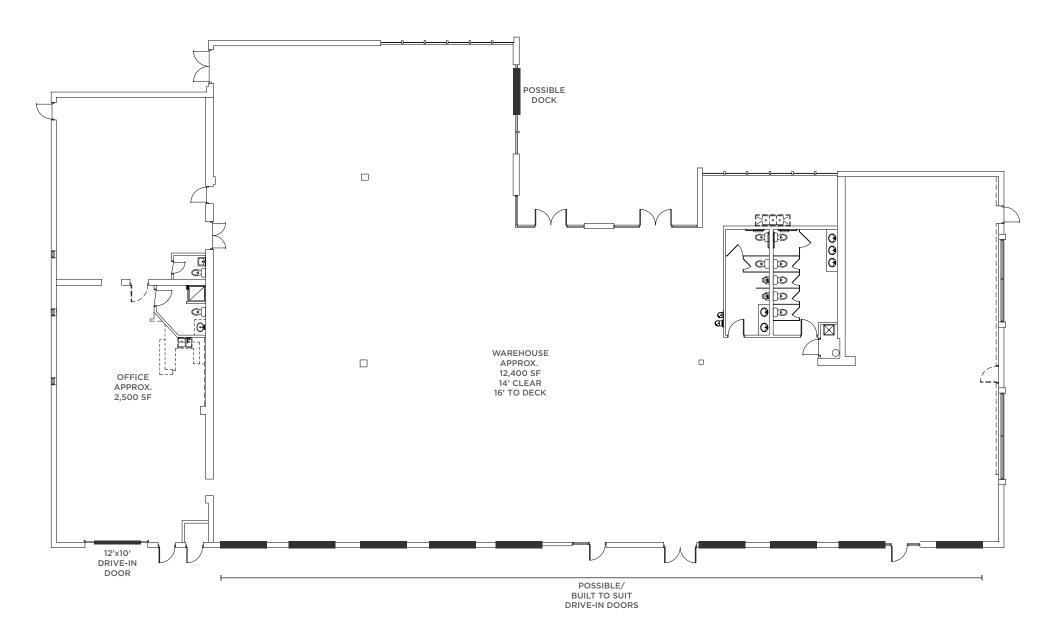

FREESTANDING 14,900 SF INDUSTRIAL WAREHOUSE SPACE

14,900 SF

**BUILDING SIZE** 

14,900 SF

WHSE SIZE

1.03 AC

SITE SIZE

**BUILT TO SUIT** 

OFFICE SIZE

\$1,500,000

SALE PRICE

## **COMMENTS**

- Full building renovation underway which includes new roof and facade
- Landlord to provide build-to-suit delivery, allowing users the ability to customize office/warehouse areas as desired
- Centrally located near I-480 and I-271 interchange
- Available parking for ±55 vehicles
- Ability to add additional drive-in-doors or dock
- High visibility with frontage on both Miles Parkway and Miles Road across the street from Amazon distribution facility
- · Located in a federally designated Opportunity Zone

## **PROPERTY SPECIFICATIONS**

| CONSTRUCTED:    | 1990                                |
|-----------------|-------------------------------------|
| RENOVATED:      | 2024                                |
| CONSTRUCTION:   | Brick/Block                         |
| ROOF:           | Flat (New 2024)                     |
| LIGHTING:       | LED                                 |
| CEILING HEIGHT: | 14'                                 |
| DOCKS:          | Can be added                        |
| DRIVE-IN DOORS: | One (1) - 10x10, Can add additional |
| PARKING:        | ±55 surface lot                     |