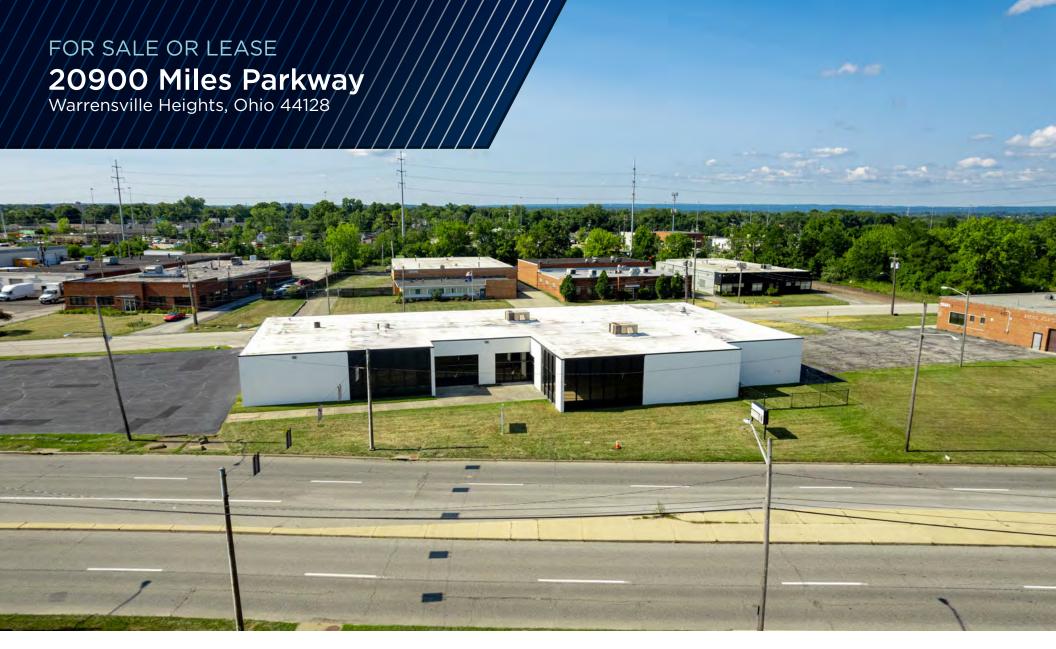

FREESTANDING 14,900 SF INDUSTRIAL WAREHOUSE SPACE

14,900 SF

**BUILDING SIZE** 

14,900 SF

WHSE SIZE

1.03 AC

SITE SIZE

**BUILT TO SUIT** 

OFFICE SIZE

\$1,500,000

SALE PRICE

## **COMMENTS**

- Full building renovation underway which includes new roof and facade
- Landlord to provide build-to-suit delivery, allowing users the ability to customize office/warehouse areas as desired
- Centrally located near I-480 and I-271 interchange
- Available parking for ±55 vehicles
- Ability to add additional drive-in-doors or dock
- High visibility with frontage on both Miles Parkway and Miles Road across the street from Amazon distribution facility
- · Located in a federally designated Opportunity Zone