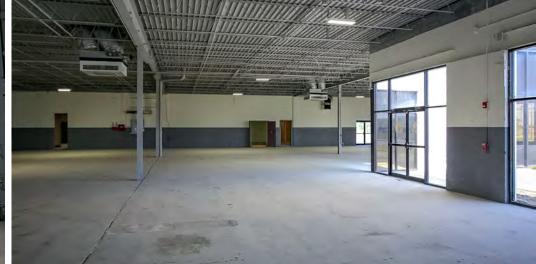

## **COMMENTS**

- Full building renovation underway which includes new roof and facade
- Landlord to provide build-to-suit delivery, allowing users the ability to customize office/warehouse areas as desired
- Centrally located near I-480 and I-271 interchange
- Available parking for ±55 vehicles
- Ability to add additional drive-in-doors or dock
- High visibility with frontage on both Miles Parkway and Miles Road across the street from Amazon distribution facility
- · Located in a federally designated Opportunity Zone

## **PROPERTY SPECIFICATIONS**

| CONSTRUCTED:    | 1990                                |
|-----------------|-------------------------------------|
| RENOVATED:      | 2024                                |
| CONSTRUCTION:   | Brick/Block                         |
| ROOF:           | Flat (New 2024)                     |
| LIGHTING:       | LED                                 |
| CEILING HEIGHT: | 14'                                 |
| DOCKS:          | Can be added                        |
| DRIVE-IN DOORS: | One (1) - 10x10, Can add additional |
| PARKING:        | ±55 surface lot                     |