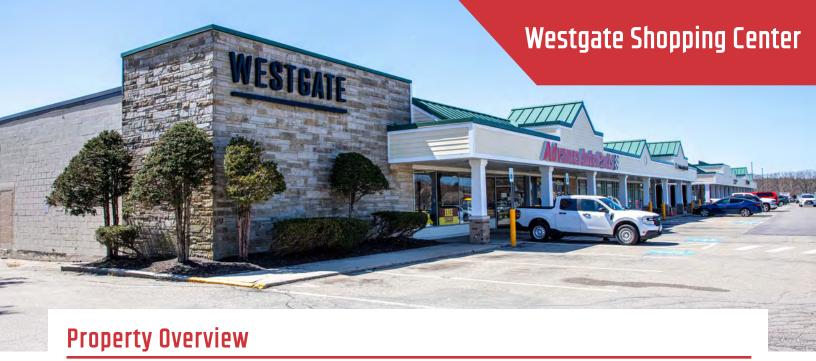

# **Westgate Shopping Center**

1364 Congress Street, Portland

- Grocery-anchored Shopping Center
- 913K Annual Visits
- Average Daily Traffic
  Count 24,824

## **Property Description**

The Westgate Shopping Center is a 92,000± SF grocery anchored shopping center located in the heart of one of Portland's most affluent neighborhoods. The available space consists of two in-line spaces of 3,800 and 4,921± SF (subdividable) and a 1,440± SF stand-alone pad building with drivethru. Anchor tenanted by Shaw's Supermarket, some other tenants include CVS, Advanced Auto, TD Bank, Northern Light Health, Pratt Abbott, and Dunkin Donuts. The center is located approximately .5 mile from I-295 and 1.5 miles to Portland Jetport and I-95.