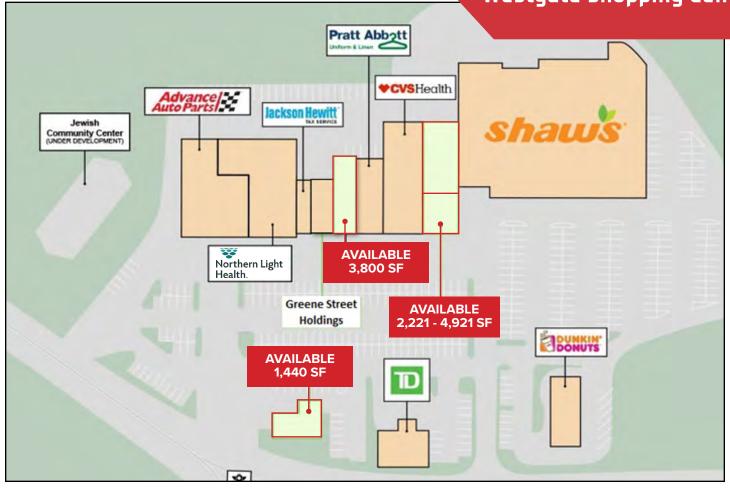

## **Property Description**

The Westgate Shopping Center is a 92,000± SF grocery anchored shopping center located in the heart of one of Portland's most affluent neighborhoods. The available space consists of two in-line spaces of 3,800 and 4,921± SF (subdividable) and a 1,440± SF stand-alone pad building with drivethru. Anchor tenanted by Shaw's Supermarket, some other tenants include CVS, Advanced Auto, TD Bank, Northern Light Health, Pratt Abbott, and Dunkin Donuts. The center is located approximately .5 mile from I-295 and 1.5 miles to Portland Jetport and I-95.

### Available Space

In-line Retail: 3,800± SF

In-line Retail: 4,921± SF (can be subdivided down to 2,221 SF and 2,700 SF)

Stand-Alone Pad: 1,440± SF with drive/thru

FOR LEASE: SEE BROKER FOR PRICING