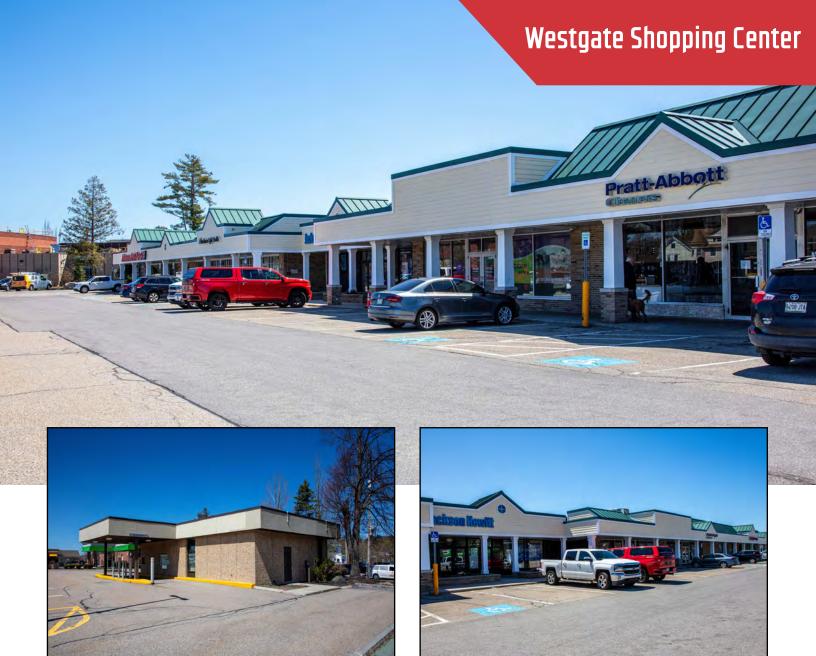

## **Property Description**

The Westgate Shopping Center is a 92,000± SF grocery anchored shopping center located in the heart of one of Portland's most affluent neighborhoods. The available space consists of two in-line spaces of 3,800 and 4,921± SF (subdividable) and a 1,440± SF stand-alone pad building with drivethru. Anchor tenanted by Shaw's Supermarket, some other tenants include CVS, Advanced Auto, TD Bank, Northern Light Health, Pratt Abbott, and Dunkin Donuts. The center is located approximately .5 mile from I-295 and 1.5 miles to Portland Jetport and I-95.