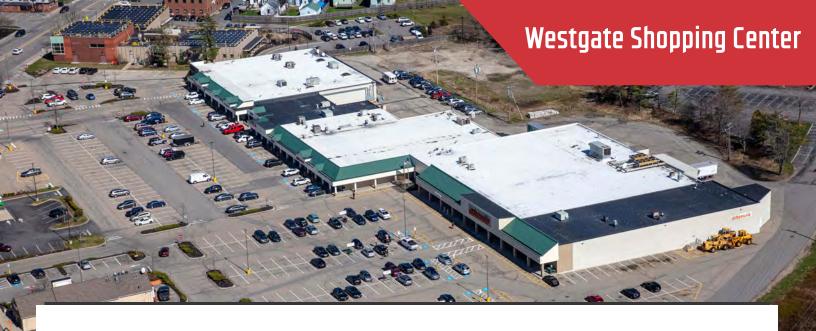

## **Property Description**

The Westgate Shopping Center is a 92,000± SF grocery anchored shopping center located in the heart of one of Portland's most affluent neighborhoods. The available space consists of two in-line spaces of 3,800 and 4,921± SF (subdividable) and a 1,440± SF stand-alone pad building with drivethru. Anchor tenanted by Shaw's Supermarket, some other tenants include CVS, Advanced Auto, TD Bank, Northern Light Health, Pratt Abbott, and Dunkin Donuts. The center is located approximately .5 mile from I-295 and 1.5 miles to Portland Jetport and I-95.

### Available Space

In-line Retail: 3,800± SF

In-line Retail: 4,921± SF (can be subdivided down to 2,221 SF and 2,700 SF)

Stand-Alone Pad: 1,440± SF with drive/thru

FOR LEASE: SEE BROKER FOR PRICING