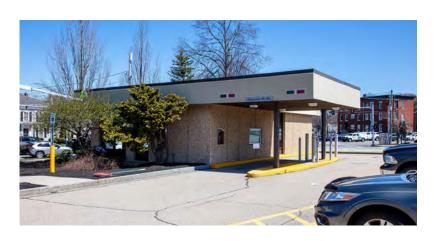

### Available Space

In-line Retail: 3,800± SF

In-line Retail: 4,921± SF (can be subdivided down to 2,221 SF and 2,700 SF)

Stand-Alone Pad: 1,440± SF with drive/thru

FOR LEASE: SEE BROKER FOR PRICING