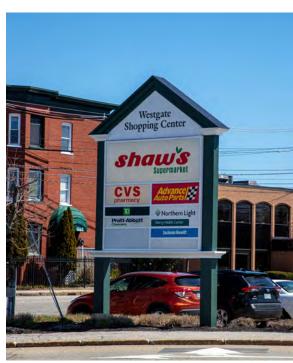

## **Property Description**

The Westgate Shopping Center is a 92,000± SF grocery anchored shopping center located in the heart of one of Portland's most affluent neighborhoods. The available space consists of two in-line spaces of 3,800 and 4,921± SF (subdividable) and a 1,440± SF stand-alone pad building with drivethru. Anchor tenanted by Shaw's Supermarket, some other tenants include CVS, Advanced Auto, TD Bank, Northern Light Health, Pratt Abbott, and Dunkin Donuts. The center is located approximately .5 mile from I-295 and 1.5 miles to Portland Jetport and I-95.