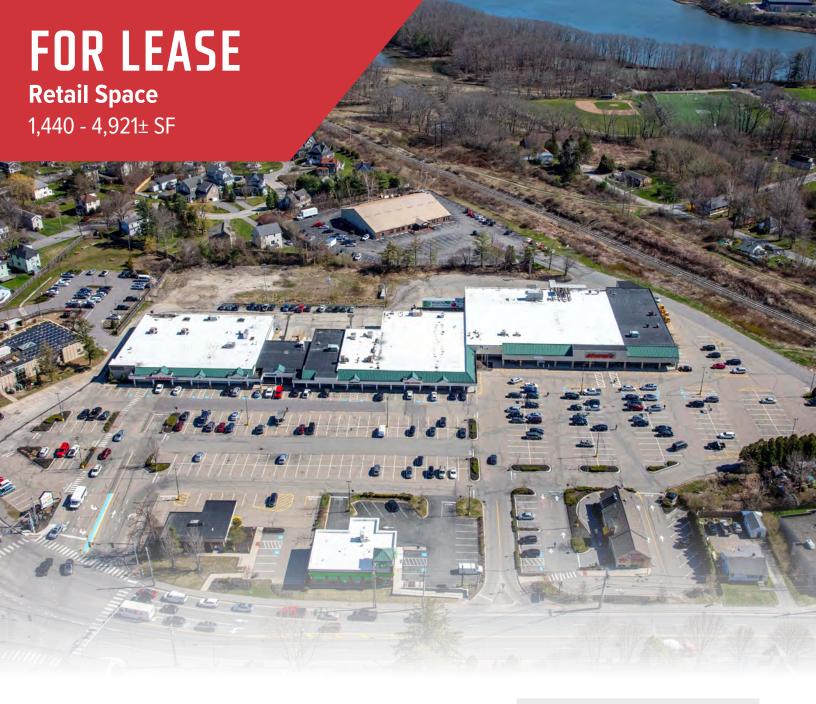

# **Westgate Shopping Center**

1364 Congress Street, Portland

- Grocery-anchored Shopping Center
- 913K Annual Visits
- Average Daily Traffic
  Count 24,824

## **Property Description**

The Westgate Shopping Center is a 92,000± SF grocery anchored shopping center located in the heart of one of Portland's most affluent neighborhoods. The available space consists of two in-line spaces of 3,800 and 4,921± SF (subdividable) and a 1,440± SF stand-alone pad building with drivethru. Anchor tenanted by Shaw's Supermarket, some other tenants include CVS, Advanced Auto, TD Bank, Northern Light Health, Pratt Abbott, and Dunkin Donuts. The center is located approximately .5 mile from I-295 and 1.5 miles to Portland Jetport and I-95.