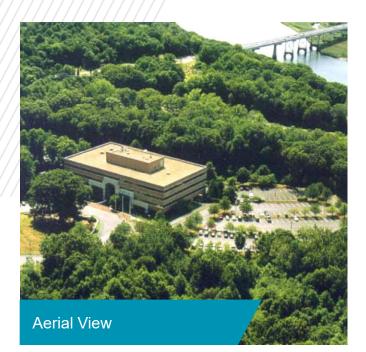

### **PROPERTY HIGHLIGHTS**

- Building located on a 76-acre wooded site overlooking the Housatonic River
- Amenities include a conferencing facility, fitness center and cafeteria
- Adjacent to Exit 55 off the Merritt Parkway and 1/3 mile from the Merritt Parkway/I-95 connector
- Exquisite views