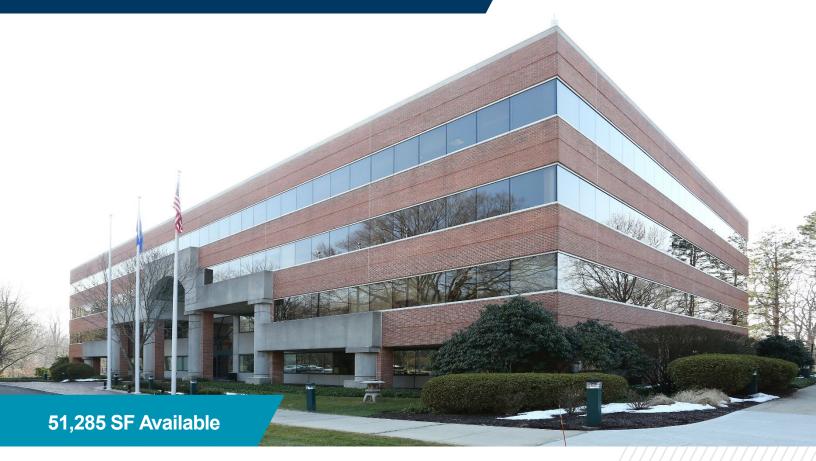

### **FOR LEASE** 612 Wheelers Farms Road Milford, Connecticut

### **PROPERTY HIGHLIGHTS**

- Building located on a 76-acre wooded site overlooking the Housatonic River
- Amenities include a conferencing facility, fitness center and cafeteria
- Adjacent to Exit 55 off the Merritt Parkway and 1/3 mile from the Merritt Parkway/I-95 connector
- Exquisite views

### **BUILDING FEATURES**

- Total Premises: 51,285 RSF (3<sup>rd</sup> and 4<sup>th</sup> Floor)
- Asking Rate: \$21.50 gross plus tenant electric
- Possession: Immediate