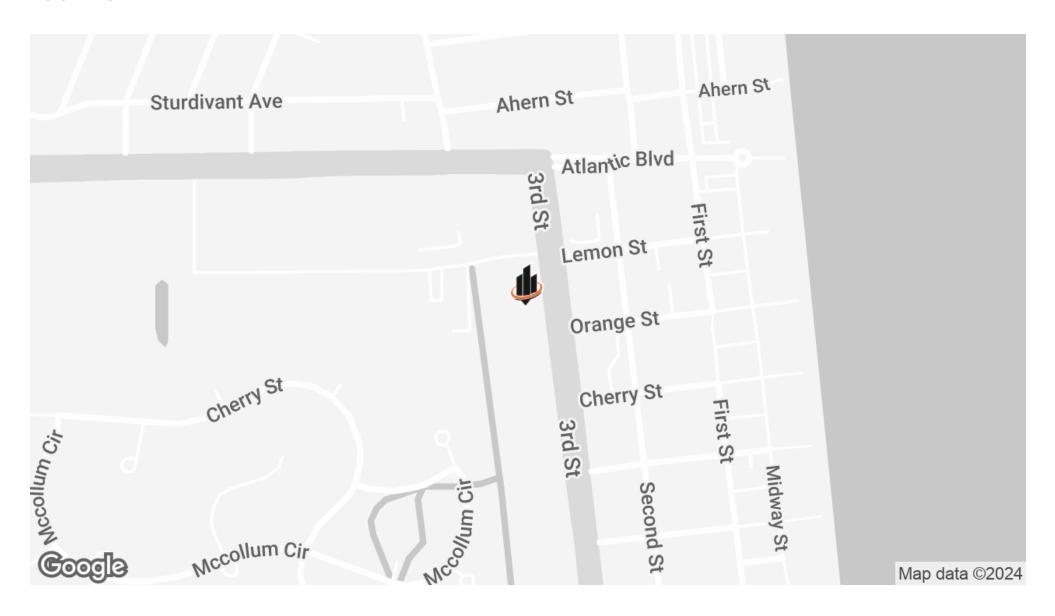

each, FL. This 7,193 SF building which was renovated in 2013, is highly visible, with unique architecture and within the heart of Jacksonville Beach. Zoned JC-1, the property assures prime visibility and accessibility, boasting a recent remodel, hard corner positioning with a stoplight, and easy accessibility to Beach Blvd and J Turner Butler. With the added convenience of a non-street loading alley and a roll-up door, this building offers an irresistible package for retail and street retail investors.

#### PROPERTY HIGHLIGHTS

- - Prime 7,193 SF retail building with JC-1 zoning
- - Renovated in 2013 for modern appeal
- - Highly visible hard corner location with stop light

# **ADDITIONAL PHOTOS**









COLIN NICHOLSON III, CCIM

O: 904.281.1990 cnicholson@svn.com

# **LOCATION MAP**



### COLIN NICHOLSON III, CCIM

O: 904.281.1990 cnicholson@svn.com

### **DEMOGRAPHICS MAP & REPORT**

| POPULATION           | 1 MILE | 3 MILES | 5 MILES |
|----------------------|--------|---------|---------|
| TOTAL POPULATION     | 9,510  | 44,940  | 114,604 |
| AVERAGE AGE          | 44     | 44      | 42      |
| AVERAGE AGE (MALE)   | 44     | 43      | 41      |
| AVERAGE AGE (FEMALE) | 45     | 45      | 43      |
|                      |        |         |         |

| HOUSEHOLDS & INCOME | 1 MILE    | 3 MILES   | 5 MILES   |
|---------------------|-----------|-----------|-----------|
| TOTAL HOUSEHOLDS    | 4,337     | 20,446    | 48,423    |
| # OF PERSONS PER HH | 2.2       | 2.2       | 2.4       |
| AVERAGE HH INCOME   | \$145,437 | \$130,640 | \$130,007 |
| AVERAGE HOUSE V