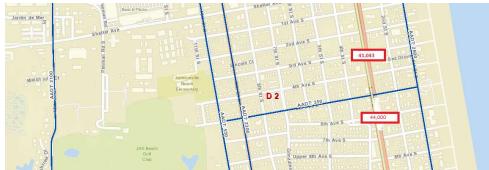

### **DEMOGRAPHICS MAP & REPORT**

| POPULATION           | 1 MILE | 3 MILES | 5 MILES |
|----------------------|--------|---------|---------|
| TOTAL POPULATION     | 9,510  | 44,940  | 114,604 |
| AVERAGE AGE          | 44     | 44      | 42      |
| AVERAGE AGE (MALE)   | 44     | 43      | 41      |
| AVERAGE AGE (FEMALE) | 45     | 45      | 43      |
|                      |        |         |         |

| HOUSEHOLDS & INCOME | 1 MILE    | 3 MILES   | 5 MILES   |
|---------------------|-----------|-----------|-----------|
| TOTAL HOUSEHOLDS    | 4,337     | 20,446    | 48,423    |
| # OF PERSONS PER HH | 2.2       | 2.2       | 2.4       |
| AVERAGE HH INCOME   | \$145,437 | \$130,640 | \$130,007 |
| AVERAGE HOUSE VALUE | \$724,687 | \$605,664 | \$536,088 |