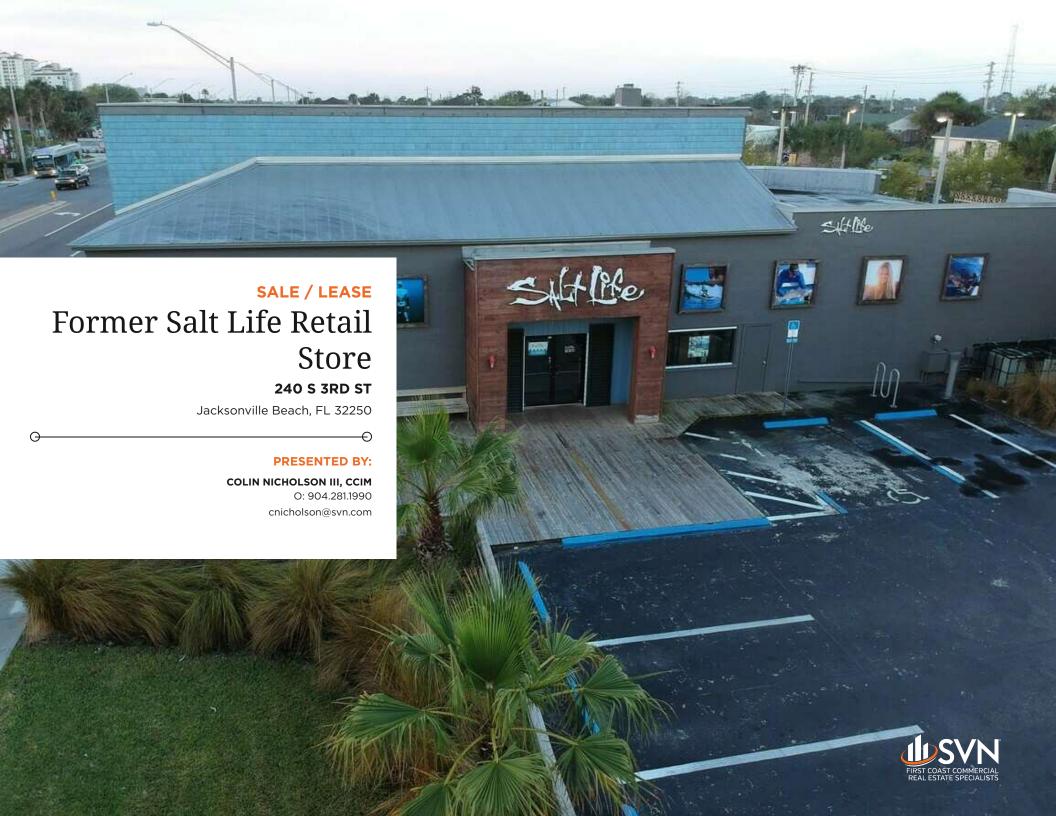

### PROPERTY DESCRIPTION

Exceptional retail opportunity at 240 S 3rd St, Jacksonville Beach, FL. This 7,193 SF building which was renovated in 2013, is highly visible, with unique architecture and within the heart of Jacksonville Beach. Zoned JC-1, the property assures prime visibility and accessibility, boasting a recent remodel, hard corner positioning with a stoplight, and easy accessibility to Beach Blvd and J Turner Butler. With the added convenience of a non-street loading alley and a roll-up door, this building offers an irresistible package for retail and street retail investors.

#### PROPERTY HIGHLIGHTS

- - Prime 7,193 SF retail building with JC-1 zoning
- - Renovated in 2013 for modern appeal
- - Highly visible hard corner location with stop light