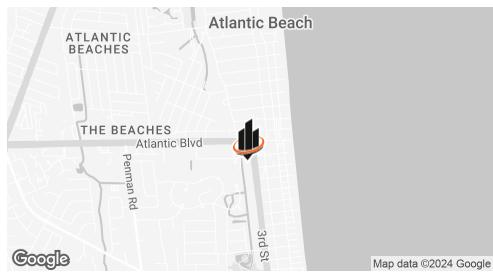

### **PROPERTY SUMMARY**



## OFFERING SUMMARY

| SALE PRICE:      | Subject To Offer    |
|------------------|---------------------|
| LEASE RATE:      | \$37.00 SF/yr (NNN) |
| NUMBER OF UNITS: | 1                   |
| AVAILABLE SF:    | 7,190 SF            |
| LOT SIZE:        | 12,502 SF           |
| BUILDING SIZE:   | 7,193 SF            |

#### COLIN NICHOLSON III, CCIM

O: 904.281.1990 cnicholson@svn.com



### PROPERTY DESCRIPTION

Exceptional retail opportunity at 240 S 3rd St, Jacksonville Beach, FL. This 7,193 SF building which was renovated in 2013, is highly visible, with unique architecture and within the heart of Jacksonville Beach. Zoned JC-1, the property assures prime visibility and accessibility, boasting a recent remodel, hard corner positioning with a stoplight, and easy accessibility to Beach Blvd and J Turner Butler. With the added convenience of a non-street loading alley and a roll-up door, this building offers an irresistible package for retail and street retail investors.

#### PROPERTY HIGHLIGHTS

- - Prime 7,193 SF retail building with JC-1 zoning
- - Renovated in 2013 for modern appeal
- - Highly visible hard corner location with stop light

# **ADDITIONAL PHOTOS**