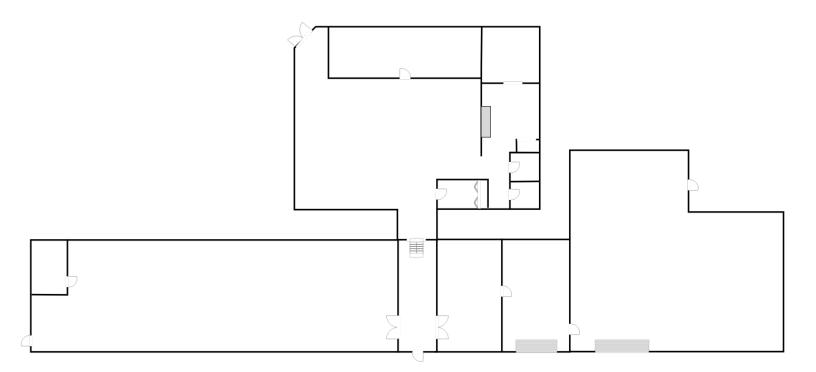

### **UNITS FOR LEASE**

Okeechobee Office Warehouse Complex 2007 & 2101 Okeechobee Rd, Fort Pierce, FL 34950

#### 7,594 SF