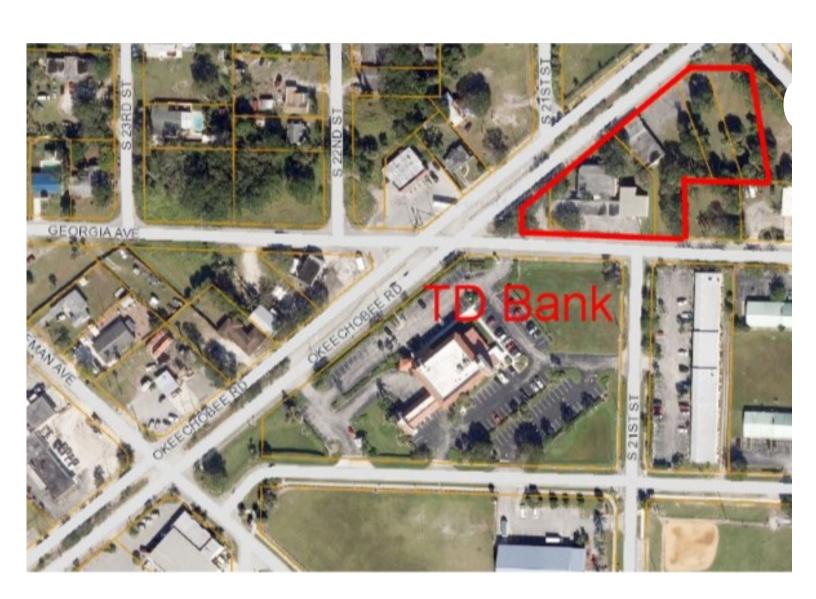

### **AERIAL**

Okeechobee Office Warehouse Complex 2007 & 2101 Okeechobee Rd, Fort Pierce, FL 34950

## **LOCATION MAPS**

Okeechobee Office Warehouse Complex 2007 & 2101 Okeechobee Rd, Fort Pierce, FL 34950