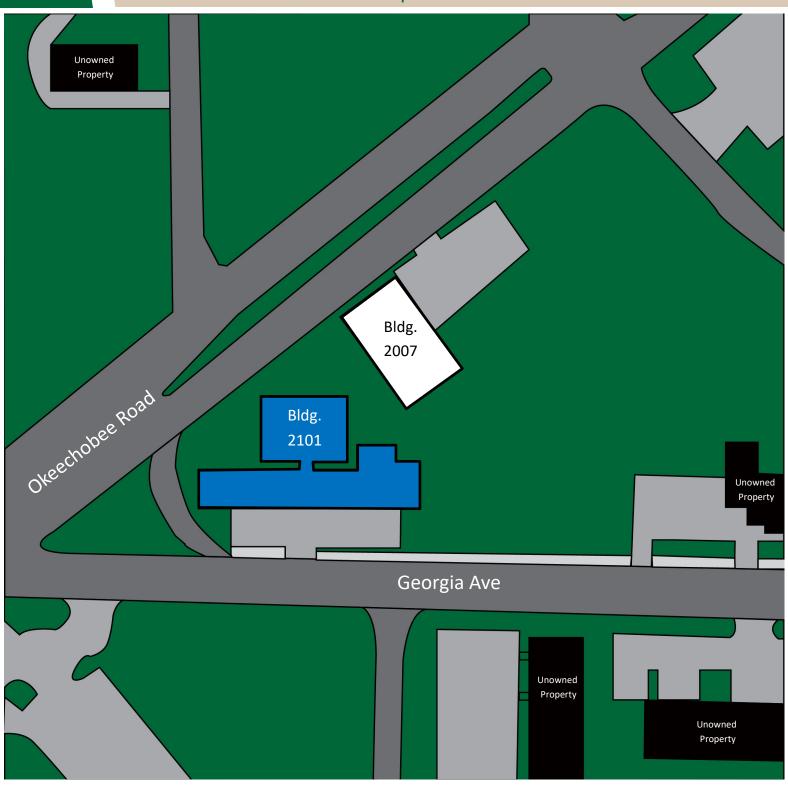

### SITE PLAN

Okeechobee Office Warehouse Complex 2007 & 2101 Okeechobee Rd, Fort Pierce, FL 34950