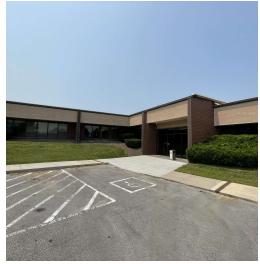

#### LOCATION DESCRIPTION

Located near the 114th & Dodge St intersection, with easy access to HWY 680. One block from Stories Coffee, Starbucks, and many restaurants.

| OFFERING SUMMARY |                     |
|------------------|---------------------|
| Lease Rate:      | \$12.00 SF/yr (NNN) |
| Available SF:    | 1,145 SF            |