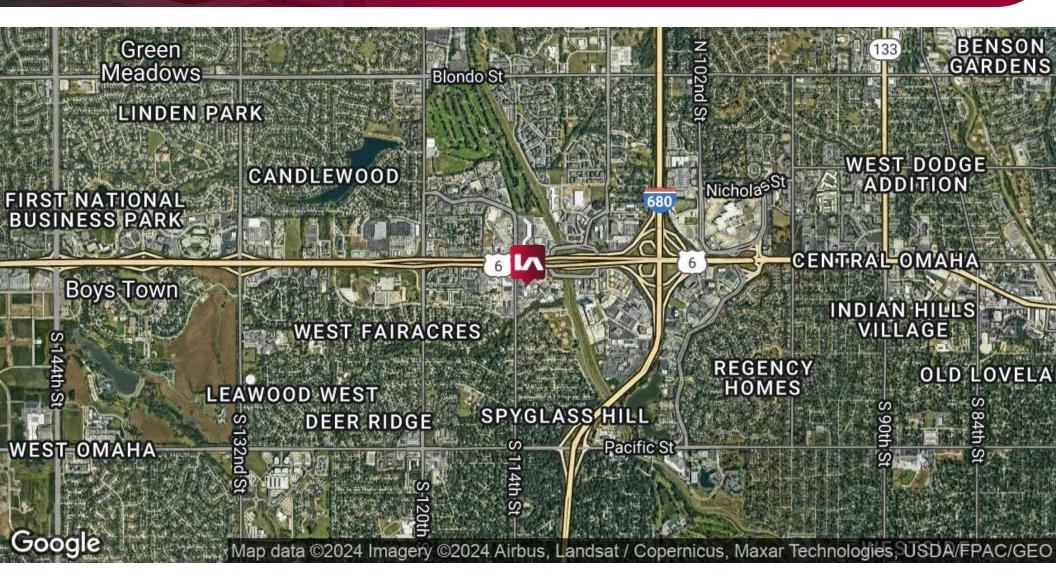

#### LOCATION DESCRIPTION

Located near the 114th & Dodge St intersection, with easy access to HWY 680. One block from Stories Coffee, Starbucks, and many restaurants.

| OFFERING SUMMARY |                     |
|------------------|---------------------|
| Lease Rate:      | \$12.00 SF/yr (NNN) |
| Available SF:    | 1,145 SF            |