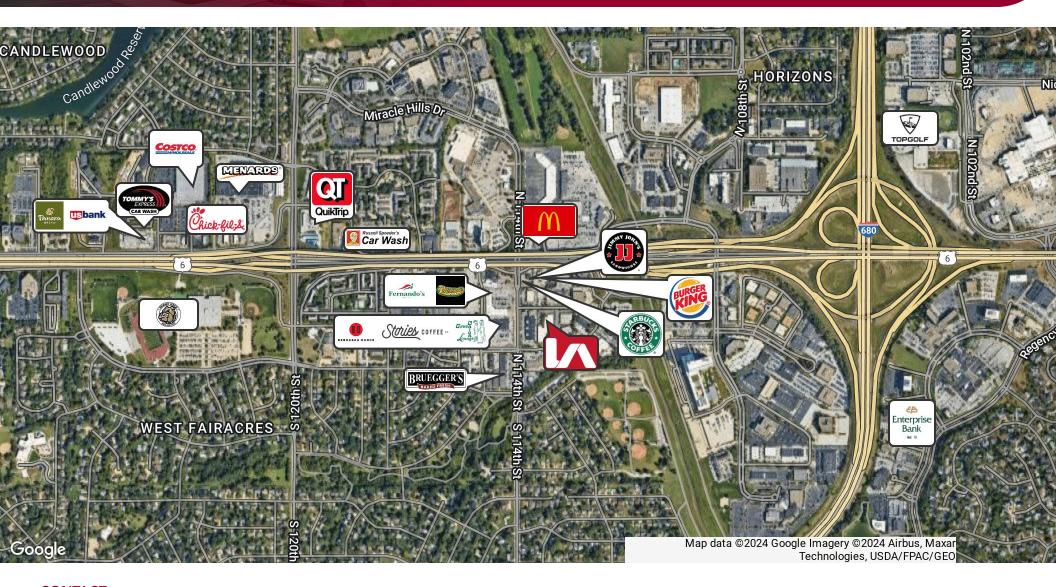

#### LOCATION DESCRIPTION

Located near the 114th & Dodge St intersection, with easy access to HWY 680. One block from Stories Coffee, Starbucks, and many restaurants.

| OFFERING SUMMARY |                     |
|------------------|---------------------|
| Lease Rate:      | \$12.00 SF/yr (NNN) |
| Available SF:    | 1,145 SF            |