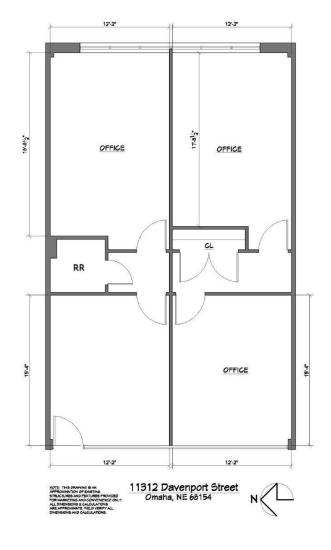

# 11312 DAVENPORT STREET, OMAHA, NE 68154

OFFICE | 1,145 SF | \$12.00 SF/YR (NNN)

## **FOR LEASE** 11312 DAVENPORT STREET, OMAHA, NE 68154

Office | 1,145 SF | \$12.00 SF/yr (NNN)

## 11312 DAVENPORT STREET, OMAHA, NE 68154

Office | 1,145 SF | \$12.00 SF/yr (NNN)