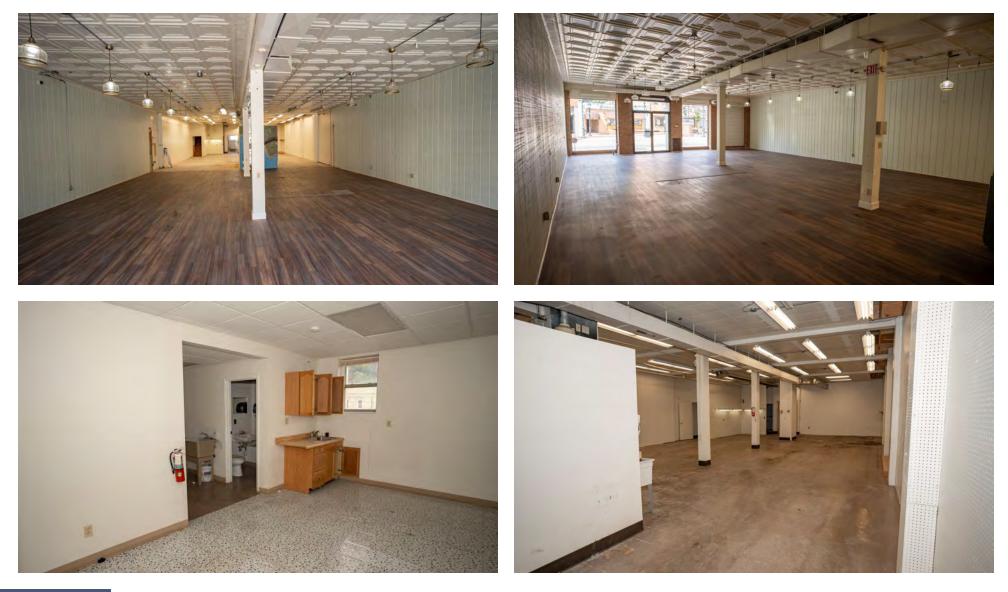

accessibility to Route 28, simplifying commutes for employees, clients, and customers alike. Whether you envision a dynamic retail establishment or a modern office space, this property provides a versatile canvas to bring your vision to life. Embrace the opportunity to establish your presence in this thriving area, where the possibilities are limitless for your business's success.

## **PROPERTY HIGHLIGHTS**

- Storefront directly located on Main Street
- Directly across from Chief Guyasuta Statue
- Easily access to Route 28

#### Presented By:

#### **Paige Myers**

## Kevin Riley

412.745.5000 x203412.745.5000 x200paige@totumrealtyadvisors.comkevin@totumrealtyadvisors.com

420 Fort Duquesne Blvd Pittsburgh, PA 15222 // 412.745.5000 // totumrealtyadvisors.com







## ADDITIONAL PHOTOS



## Presented By:

**Paige Myers** 

**Kevin Riley** 412.745.5000 x203 412.745.5000 x200 paige@totumrealtyadvisors.com kevin@totumrealtyadvisors.com 420 Fort Duquesne Blvd Pittsburgh, PA 15222 // 412.745.5000 // totumrealtyadvisors.com

# 1003 MAIN ST

PITTSBURGH, PA 15215

## LOCATION MAP





### Presented By:

 Paige Myers
 Kevin Riley

 412.745.5000 x203
 412.745.5000 x200

 paige@totumrealtyadvisors.com
 kevin@totumrealtyadvisors.com

 420 Fort Duquesne Blvd Pittsburgh, PA 15222 // 412.745.5000 // totumrealtyadvisors.com

# 1003 MAIN ST PITTSBURGH, PA 15215

DEMOGRAPHICS





## Presented By:

#### **Paige Myers**

**Kevin Riley** 412.745.5000 x203 412.745.5000 x200 paige@totumrealtyadvisors.com kevin@totumrealtyadvisors.com 420 Fort Duquesne Blvd Pittsburgh, PA 15222 // 412.745.5000