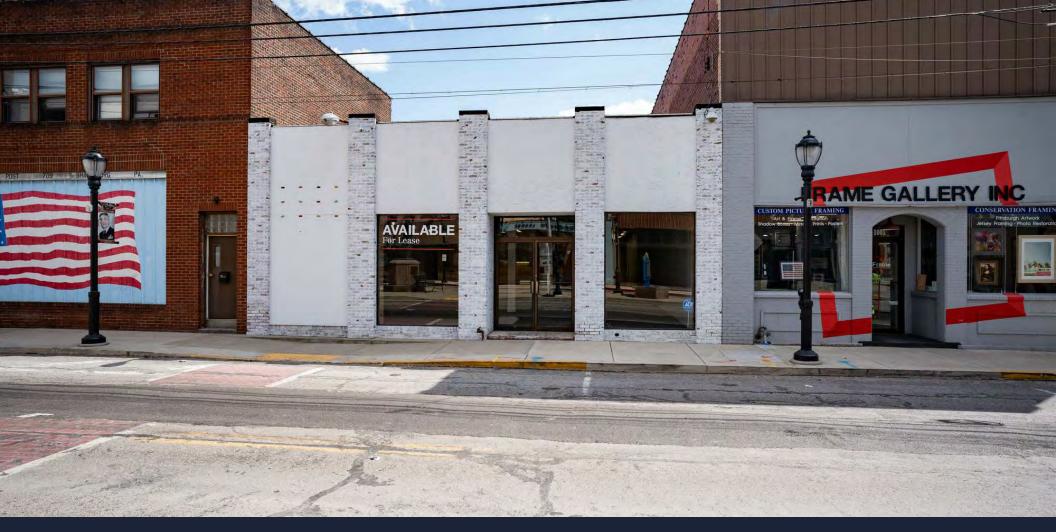

## **EXECUTIVE SUMMARY**

### **PROPERTY OVERVIEW**

Introducing a prime leasing opportunity in Sharpsburg. This versatile property offers the ideal setting for retail or office space. It features a prominent storefront directly located on Main Street, a vibrant corridor including diverse array of local retailers such as Redhawk Coffee Roasters, Dancing Gnome Beer and The Brinery. Benefit from the convenient accessibility to Route 28, simplifying commutes for employees, clients, and customers alike. Whether you envision a dynamic retail establishment or a modern office space, this property provides a versatile canvas to bring your vision to life. Embrace the opportunity to establish your presence in this thriving area, where the possibilities are limitless for your business's success.

## **PROPERTY HIGHLIGHTS**

- Storefront directly located on Main Street
- Directly across from Chief Guyasuta Statue
- Easily access to Route 28