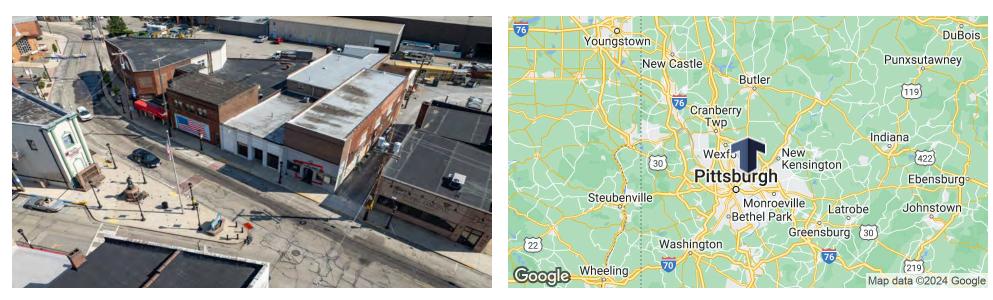

### **PROPERTY OVERVIEW**

Introducing a prime leasing opportunity in Sharpsburg. This versatile property offers the ideal setting for retail or office space. It features a prominent storefront directly located on Main Street, a vibrant corridor including diverse array of local retailers such as Redhawk Coffee Roasters, Dancing Gnome Beer and The Brinery. Benefit from the convenient accessibility to Route 28, simplifying commutes for employees, clients, and customers alike. Whether you envision a dynamic retail establishment or a modern office space, this property provides a versatile canvas to bring your vision to life. Embrace the opportunity to establish your presence in this thriving area, where the possibilities are limitless for your business's success.

## **PROPERTY HIGHLIGHTS**

- Storefront directly located on Main Street
- Directly across from Chief Guyasuta Statue
- Easily access to Route 28