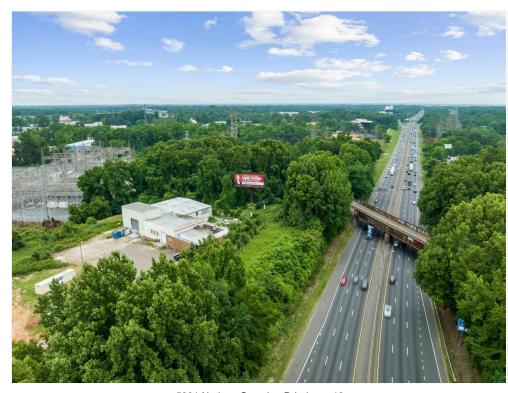

5301 Nations Crossing Rd, Charlotte, NC 28217

Price: \$3,750,000

#### 5301 Nations Crossing Rd, Charlotte, NC 28217

PRICE IMPROVEMENT!!

5301 Nations Crossing Road, Charlotte, NC

1.66 Acres

I-2 now ML-2 Zoning

Parcel ID: 16902124

11,347 SF Industrial Building was built in 1966.

Kristen Ingram
Kristen.ingram@gbrokerage.com
(910) 297-4577

Cornelius, NC 28031

- · Location, Location! Exit 6A off Interstate 77 and Woodlawn
- 5301 Nations Crossing Rd, Charlotte and adjacent 1.25-acre parcel.
- Total of 2.971 Acres for both parcels: I-2 now ML-2 Zoning: Parcel ID: 16902124/16902134
- 11,347 SF +/- Industrial Building built in 1966.
- 2 Dock Highs and 1 Drive In.
- 3 Phase Power.
- 1,852 SF Office Space. HVAC in Office Space only.
- Clear Height ranges from 17'- 27'
- 2021 NCDOT AADT: Interstate 77: 125,000-174,999 Woodlawn: 35,000-54,9990
- Level Topo
- Recent appraisal completed by Valbridge Appraisal Group
- Minutes from Downtown Charlotte and near Up-and-coming LOSO District
- Billboard Ground Lease on Site (ROFR on lease)
- Near LOSO district: Charlotte's fastest-growing neighborhoods

High Visibility from Exit 6A (Woodlawn) Interstate 77 I-2 now ML-2 Zoning on 2.917 Acres +/-Level Topo High Residential Density Nearby Near LOSO District and Downtown Charlotte

5301 Nations Crossing Rd, Charlotte, NC 28217

#### 5301 Nations Crossing Rd, Charlotte, NC 28217

5301 Nations Crossing Rd\_drone-20 outlined (003)

5301 Nations Crossing.QCT

5301 Nations Crossing Rd, Charlotte, NC 28217

5301 Nations Crossing Rd\_drone-13