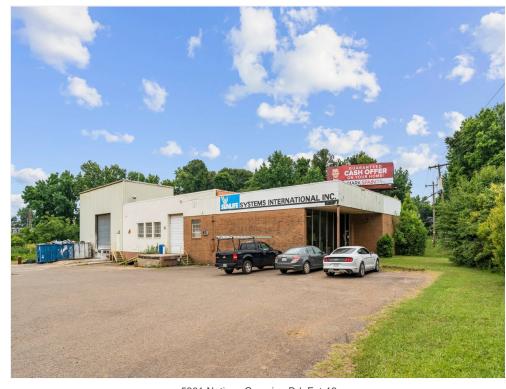

#### 5301 Nations Crossing Rd, Charlotte, NC 28217

PRICE IMPROVEMENT!!

5301 Nations Crossing Road, Charlotte, NC

1.66 Acres

I-2 now ML-2 Zoning

Parcel ID: 16902124

11,347 SF Industrial Building was built in 1966.

Kristen Ingram
Kristen.ingram@gbrokerage.com
(910) 297-4577

Cornelius, NC 28031

- · Location, Location! Exit 6A off Interstate 77 and Woodlawn
- 5301 Nations Crossing Rd, Charlotte and adjacent 1.25-acre parcel.
- Total of 2.971 Acres for both parcels: I-2 now ML-2 Zoning: Parcel ID: 16902124/16902134
- 11,347 SF +/- Industrial Building built in 1966.
- 2 Dock Highs and 1 Drive In.
- 3 Phase Power.
- 1,852 SF Office Space. HVAC in Office Space only.
- Clear Height ranges from 17'- 27'
- 2021 NCDOT AADT: Interstate 77: 125,000-174,999 Woodlawn: 35,000-54,9990
- Level Topo
- Recent appraisal completed by Valbridge Appraisal Group
- Minutes from Downtown Charlotte and near Up-and-coming LOSO District
- Billboard Ground Lease on Site (ROFR on lease)
- Near LOSO district: Charlotte's fastest-growing neighborhoods

#### 5301 Nations Crossing Rd, Charlotte, NC 28217

5301 Nations Crossing Rd\_Ext-13

5301-Nations-Crossing-Rd\_Ext-12

5301 Nations Crossing Rd, Charlotte, NC 28217

Building Photo

5301 Nations Crossing Rd, Charlotte, NC 28217