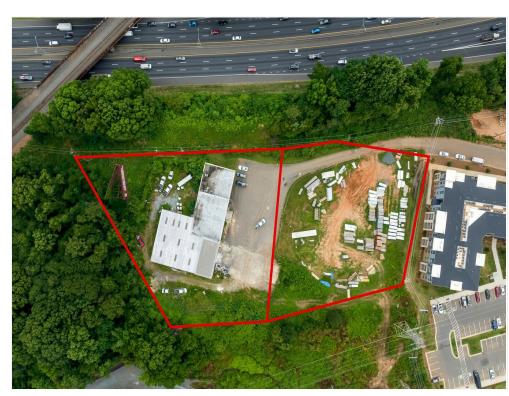

#### 5301 Nations Crossing Rd, Charlotte, NC 28217

PRICE IMPROVEMENT!!

5301 Nations Crossing Road, Charlotte, NC

1.66 Acres

I-2 now ML-2 Zoning

Parcel ID: 16902124

11,347 SF Industrial Building was built in 1966.

2 Dock Highs and 1 Drive In

Parcel Adjacent to 5301 Nations Crossing Rd, Charlotte

1.25 Acres

I2 now ML-2 Zoning Parcel ID: 16902134

- Located in QCT (Qualified Census Tract)
- Phase 1 from 2022 (can provide: no further recommendation)
- Preliminary Survey
- 3 minutes to Woodlawn-Lynx Station (1.1 miles)

Kristen Ingram
Kristen.ingram@gbrokerage.com
(910) 297-4577

Cornelius, NC 28031

- · Location, Location! Exit 6A off Interstate 77 and Woodlawn
- 5301 Nations Crossing Rd, Charlotte and adjacent 1.25-acre parcel.
- Total of 2.971 Acres for both parcels: I-2 now ML-2 Zoning: Parcel ID: 16902124/16902134
- 11,347 SF +/- Industrial Building built in 1966.
- 2 Dock Highs and 1 Drive In.
- 3 Phase Power.
- 1,852 SF Office Space. HVAC in Office Space only.
- Clear Height ranges from 17'- 27'
- 2021 NCDOT AADT: Interstate 77: 125,000-174,999 Woodlawn: 35,000-54,9990
- Level Topo
- Recent appraisal completed by Valbridge Appraisal Group
- Minutes from Downtown Charlotte and near Up-and-coming LOSO District
- Billboard Ground Lease on Site (ROFR on lease)
- Near LOSO district: Charlotte's fastest-growing neighborhoods

#### 5301 Nations Crossing Rd, Charlotte, NC 28217

5301 Nations Crossing Rd\_drone-20 outlined (003)

5301 Nations Crossing.QCT

5301 Nations Crossing Rd, Charlotte, NC 28217

5301 Nations Crossing Rd\_drone-13

Primary Photo

5301 Nations Crossing Rd, Charlotte, NC 28217

5301 Nations Crossing Rd\_drone-06 outlined (1)