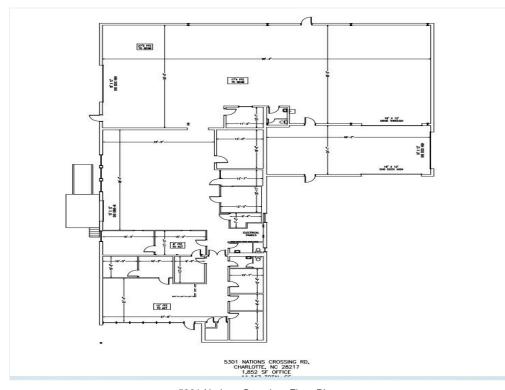

Kristen Ingram
Kristen.ingram@gbrokerage.com
(910) 297-4577

Cornelius, NC 28031

- · Location, Location! Exit 6A off Interstate 77 and Woodlawn
- 5301 Nations Crossing Rd, Charlotte and adjacent 1.25-acre parcel.
- Total of 2.971 Acres for both parcels: I-2 now ML-2 Zoning: Parcel ID: 16902124/16902134
- 11,347 SF +/- Industrial Building built in 1966.
- 2 Dock Highs and 1 Drive In.
- 3 Phase Power.
- 1,852 SF Office Space. HVAC in Office Space only.
- Clear Height ranges from 17'- 27'
- 2021 NCDOT AADT: Interstate 77: 125,000-174,999 Woodlawn: 35,000-54,9990
- Level Topo
- Recent appraisal completed by Valbridge Appraisal Group
- Minutes from Downtown Charlotte and near Up-and-coming LOSO District
- Billboard Ground Lease on Site (ROFR on lease)
- Near LOSO district: Charlotte's fastest-growing neighborhoods

#### 5301 Nations Crossing Rd, Charlotte, NC 28217

5301 Nations Crossing. Floor Plan

**Building Photo** 