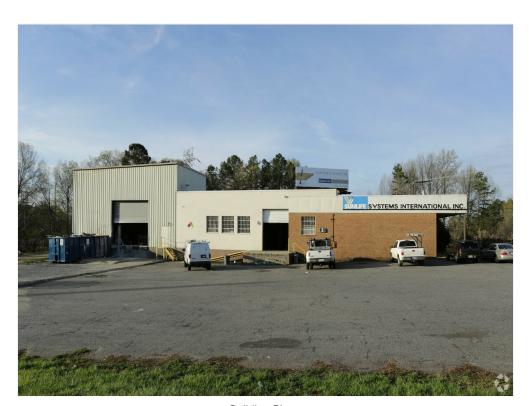

#### 5301 Nations Crossing Rd, Charlotte, NC 28217

PRICE IMPROVEMENT!!

5301 Nations Crossing Road, Charlotte, NC

1.66 Acres

I-2 now ML-2 Zoning

Parcel ID: 16902124

11,347 SF Industrial Building was built in 1966.

Kristen Ingram
Kristen.ingram@gbrokerage.com
(910) 297-4577

Cornelius, NC 28031

- · Location, Location! Exit 6A off Interstate 77 and Woodlawn
- 5301 Nations Crossing Rd, Charlotte and adjacent 1.25-acre parcel.
- Total of 2.971 Acres for both parcels: I-2 now ML-2 Zoning: Parcel ID: 16902124/16902134
- 11,347 SF +/- Industrial Building built in 1966.
- 2 Dock Highs and 1 Drive In.
- 3 Phase Power.
- 1,852 SF Office Space. HVAC in Office Space only.
- Clear Height ranges from 17'- 27'
- 2021 NCDOT AADT: Interstate 77: 125,000-174,999 Woodlawn: 35,000-54,9990
- Level Topo
- Recent appraisal completed by Valbridge Appraisal Group
- Minutes from Downtown Charlotte and near Up-and-coming LOSO District
- Billboard Ground Lease on Site (ROFR on lease)
- Near LOSO district: Charlotte's fastest-growing neighborhoods

#### 5301 Nations Crossing Rd, Charlotte, NC 28217

5301 Nations Crossing. Floor Plan

**Building Photo** 

#### 5301 Nations Crossing Rd, Charlotte, NC 28217

5301 Nations Crossing Rd\_Ext-13

5301-Nations-Crossing-Rd\_Ext-12

5301 Nations Crossing Rd, Charlotte, NC 28217

Building Photo

5301 Nations Crossing Rd, Charlotte, NC 28217