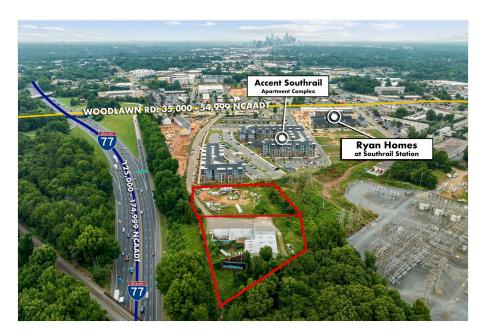

2 Dock Highs and 1 Drive In

Parcel Adjacent to 5301 Nations Crossing Rd, Charlotte

1.25 Acres

I2 now ML-2 Zoning Parcel ID: 16902134

- Located in QCT (Qualified Census Tract)
- Phase 1 from 2022 (can provide: no further recommendation)
- Preliminary Survey
- 3 minutes to Woodlawn-Lynx Station (1.1 miles)

Kristen Ingram
Kristen.ingram@gbrokerage.com
(910) 297-4577

Cornelius, NC 28031

- · Location, Location! Exit 6A off Interstate 77 and Woodlawn
- 5301 Nations Crossing Rd, Charlotte and adjacent 1.25-acre parcel.
- Total of 2.971 Acres for both parcels: I-2 now ML-2 Zoning: Parcel ID: 16902124/16902134
- 11,347 SF +/- Industrial Building built in 1966.
- 2 Dock Highs and 1 Drive In.
- 3 Phase Power.
- 1,852 SF Office Space. HVAC in Office Space only.
- Clear Height ranges from 17'- 27'
- 2021 NCDOT AADT: Interstate 77: 125,000-174,999 Woodlawn: 35,000-54,9990
- Level Topo
- Recent appraisal completed by Valbridge Appraisal Group
- Minutes from Downtown Charlotte and near Up-and-coming LOSO District
- Billboard Ground Lease on Site (ROFR on lease)
- Near LOSO district: Charlotte's fastest-growing neighborhoods

High Visibility from Exit 6A (Woodlawn) Interstate 77 I-2 now ML-2 Zoning on 2.917 Acres +/-Level Topo High Residential Density Nearby Near LOSO District and Downtown Charlotte

5301 Nations Crossing Rd, Charlotte, NC 28217