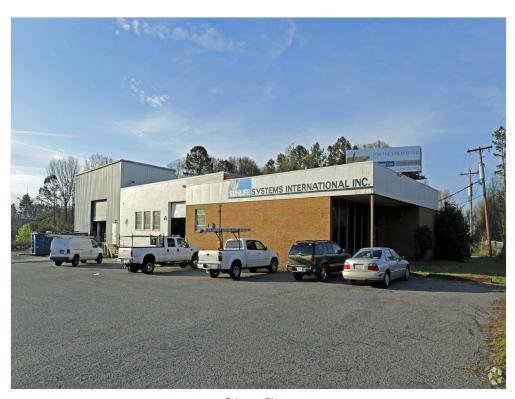

#### 5301 Nations Crossing Rd, Charlotte, NC 28217

PRICE IMPROVEMENT!!

5301 Nations Crossing Road, Charlotte, NC

1.66 Acres

I-2 now ML-2 Zoning

Parcel ID: 16902124

11,347 SF Industrial Building was built in 1966.

Kristen Ingram
Kristen.ingram@gbrokerage.com
(910) 297-4577

Cornelius, NC 28031

- · Location, Location! Exit 6A off Interstate 77 and Woodlawn
- 5301 Nations Crossing Rd, Charlotte and adjacent 1.25-acre parcel.
- Total of 2.971 Acres for both parcels: I-2 now ML-2 Zoning: Parcel ID: 16902124/16902134
- 11,347 SF +/- Industrial Building built in 1966.
- 2 Dock Highs and 1 Drive In.
- 3 Phase Power.
- 1,852 SF Office Space. HVAC in Office Space only.
- Clear Height ranges from 17'- 27'
- 2021 NCDOT AADT: Interstate 77: 125,000-174,999 Woodlawn: 35,000-54,9990
- Level Topo
- Recent appraisal completed by Valbridge Appraisal Group
- Minutes from Downtown Charlotte and near Up-and-coming LOSO District
- Billboard Ground Lease on Site (ROFR on lease)
- Near LOSO district: Charlotte's fastest-growing neighborhoods

Primary Photo

5301 Nations Crossing Rd, Charlotte, NC 28217

5301 Nations Crossing Rd\_drone-06 outlined (1)

#### 5301 Nations Crossing Rd, Charlotte, NC 28217

5301 Nations Crossing. Floor Plan

**Building Photo** 