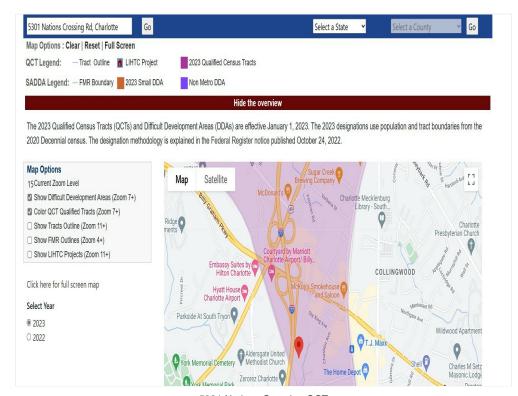

2 Dock Highs and 1 Drive In

Parcel Adjacent to 5301 Nations Crossing Rd, Charlotte

1.25 Acres

I2 now ML-2 Zoning Parcel ID: 16902134

- Located in QCT (Qualified Census Tract)
- Phase 1 from 2022 (can provide: no further recommendation)
- Preliminary Survey
- 3 minutes to Woodlawn-Lynx Station (1.1 miles)

#### 5301 Nations Crossing Rd, Charlotte, NC 28217

5301 Nations Crossing Rd\_drone-20 outlined (003)

5301 Nations Crossing.QCT

5301 Nations Crossing Rd, Charlotte, NC 28217

5301 Nations Crossing Rd\_drone-13