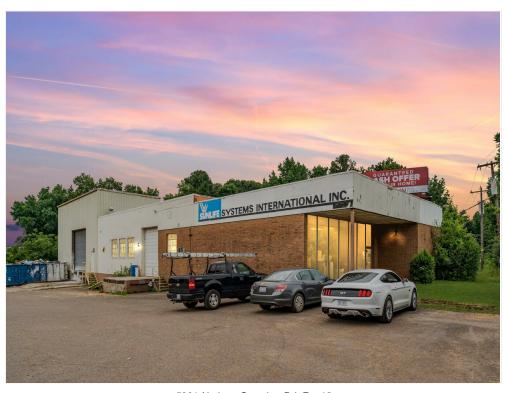

#### 5301 Nations Crossing Rd, Charlotte, NC 28217

PRICE IMPROVEMENT!!

5301 Nations Crossing Road, Charlotte, NC

1.66 Acres

I-2 now ML-2 Zoning

Parcel ID: 16902124

11,347 SF Industrial Building was built in 1966.

Kristen Ingram
Kristen.ingram@gbrokerage.com
(910) 297-4577

Cornelius, NC 28031

- · Location, Location! Exit 6A off Interstate 77 and Woodlawn
- 5301 Nations Crossing Rd, Charlotte and adjacent 1.25-acre parcel.
- Total of 2.971 Acres for both parcels: I-2 now ML-2 Zoning: Parcel ID: 16902124/16902134
- 11,347 SF +/- Industrial Building built in 1966.
- 2 Dock Highs and 1 Drive In.
- 3 Phase Power.
- 1,852 SF Office Space. HVAC in Office Space only.
- Clear Height ranges from 17'- 27'
- 2021 NCDOT AADT: Interstate 77: 125,000-174,999 Woodlawn: 35,000-54,9990
- Level Topo
- Recent appraisal completed by Valbridge Appraisal Group
- Minutes from Downtown Charlotte and near Up-and-coming LOSO District
- Billboard Ground Lease on Site (ROFR on lease)
- Near LOSO district: Charlotte's fastest-growing neighborhoods

Primary Photo

5301 Nations Crossing Rd, Charlotte, NC 28217

5301 Nations Crossing Rd\_drone-06 outlined (1)