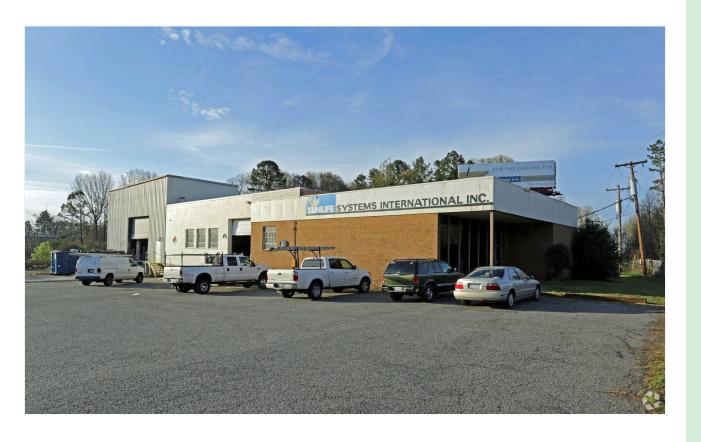

#### 5301 Nations Crossing Rd, Charlotte, NC 28217

PRICE IMPROVEMENT!!

5301 Nations Crossing Road, Charlotte, NC

1.66 Acres

I-2 now ML-2 Zoning

Parcel ID: 16902124

11,347 SF Industrial Building was built in 1966.

Kristen Ingram
Kristen.ingram@gbrokerage.com
(910) 297-4577

Cornelius, NC 28031

- · Location, Location! Exit 6A off Interstate 77 and Woodlawn
- 5301 Nations Crossing Rd, Charlotte and adjacent 1.25-acre parcel.
- Total of 2.971 Acres for both parcels: I-2 now ML-2 Zoning: Parcel ID: 16902124/16902134
- 11,347 SF +/- Industrial Building built in 1966.
- 2 Dock Highs and 1 Drive In.
- 3 Phase Power.
- 1,852 SF Office Space. HVAC in Office Space only.
- Clear Height ranges from 17'- 27'
- 2021 NCDOT AADT: Interstate 77: 125,000-174,999 Woodlawn: 35,000-54,9990
- Level Topo
- Recent appraisal completed by Valbridge Appraisal Group
- Minutes from Downtown Charlotte and near Up-and-coming LOSO District
- Billboard Ground Lease on Site (ROFR on lease)
- Near LOSO district: Charlotte's fastest-growing neighborhoods

Primary Photo

5301 Nations Crossing Rd, Charlotte, NC 28217

5301 Nations Crossing Rd\_drone-06 outlined (1)