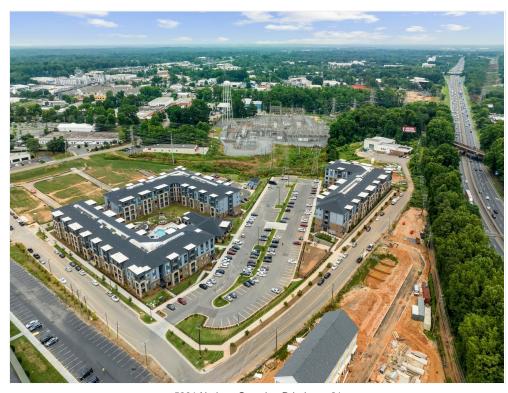

Kristen Ingram
Kristen.ingram@gbrokerage.com
(910) 297-4577

Cornelius, NC 28031

- · Location, Location! Exit 6A off Interstate 77 and Woodlawn
- 5301 Nations Crossing Rd, Charlotte and adjacent 1.25-acre parcel.
- Total of 2.971 Acres for both parcels: I-2 now ML-2 Zoning: Parcel ID: 16902124/16902134
- 11,347 SF +/- Industrial Building built in 1966.
- 2 Dock Highs and 1 Drive In.
- 3 Phase Power.
- 1,852 SF Office Space. HVAC in Office Space only.
- Clear Height ranges from 17'- 27'
- 2021 NCDOT AADT: Interstate 77: 125,000-174,999 Woodlawn: 35,000-54,9990
- Level Topo
- Recent appraisal completed by Valbridge Appraisal Group
- Minutes from Downtown Charlotte and near Up-and-coming LOSO District
- Billboard Ground Lease on Site (ROFR on lease)
- Near LOSO district: Charlotte's fastest-growing neighborhoods

High Visibility from Exit 6A (Woodlawn) Interstate 77 I-2 now ML-2 Zoning on 2.917 Acres +/-Level Topo High Residential Density Nearby Near LOSO District and Downtown Charlotte

5301 Nations Crossing Rd, Charlotte, NC 28217