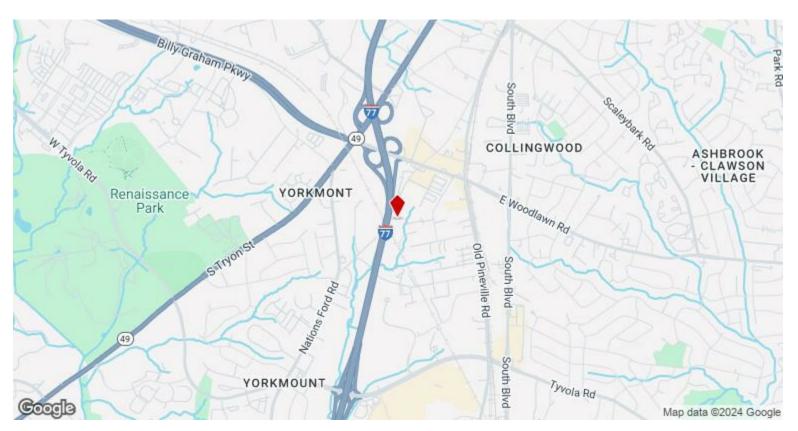

y Nearby Near LOSO District and Downtown Charlotte

5301 Nations Crossing Rd, Charlotte, NC 28217

#### 5301 Nations Crossing Rd, Charlotte, NC 28217





5301 Nations Crossing Rd\_drone-20 outlined (003)

5301 Nations Crossing.QCT

5301 Nations Crossing Rd, Charlotte, NC 28217





5301 Nations Crossing Rd\_drone-13

Primary Photo

5301 Nations Crossing Rd, Charlotte, NC 28217







5301 Nations Crossing Rd\_drone-06 outlined (1)

#### 5301 Nations Crossing Rd, Charlotte, NC 28217





5301 Nations Crossing. Floor Plan

**Building Photo** 

#### 5301 Nations Crossing Rd, Charlotte, NC 28217





5301 Nations Crossing Rd\_Ext-13

5301-Nations-Crossing-Rd\_Ext-12

5301 Nations Crossing Rd, Charlotte, NC 28217



Building Photo

5301 Nations Crossing Rd, Charlotte, NC 28217

#### Location