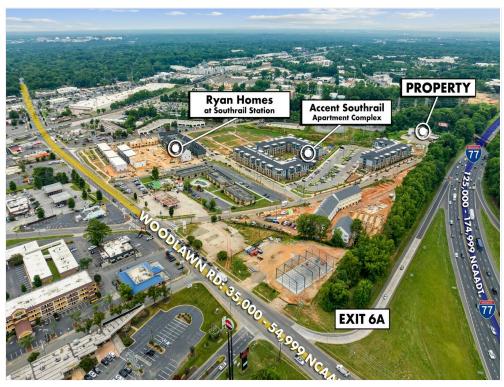

Kristen Ingram
Kristen.ingram@gbrokerage.com
(910) 297-4577

Cornelius, NC 28031

- · Location, Location! Exit 6A off Interstate 77 and Woodlawn
- 5301 Nations Crossing Rd, Charlotte and adjacent 1.25-acre parcel.
- Total of 2.971 Acres for both parcels: I-2 now ML-2 Zoning: Parcel ID: 16902124/16902134
- 11,347 SF +/- Industrial Building built in 1966.
- 2 Dock Highs and 1 Drive In.
- 3 Phase Power.
- 1,852 SF Office Space. HVAC in Office Space only.
- Clear Height ranges from 17'- 27'
- 2021 NCDOT AADT: Interstate 77: 125,000-174,999 Woodlawn: 35,000-54,9990
- Level Topo
- Recent appraisal completed by Valbridge Appraisal Group
- Minutes from Downtown Charlotte and near Up-and-coming LOSO District
- Billboard Ground Lease on Site (ROFR on lease)
- Near LOSO district: Charlotte's fastest-growing neighborhoods

High Visibility from Exit 6A (Woodlawn) Interstate 77 I-2 now ML-2 Zoning on 2.917 Acres +/-Level Topo High Residential Density Nearby Near LOSO District and Downtown Charlotte

5301 Nations Crossing Rd, Charlotte, NC 28217

#### Location