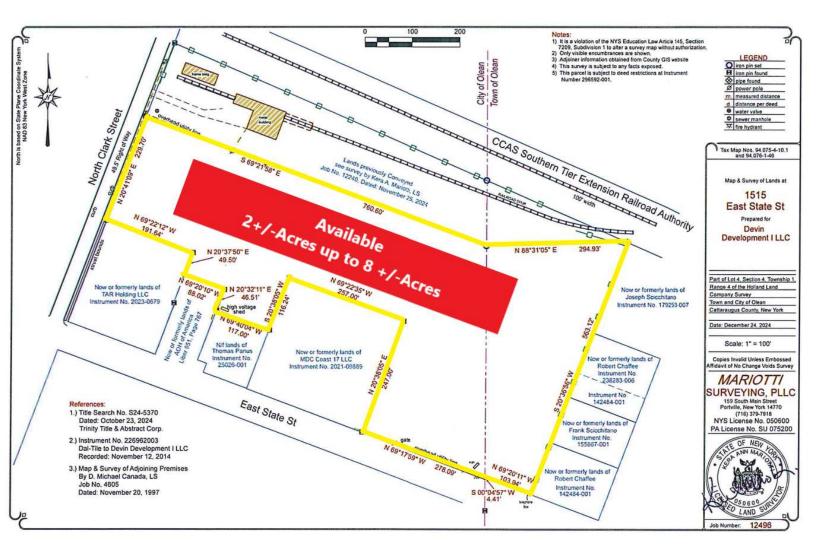

## SITE PLANS

#### **PROPERTY HIGHLIGHTS**

- 2.+/- Acres Up To 8+/- Acres
- High Traffic Thoroughfare
- Build to Suit Development Site
- All Utilities Available
- Corner Location
- Access to WNY Pennsylvania Railroad
- 382' Frontage on E. State St.
- 229.7' Frontage on North Clark St.