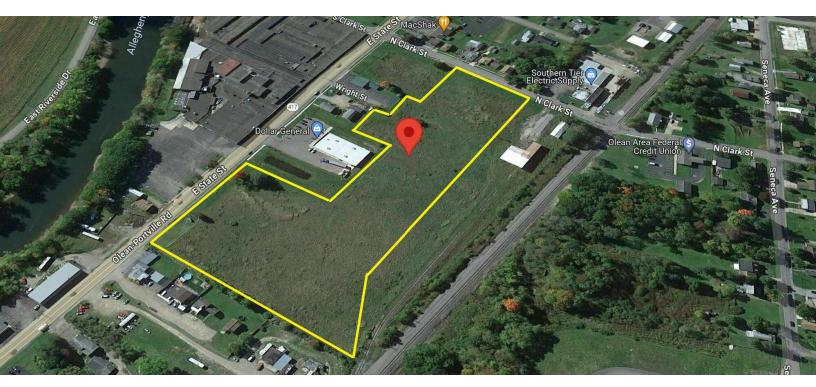

# 2+/- Acres up to 8+/- Acres w/Rail line access 1515 East State Street, Olean, NY 14760

| OFFERING SUMMARY |                                | PROPERTY OVERVIEW                                                                                                                                                                                                                                                                                                                                                                                                                |
|------------------|--------------------------------|----------------------------------------------------------------------------------------------------------------------------------------------------------------------------------------------------------------------------------------------------------------------------------------------------------------------------------------------------------------------------------------------------------------------------------|
| Sale Price:      | Call for More Details          | For Sale or Lease 8.00+/- acres of vacant land available across from the former Dal Tile Plant in Olean. Site Improvements include adjacent property owner of Rail Line Access, Rail building and shop could be available for additional amount. Site is level at street grade. Property has frontage on several area streets, including frontage on both the north and south sides of East State Street and North Clark St City |
| Available SF:    | 2+/- Acres<br>up to 8+/- Acres | water and sever available, NYSEG Gas and Electric available. Access<br>to WNY Pennsylvania Railroad CCAS Southern Tier Extension Railroad<br>Authority. Ideal for: manufacturing, distribution center, oil and gas<br>industry, warehousing, retail, restaurant and storage.                                                                                                                                                     |
| Lease Rate:      | Call for More Details          |                                                                                                                                                                                                                                                                                                                                                                                                                                  |

#### **PROPERTY HIGHLIGHTS**

- 2.+/- Acres Up To 8+/- Acres
- High Traffic Thoroughfare
- Build to Suit Development Site
- All Utilities Available
- Corner Location
- Access to WNY Pennsylvania Railroad
- 382' Frontage on E. State St.
- 229.7' Frontage on North Clark St.