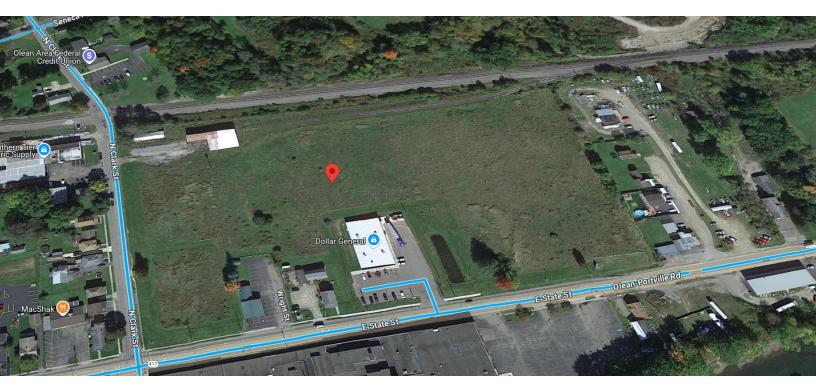

# 2+/- Acres up to 8+/- Acres w/Rail line access 1515 East State Street, Olean, NY 14760

| OFFERING SUMMARY |                                | PROPERTY OVERVIEW                                                                                                                                                                                                                                                                                                                                                                                                                |
|------------------|--------------------------------|----------------------------------------------------------------------------------------------------------------------------------------------------------------------------------------------------------------------------------------------------------------------------------------------------------------------------------------------------------------------------------------------------------------------------------|
| Sale Price:      | Call for More Details          | For Sale or Lease 8.00+/- acres of vacant land available across from the former Dal Tile Plant in Olean. Site Improvements include adjacent property owner of Rail Line Access, Rail building and shop could be available for additional amount. Site is level at street grade. Property has frontage on several area streets, including frontage on both the north and south sides of East State Street and North Clark St City |
| Available SF:    | 2+/- Acres<br>up to 8+/- Acres | water and sever available, NYSEG Gas and Electric available. Access<br>to WNY Pennsylvania Railroad CCAS Southern Tier Extension Railroad<br>Authority. Ideal for: manufacturing, distribution center, oil and gas<br>industry, warehousing, retail, restaurant and storage.                                                                                                                                                     |
| Lease Rate:      | Call for More Details          |                                                                                                                                                                                                                                                                                                                                                                                                                                  |

#### **PROPERTY HIGHLIGHTS**

- 2.+/- Acres Up To 8+/- Acres
- High Traffic Thoroughfare
- Build to Suit Development Site
- All Utilities Available
- Corner Location
- Access to WNY Pennsylvania Railroad
- 382' Frontage on E. State St.
- 229.7' Frontage on North Clark St.