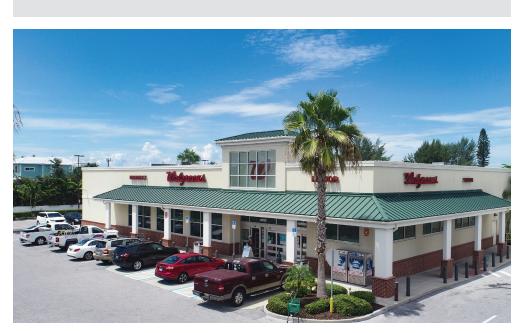

#### **ABOUT THE CENTER**

- Located in Holmes Beach on Anna Maria Island, situated near the intersection of Manatee Ave. (SR. 64) and East Bay Drive (SR 789)
- The neighborhood center is the primary retail resource for the popular beach town and is adjacent to Publix, the only grocery store on the seven-mile barrier island
- With Anna Maria Island being named one of the best islands in the world by Condé Nast, the center is well positioned to serve a large number of tourists and affluent residents with average household incomes exceeding \$111,000