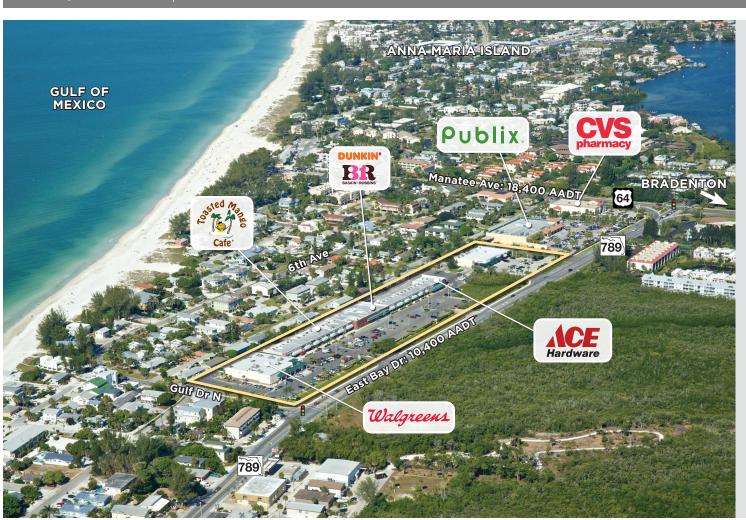

## ANNA MARIA ISLAND CENTER

**HOLMES BEACH::FLORIDA** 

BENDERSON DEVELOPMENT

113,000 SQUARE FEET

3200 East Bay Drive Holmes Beach, FL 34217

benderson.com

#### **ABOUT THE CENTER**

- Located in Holmes Beach on Anna Maria Island, situated near the intersection of Manatee Ave. (SR. 64) and East Bay Drive (SR 789)
- The neighborhood center is the primary retail resource for the popular beach town and is adjacent to Publix, the only grocery store on the seven-mile barrier island
- With Anna Maria Island being named one of the best islands in the world by Condé Nast, the center is well positioned to serve a large number of tourists and affluent residents with average household incomes exceeding \$111,000