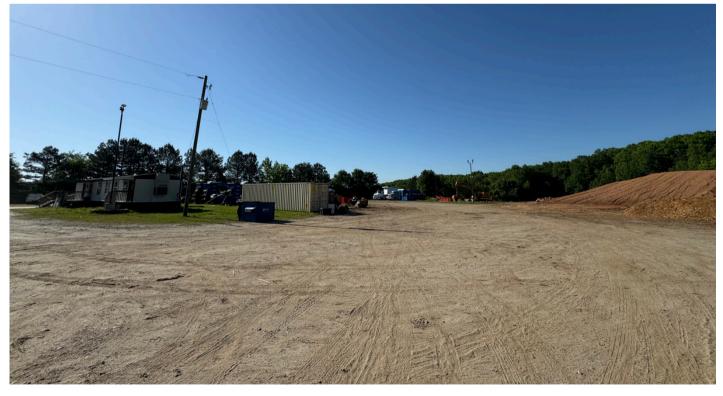

### **PROPERTY HIGHLIGHTS**

- Gated & Fenced Industrial Yard
- · Ideal for outside storage or tractor trailer parking
- 24/7 Access
- 27 150 watt LED lights on 9 poles
- 23 Security cameras
- Fencing for point of sale
- Easily accessible less than 1 mile from I-985 off Exit 20
- 2.5 miles from Lee Gilmer Memorial Airport, 4 miles from Northeast Georgia Medical Center
- 8.5 miles from planned Northeast Georgia Inland Port and 63 miles from Hartsfield-Jackson Atlanta International Airport