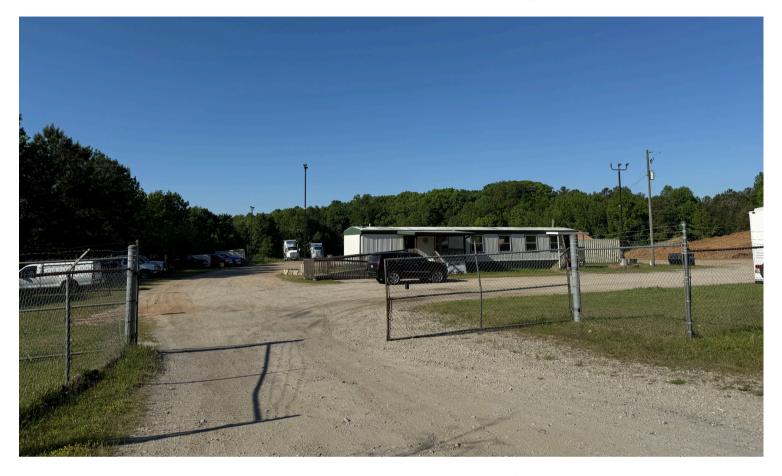

### **PROPERTY HIGHLIGHTS**

- Gated & Fenced Industrial Yard
- · Ideal for outside storage or tractor trailer parking
- 24/7 Access
- 27 150 watt LED lights on 9 poles
- 23 Security cameras
- Fencing for point of sale
- Easily accessible less than 1 mile from I-985 off Exit 20
- 2.5 miles from Lee Gilmer Memorial Airport, 4 miles from Northeast Georgia Medical Center
- 8.5 miles from planned Northeast Georgia Inland Port and 63 miles from Hartsfield-Jackson Atlanta International Airport