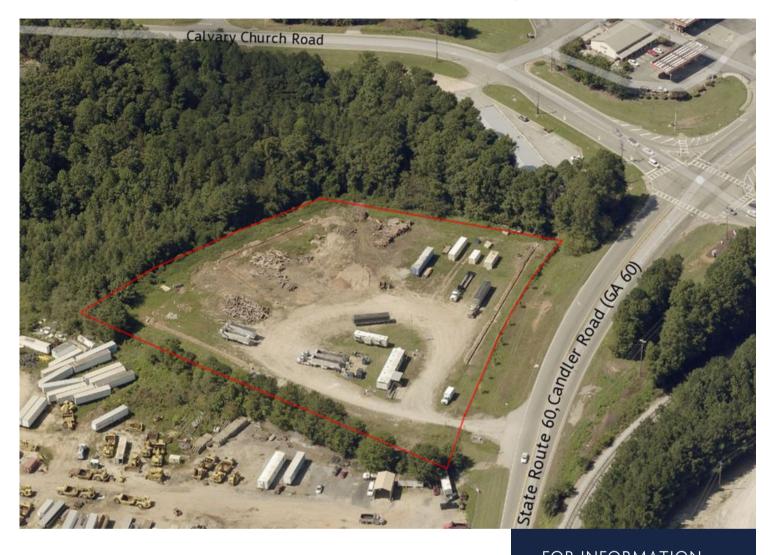

# Map Location

# **Outside Storage Available**

| OFFERING SUMMARY |                            |
|------------------|----------------------------|
| Lease Rate:      | \$0.95 Per Square Foot (N) |
| Total Acreage:   | 5.0 Acres                  |
| Zoning:          | Light Industrial           |

### **PROPERTY HIGHLIGHTS**

- Gated & Fenced Industrial Yard
- · Ideal for outside storage or tractor trailer parking
- 24/7 Access
- 27 150 watt LED lights on 9 poles
- 23 Security cameras
- Fencing for point of sale
- Easily accessible less than 1 mile from I-985 off Exit 20
- 2.5 miles from Lee Gilmer Memorial Airport, 4 miles from Northeast Georgia Medical Center
- 8.5 miles from planned Northeast Georgia Inland Port and 63 miles from Hartsfield-Jackson Atlanta International Airport