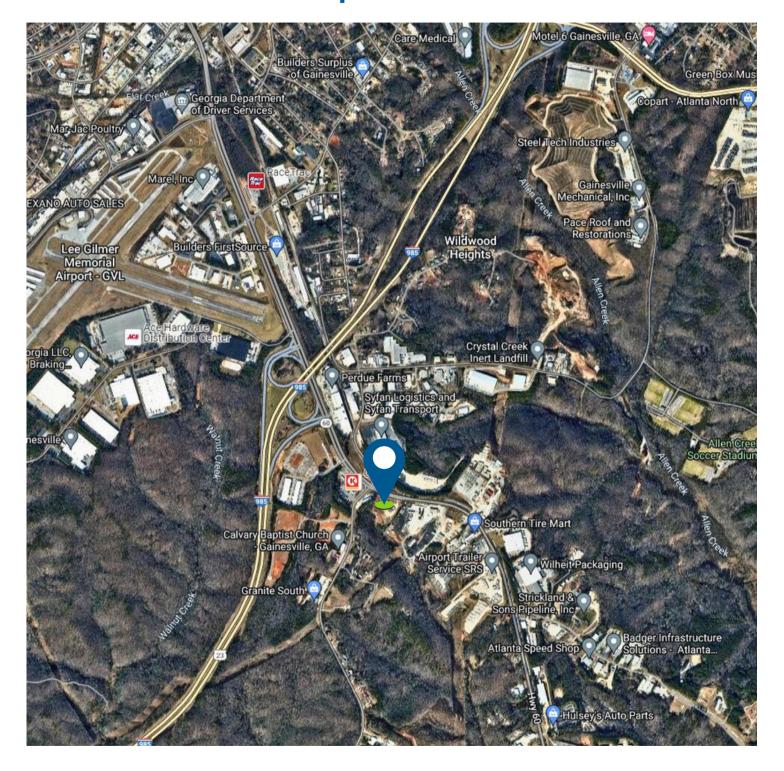

# Map Location

### **PROPERTY HIGHLIGHTS**

- Gated & Fenced Industrial Yard
- · Ideal for outside storage or tractor trailer parking
- 24/7 Access
- 27 150 watt LED lights on 9 poles
- 23 Security cameras
- Fencing for point of sale
- Easily accessible less than 1 mile from I-985 off Exit 20
- 2.5 miles from Lee Gilmer Memorial Airport, 4 miles from Northeast Georgia Medical Center
- 8.5 miles from planned Northeast Georgia Inland Port and 63 miles from Hartsfield-Jackson Atlanta International Airport