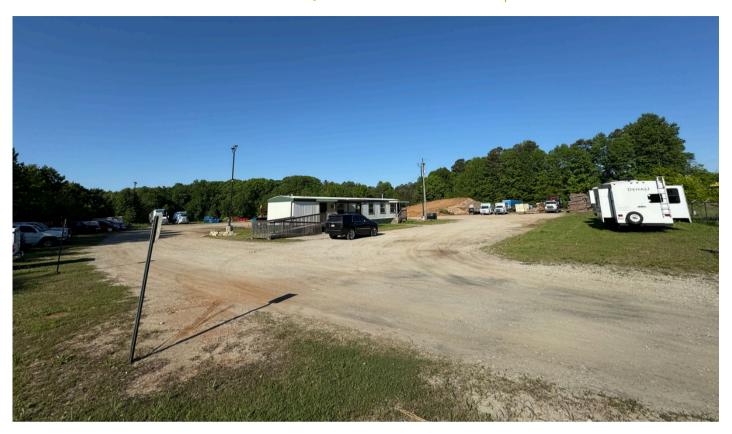

### **PROPERTY HIGHLIGHTS**

- Gated & Fenced Industrial Yard
- · Ideal for outside storage or tractor trailer parking
- 24/7 Access
- 27 150 watt LED lights on 9 poles
- 23 Security cameras
- Fencing for point of sale
- Easily accessible less than 1 mile from I-985 off Exit 20
- 2.5 miles from Lee Gilmer Memorial Airport, 4 miles from Northeast Georgia Medical Center
- 8.5 miles from planned Northeast Georgia Inland Port and 63 miles from Hartsfield-Jackson Atlanta International Airport