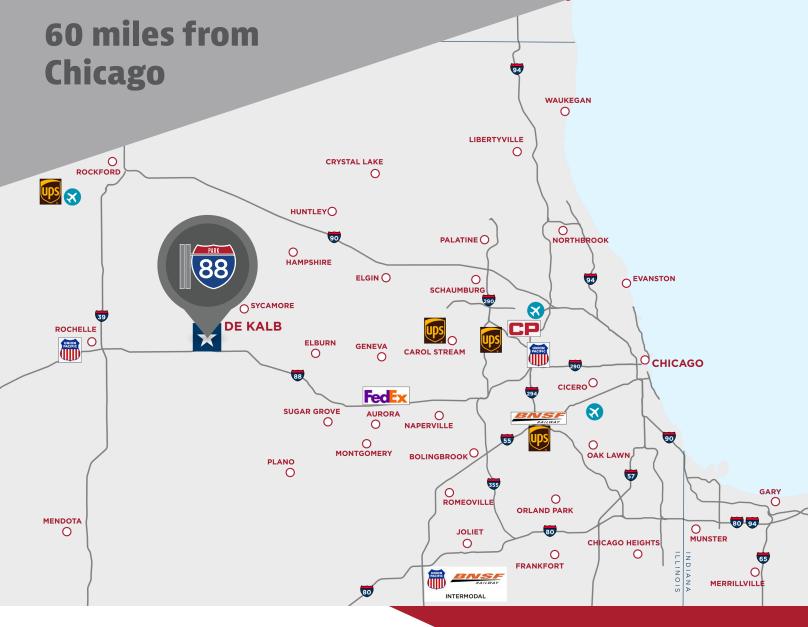

**Enterprise Zone** 

**Immediate** I-88 four-way interchange access at Peace Road

**I-39 Logistics** Corridor directly links I-88, I-80, I-90, I-55, I-57 & I-74

Panduit

Corporate neighbors include: Goodyear, Nestle, 3M, Target and

Cooperative and business-friendly community

Close proximity to corporate and cargo jet service at DeKalb Taylor Municipal Airport

5,590,511 population within 50 miles

Northern Illinois University student workforce