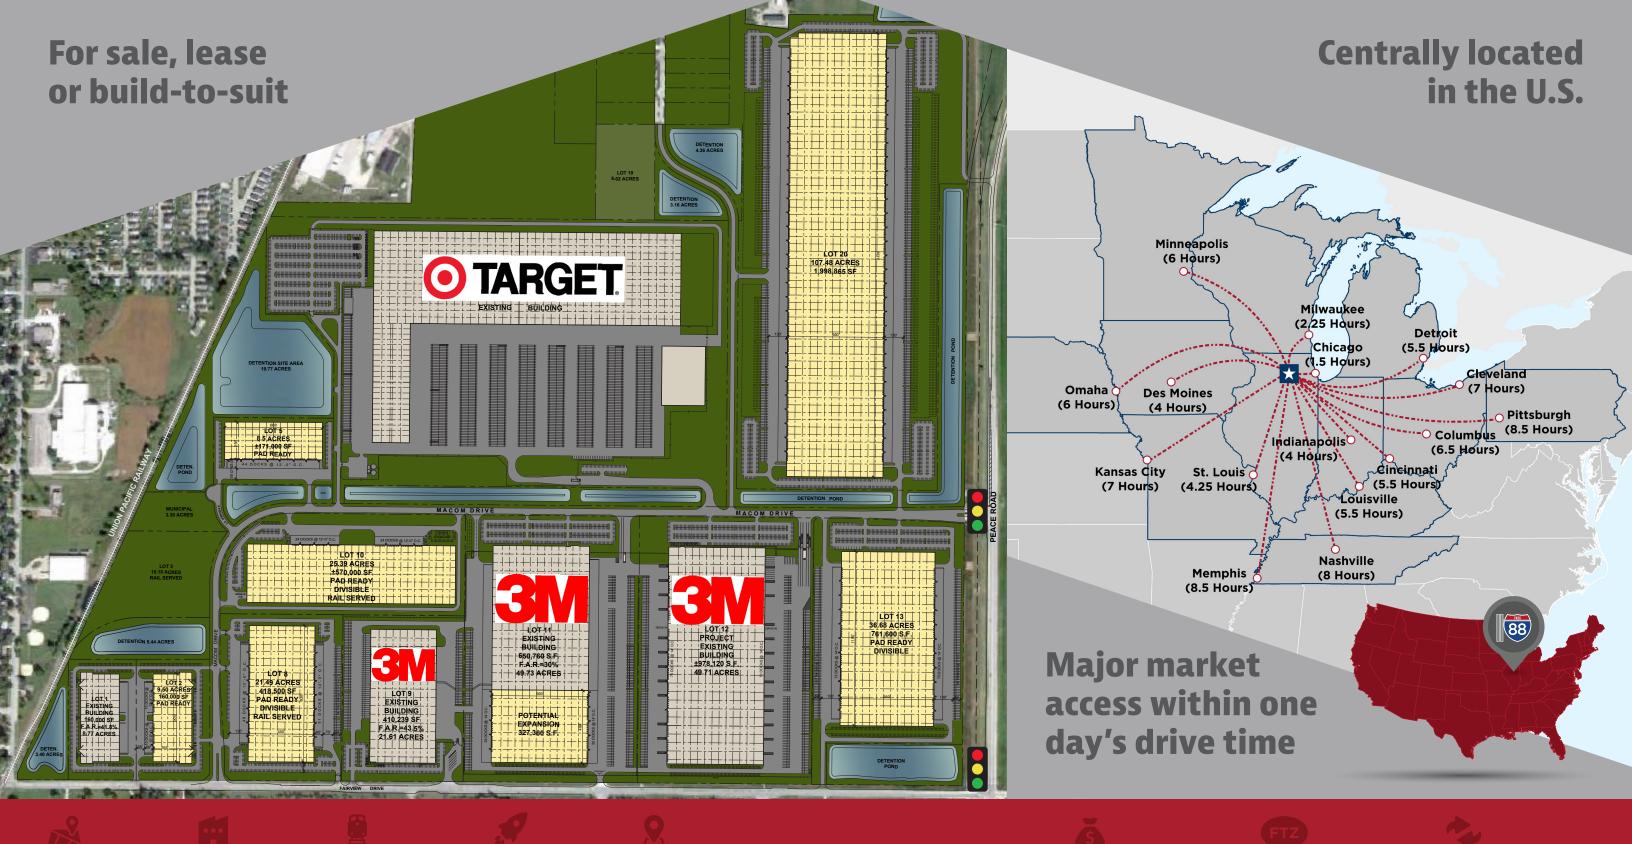

Land sites from 5 to 120 acres

**Buildings from 50K to 2MSF** 

DeKalb, Illinois

JOIN AREA USERS INCLUDING:

**3M** 

facebook

GOOD YEAR

PEACEROAD

IMMEDIATE
INTERSTATE ACCESS

Sites available from 5 to 120 acres

**Buildings** from 50,000 to 2,000,000 sf

Union Pacific rail available

Pad-ready sites for quick delivery

Unique site for up to 2MSF

**Economic** Overview Up to 10-year Foreign Trade Zone tax abatement #176 Benefits incentive

**Enterprise Zone** 

**Immediate** I-88 four-way interchange access at Peace Road

**I-39 Logistics** Corridor directly links I-88, I-80, I-90, I-55, I-57 & I-74

Panduit

Corporate neighbors include: Goodyear, Nestle, 3M, Target and

Cooperative and business-friendly community

Close proximity to corporate and cargo jet service at DeKalb Taylor Municipal Airport

5,590,511 population within 50 miles

Northern Illinois University student workforce