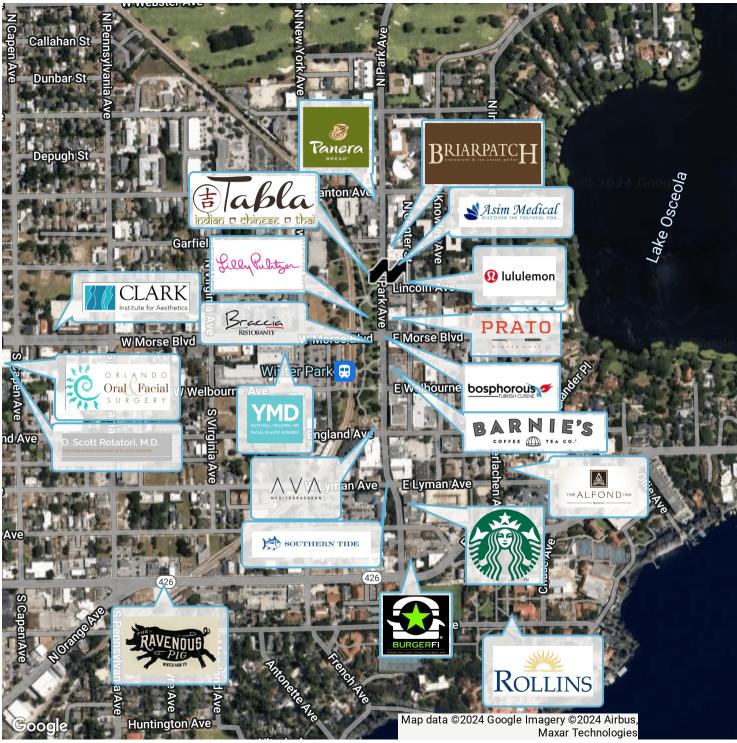

Neurotoxins. Additional services could include massage, stretch therapy, fitness and yoga.

132 N Park fits professional office users or service-oriented users seeking to elevate their image and create a sophisticated environment in the highly desired Park Avenue submarket.

Whether you're looking for a short-term lease or a long-term commitment, any user who leases the space will benefit from the wide range of amenities that the Avenue has to offer.

#### PROPERTY HIGHLIGHTS

- Heavy pedestrian traffic
- Rare opportunity to be on Park Avenue
- Close to restaurants and high-end shopping

BRIAN GRANDSTAFF
407.370.3211

JOSIAH MOORE 407.370.3211 imoore@millenia-partners.com OFFICE BUILDING

For Lease

**LOCATION MAP** 

132 N PARK AVE, WINTER PARK, FL 32789

### Park Ave Medspa For Lease





PRESENTED BY

BRIAN GRANDSTAFF

40/.3/0.3211

briang@millenia-partners.com

**JOSIAH MOORE** 

407.370.321

jmoore@millenia-partners.con

OFFICE BILLIDING

For Lease

#### **DEMOGRAPHICS MAP & REPORT**

132 N PARK AVE, WINTER PARK, FL 32789

## Park Ave Medspa For Lease





| POPULATION           | 0.25 MILES | o.5 MILES | 1 MILE |
|----------------------|------------|-----------|--------|
| Total Population     | 810        | 3,105     | 8,836  |
| Average Age          | 25.8       | 26.5      | 37.0   |
| Average Age (Male)   | 23.5       | 24.6      | 37.0   |
| Average Age (Female) | 30.1       | 30.5      | 39.4   |

| HOUSEHOLDS & INCOME | 0.25 MILES | o.5 MILES | 1 MILE    |
|---------------------|------------|-----------|-----------|
| Total Households    | 294        | 1,138