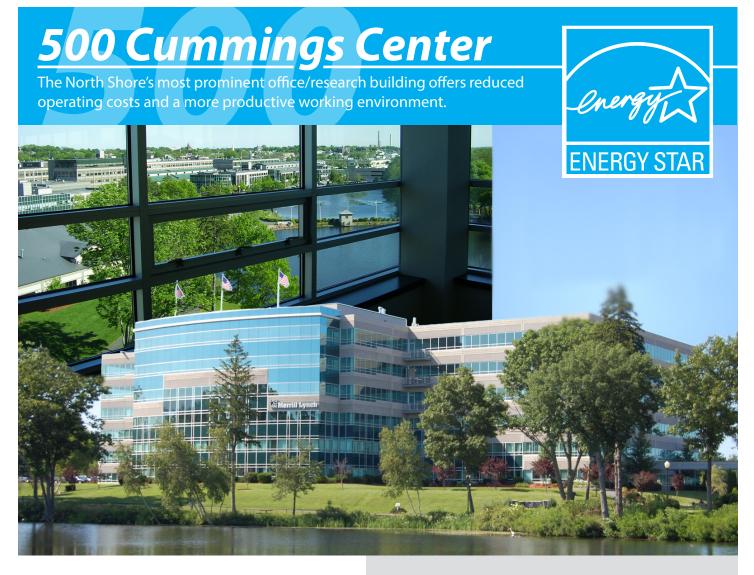

## 1,500 to 120,000 SF SUITES

- Full service leases available
- More efficient than 85% of similar buildings
- Excellent location for corporate headquarters, medical, and laboratory space
- Dramatic six-story atrium with stunning art installation and granite flooring
- Finishes include mahogany-stained doors, energyefficient recessed lighting, and upgraded carpeting