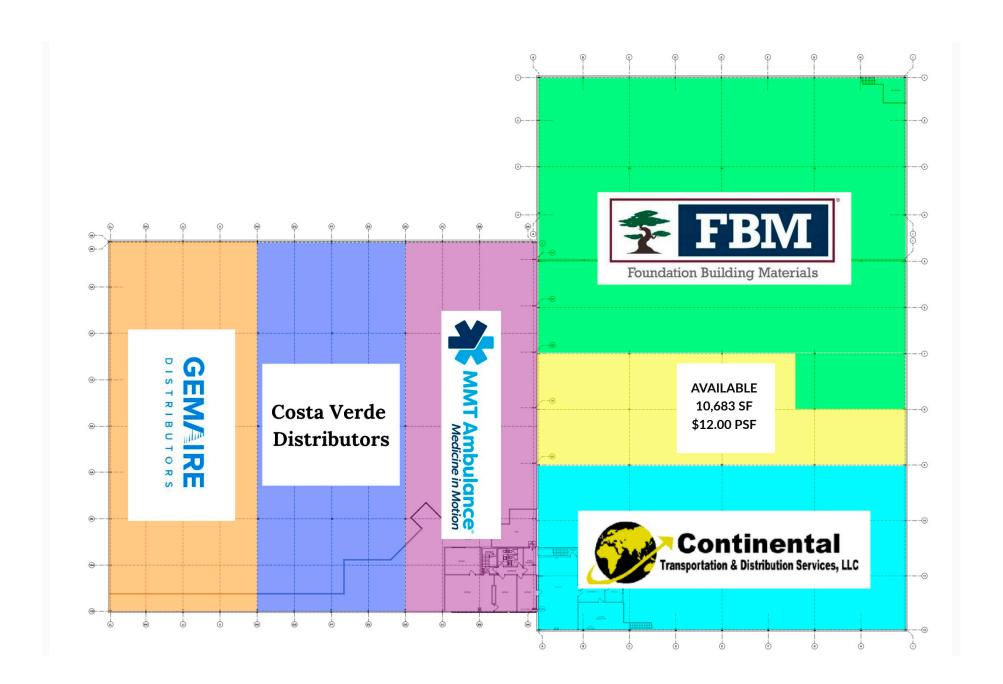

3550 Lee Hill Dr. FREDERICKSBURG, VA 22408



### LITERATURE



Lee Hill Dr. is a prominent and established industrial park that is located at a signalized intersection for ease of access. This property was recently acquired by a Class A General Contractor who is in the process of improving the building with the ability to deliver turnkey spaces custom to your size and needs. The property renovations will include new pavement for the entire site, new ADA bathrooms in each condo unit, fully sprinklered, new HVAC, new pedestrian entrances to each unit. Condo units will be delivered with minimum of two dock doors, potential for more.





Costa Verde Distributors





AVAILABLE 10,683 SF \$12.00 PSF





# OVERVIEW





## MAP VIEW





#### FOR MORE INFORMATION PLEASE CONTACT:



#### **Heather Hagerman**

**► 540-429-2429** (Cell)

**540-372-7675** (Office )

■ hagerman@johnsonrealtyadvisors.com



#### Fitzhugh Johnson III

**► 540-623-4565** (Cell)

**☎** 540-372-7675 (Office )



#### **Andrew Hall**

**540-656-3515** (CeⅡ)

**☎** 540-372-7675 (Office )

⋈ Andrew@johnsonrealtyadvisors.com



JOHNSON

REALTY ADVISORS

All informabon contained herein was made based upon informabon furnished to us by the owner or from sources we believe are reliable. While we do not doubt its accuracy, we have not verified it and we do not make any guarantee, warranty or representabon about it. The property offered is subject to prior sale, lease, change of price or withdrawal from the market without n