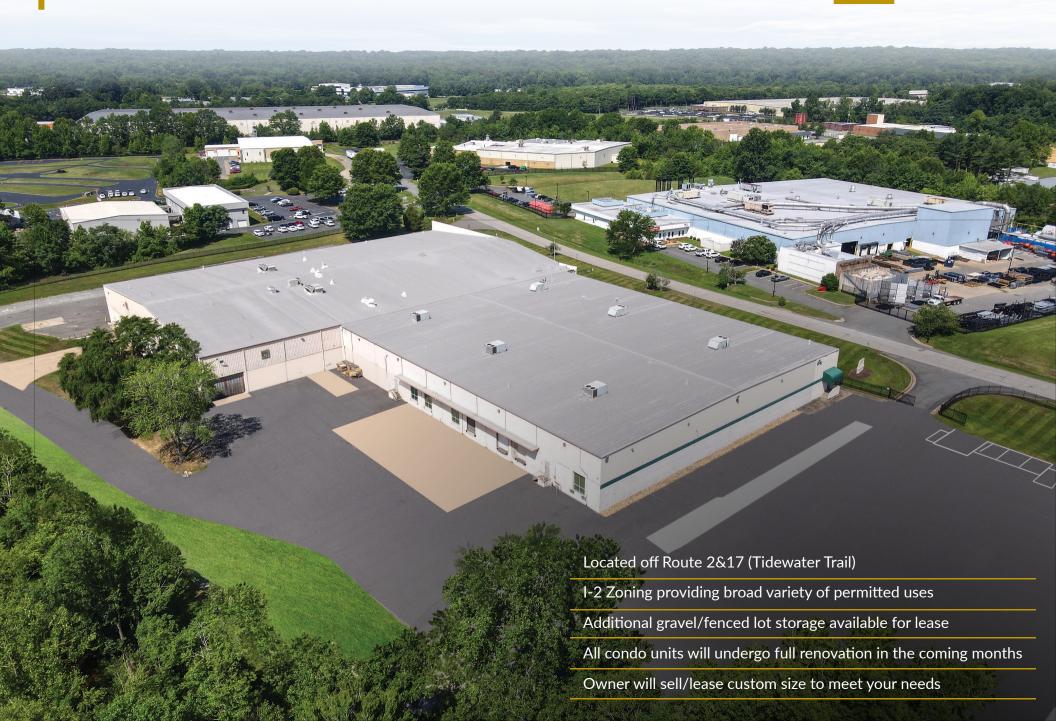

### LITERATURE

Lee Hill Dr. is a prominent and established industrial park that is located at a signalized intersection for ease of access. This property was recently acquired by a Class A General Contractor who is in the process of improving the building with the ability to deliver turnkey spaces custom to your size and needs. The property renovations will include new pavement for the entire site, new ADA bathrooms in each condo unit, fully sprinklered, new HVAC, new pedestrian entrances to each unit. Condo units will be delivered with minimum of two dock doors, potential for more.