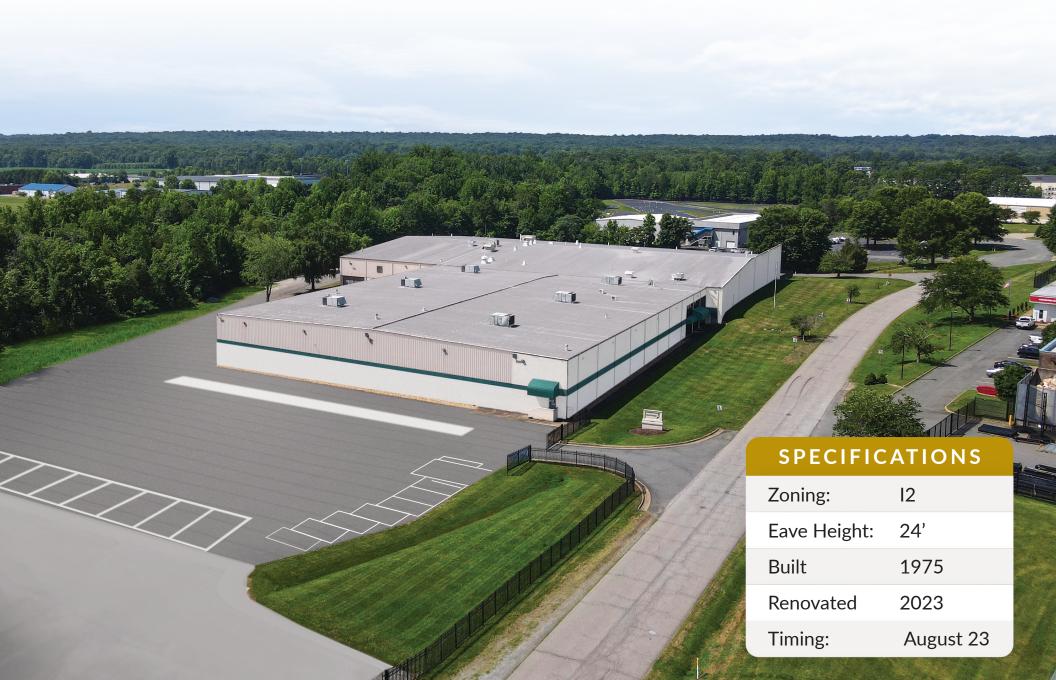

3550 Lee Hill Dr. FREDERICKSBURG, VA 22408

### LITERATURE

Lee Hill Dr. is a prominent and established industrial park that is located at a signalized intersection for ease of access. This property was recently acquired by a Class A General Contractor who is in the process of improving the building with the ability to deliver turnkey spaces custom to your size and needs. The property renovations will include new pavement for the entire site, new ADA bathrooms in each condo unit, fully sprinklered, new HVAC, new pedestrian entrances to each unit. Condo units will be delivered with minimum of two dock doors, potential for more.