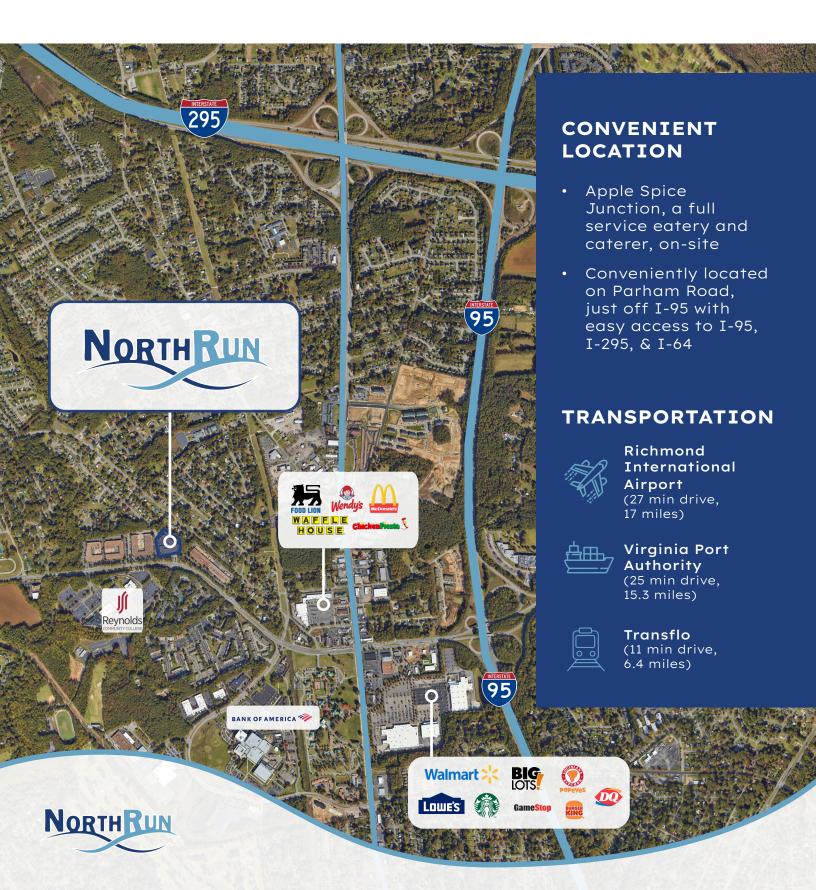

### **PROPERTY FEATURES**

- 54,374 SF on 5.262 acres
- Two Suites Available: 4,460 SF and 12,284 SF
- 13'8 15'4 ceiling height to deck
- Recent landscaping improvements completed and new signage package available for increased visibility
- 3.3 parking spaces oer every 1,000 SF
- Zoned O-S
- Drive-in loading
- Apple Spice Junction, a full service eaterty and caterer, on-site
- Conveniently located on Parham Road, just off I-95 with easy access to I-95, I-295 & I-64

# FOR LEASE | NORTH RUN III AREA MAP