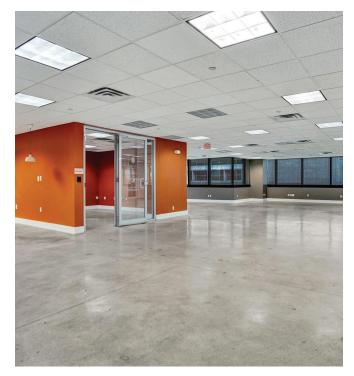

## Unit 300 to 303

- For Sale \$3.650,000 / For Lease \$25 p/sf
- Full 3rd floor (4 separate folios)
- 11,563 SF leasable total area with potential of 16,000+/- SF
- Number of offices: open floor plan plus 22 offices
- 2 kitchens
- Flooring: polished concrete and carpet
- 2 conference rooms
- 9 assigned parking spaces in garage additional municipal parking and street parking available.
- Common area bathrooms private for full floor option
- Space can be split into four different offices to sublease
- Fiber optic internet access
- Ideal for law firms, accounting offices, light medical