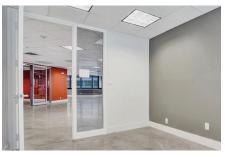

## Unit 300 to 303

- For Sale \$3.650,000 / For Lease \$25 p/sf
- Full 3rd floor (4 separate folios)
- 11,563 SF leasable total area with potential of 16,000+/- SF
- Number of offices: open floor plan plus 22 offices
- 2 kitchens
- Flooring: polished concrete and carpet
- 2 conference rooms
- 9 assigned parking spaces in garage additional municipal parking and street parking available.
- Common area bathrooms private for full floor option
- Space can be split into four different offices to sublease
- Fiber optic internet access
- Ideal for law firms, accounting offices, light medical