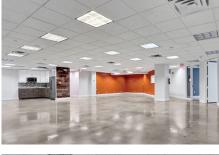

## Unit 300 to 303

- For Sale \$3.650,000 / For Lease \$25 p/sf
- Full 3rd floor (4 separate folios)
- 11,563 SF leasable total area with potential of 16,000+/- SF
- Number of offices: open floor plan plus 22 offices
- 2 kitchens
- Flooring: polished concrete and carpet
- 2 conference rooms
- 9 assigned parking spaces in garage additional municipal parking and street parking available.
- Common area bathrooms private for full floor option
- Space can be split into four different offices to sublease
- Fiber optic internet access
- Ideal for law firms, accounting offices, light medical