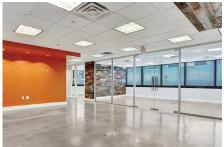

## Unit 300 to 303

- For Sale \$3.650,000 / For Lease \$25 p/sf
- Full 3rd floor (4 separate folios)
- 11,563 SF leasable total area with potential of 16,000+/- SF
- Number of offices: open floor plan plus 22 offices
- 2 kitchens
- Flooring: polished concrete and carpet
- 2 conference rooms
- 9 assigned parking spaces in garage additional municipal parking and street parking available.
- Common area bathrooms private for full floor option
- Space can be split into four different offices to sublease
- Fiber optic internet access
- Ideal for law firms, accounting offices, light medical