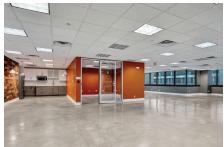

## Unit 300 to 303

- For Sale \$3.650,000 / For Lease \$25 p/sf
- Full 3rd floor (4 separate folios)
- 11,563 SF leasable total area with potential of 16,000+/- SF
- Number of offices: open floor plan plus 22 offices
- 2 kitchens
- Flooring: polished concrete and carpet
- 2 conference rooms
- 9 assigned parking spaces in garage additional municipal parking and street parking available.
- Common area bathrooms private for full floor option
- Space can be split into four different offices to sublease
- Fiber optic internet access
- Ideal for law firms, accounting offices, light medical