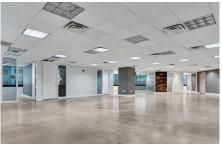

## Unit 300 to 303

- For Sale \$3.650,000 / For Lease \$25 p/sf
- Full 3rd floor (4 separate folios)
- 11,563 SF leasable total area with potential of 16,000+/- SF
- Number of offices: open floor plan plus 22 offices
- 2 kitchens
- Flooring: polished concrete and carpet
- 2 conference rooms
- 9 assigned parking spaces in garage additional municipal parking and street parking available.
- Common area bathrooms private for full floor option
- Space can be split into four different offices to sublease
- Fiber optic internet access
- Ideal for law firms, accounting offices, light medical