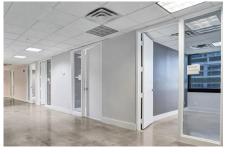

## Unit 300 to 303

- For Sale \$3.650,000 / For Lease \$25 p/sf
- Full 3rd floor (4 separate folios)
- 11,563 SF leasable total area with potential of 16,000+/- SF
- Number of offices: open floor plan plus 22 offices
- 2 kitchens
- Flooring: polished concrete and carpet
- 2 conference rooms
- 9 assigned parking spaces in garage additional municipal parking and street parking available.
- Common area bathrooms private for full floor option
- Space can be split into four different offices to sublease
- Fiber optic internet access
- Ideal for law firms, accounting offices, light medical