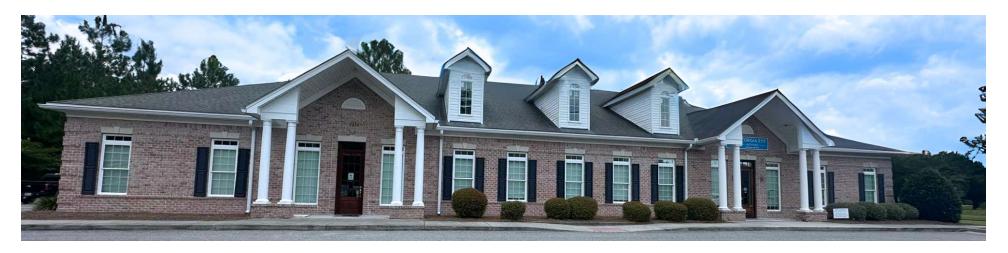

#### 741 WEEPING WILLOW DR

741 Weeping Willow Dr Hinesville, GA 31313

#### **PROPERTY DESCRIPTION**

Discover an exceptional leasing opportunity with our recently renovated commercial property, perfect for a range of professional and medical uses. Spanning 1,980 square feet, this modern space offers over 50 parking spaces, ensuring convenience for both staff and clients. Inside, you'll find stylish vinyl-plank flooring throughout, providing a sleek and durable surface. The property includes 6 exam rooms, ideal for medical practices or private offices, and a dedicated IT room to meet all your technological needs, ensuring smooth business operations. Additionally, the space features 2 bathrooms for staff and client convenience, a spacious reception area to greet your clients professionally, and a comfortable waiting area designed to enhance the client experience.