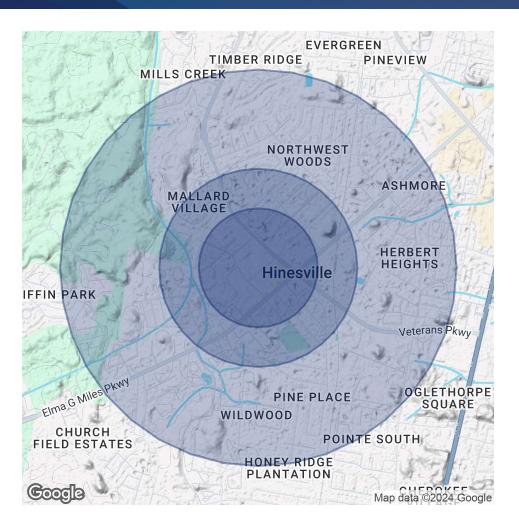

#### **OFFERING SUMMARY**

| Lease Rate:      |           | \$18.00 SF/yr (NNN) |            |  |
|------------------|-----------|---------------------|------------|--|
| Number of Units: |           |                     | 1          |  |
| Available SF:    |           |                     | 1,980 SF   |  |
| Lot Size:        |           |                     | 7.18 Acres |  |
| Building Size:   |           |                     | 7,381 SF   |  |
| DEMOGRAPHICS     | 0.3 MILES | 0.5 MILES           | 1 MILE     |  |
| Total Households | 274       | 783                 | 3,061      |  |
| Total Population | 712       | 2,022               | 7,792      |  |

#### 741 WEEPING WILLOW DR

741 Weeping Willow Dr Hinesville, GA 31313

| POPULATION           | 0.3 MILES | 0.5 MILES | 1 MILE    |
|----------------------|-----------|-----------|-----------|
| Total Population     | 712       | 2,022     | 7,792     |
| Average Age          | 35        | 35        | 34        |
| Average Age (Male)   | 33        | 33        | 33        |
| Average Age (Female) | 36        | 36        | 36        |
| HOUSEHOLDS & INCOME  | 0.3 MILES | 0.5 MILES | 1 MILE    |
| Total Households     | 274       | 783       | 3,061     |
| # of Persons per HH  | 2.6       | 2.6       | 2.5       |
| Average HH Income    | \$66,866  | \$66,399  | \$66,477  |
| Average House Value  | \$176,164 | \$172,415 | \$166,256 |