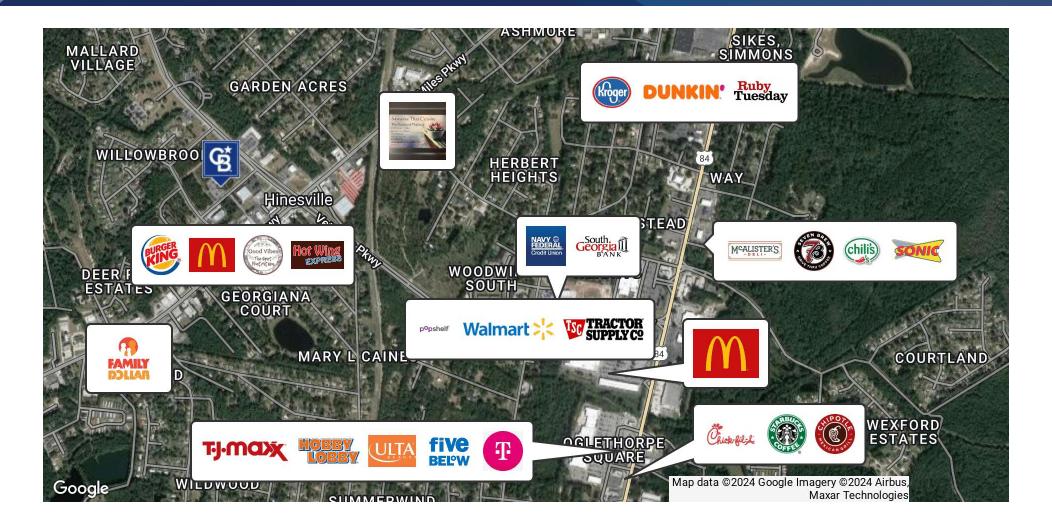

#### **PROPERTY DESCRIPTION**

Discover an exceptional leasing opportunity with our recently renovated commercial property, perfect for a range of professional and medical uses. Spanning 1,980 square feet, this modern space offers over 50 parking spaces, ensuring convenience for both staff and clients. Inside, you'll find stylish vinyl-plank flooring throughout, providing a sleek and durable surface. The property includes 6 exam rooms, ideal for medical practices or private offices, and a dedicated IT room to meet all your technological needs, ensuring smooth business operations. Additionally, the space features 2 bathrooms for staff and client convenience, a spacious reception area to greet your clients professionally, and a comfortable waiting area designed to enhance the client experience.