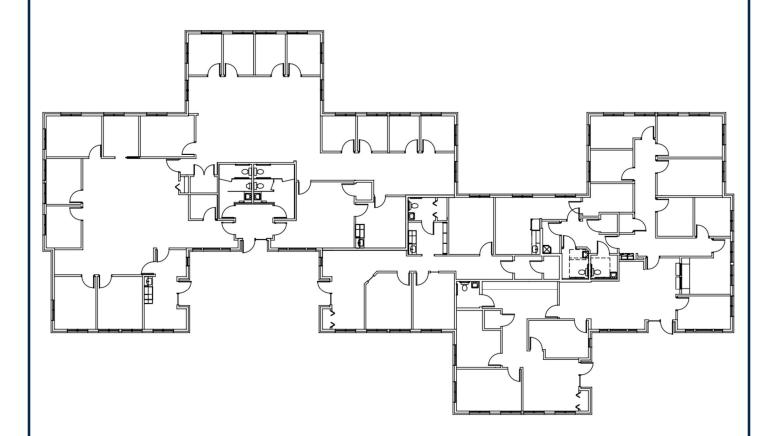

# 2390 WOODLAKE DRIVE OKEMOS, MI 48864



# JOLLY ROAD 2390 2378



## **FOR LEASE**

#### **BUILDING SQUARE FOOTAGE:**

• 9,157 SF Building

#### <u>ADVANTAGES:</u>

On site parking available

## **FEATURES/AMENITIES:**

 Close proximity to restaurants, gyms, lodging, dry cleaners, grocery and retail

#### **STRATEGIC LOCATION:**

- Strategically located at the corner of Okemos Road and Jolly Road
- Easy access to I-96
- Close proximity to medical and educational facilities



## CONTACT

**Eyde Development** 

517-903-3933 | eyde.com



# 2390 WOODLAKE DRIVE OKEMOS, MI 48864

# **BUILDING PLANS**





# CONTACT

**Eyde Development** 

517-903-3933 | eyde.com