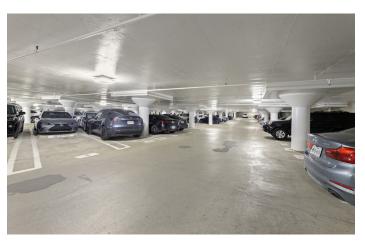

## 

Founders Square is a landmark for the Dallas community, and its esteemed brick architecture has garnered it three BOMA "Building of the Year" awards throughout its history. Originally built as a dry goods warehouse, it was converted to office in 1984, boasting timeless finishes that beautifully mix with modern accents in the skylit atrium lobby. Tenants also enjoy professional onsite management provided by the long-term ownership group, Wi-Fi-enabled common areas, an on-site deli, an ATM, and a 60-seat conference facility/game room. One of the top advantages of Founders Square its recently renovated (January 2024) underground parking garage offering one of the most seamless on-site parking experiences within the Dallas CBD. Still, the central location also makes for a highly walkable environment.

#### **On-site Amenities**

- Recently renovated covered parking with direct building access
- 24/7 building security & cameras throughout
- On-site deli

- Building conference facility
- On-site property management
- Museum showcasing building's history