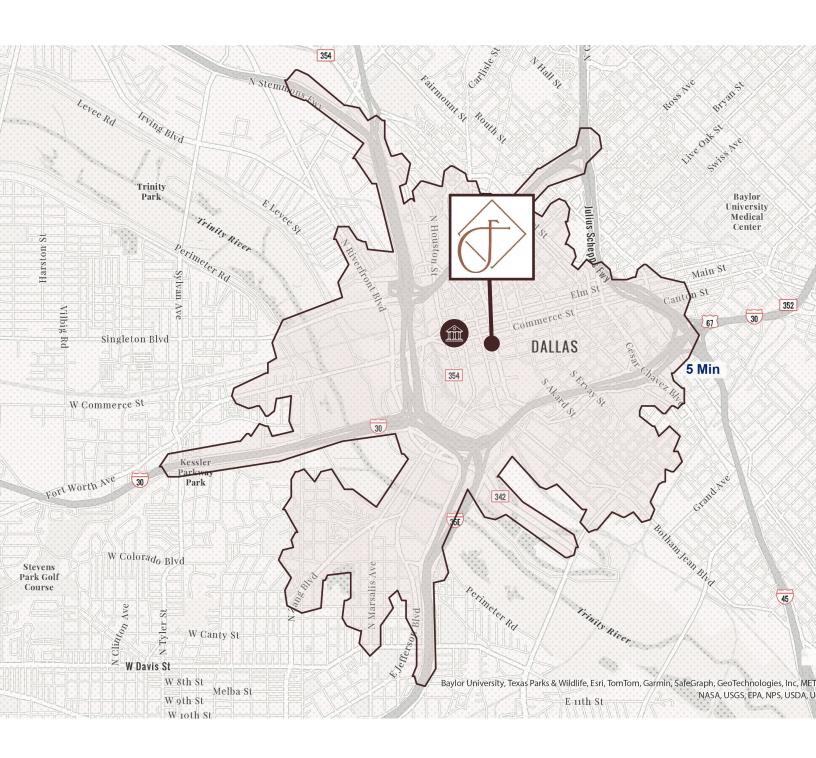

Tenants of Founders Square are placed at the doorstep of Dallas' top destinations and amenities. Hotspots like the AT&T Discovery District, Dallas Convention Center, and many state offices, including the county and federal courthouse are just a few blocks away. Public transit is a breeze, with multiple DART stations serving the office and Amtrak Union Station a five-minute walk away. Employees can walk to dozens of sought-after dining options and drinking holes, including Texas Spice, Bob's Steak & Chop House, The Woolworth, and Midnight Rambler. Discover the immense on-site and locational advantages of 900 Jackson Street with a superior space at Founders Square today.

900 JACKSON ST, DALLAS, TX 75202