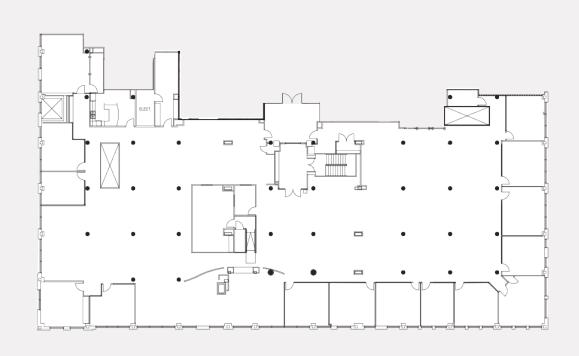

Amtrak Union Station a five-minute walk away. Employees can walk to dozens of sought-after dining options and drinking holes, including Texas Spice, Bob's Steak & Chop House, The Woolworth, and Midnight Rambler. Discover the immense on-site and locational advantages of 900 Jackson Street with a superior space at Founders Square today.



35,500 SF 1914/1984

26,656 SF

**STORIES** 

**TYPICAL FLOOR SIZE**  YEAR BUILT/ **RENOVATED** 

**MAX CONTIGUOUS AVAILABLE** 



#### **On-site Amenities**

- Recently renovated covered parking with direct building access
- 24/7 building security & cameras throughout
- On-site deli

- Building conference facility
- On-site property management
- Museum showcasing building's history









## **Floor Plans**



TYPICAL FLOOR PLATE

Suite 400 20,000 SF



### **Premier Location**



24

100+

350+

34

COFFEE SHOPS RESTUARANTS

**RETAIL STORES** 

**HOTELS** 





900 JACKSON ST, DALLAS, TX 75202

#### RHETT MILLER

rhett.miller@streamrealty.com 214.267.0411

#### SAM BASS

sam.bass@streamrealty.com 214.267.0436





LEASED BY: