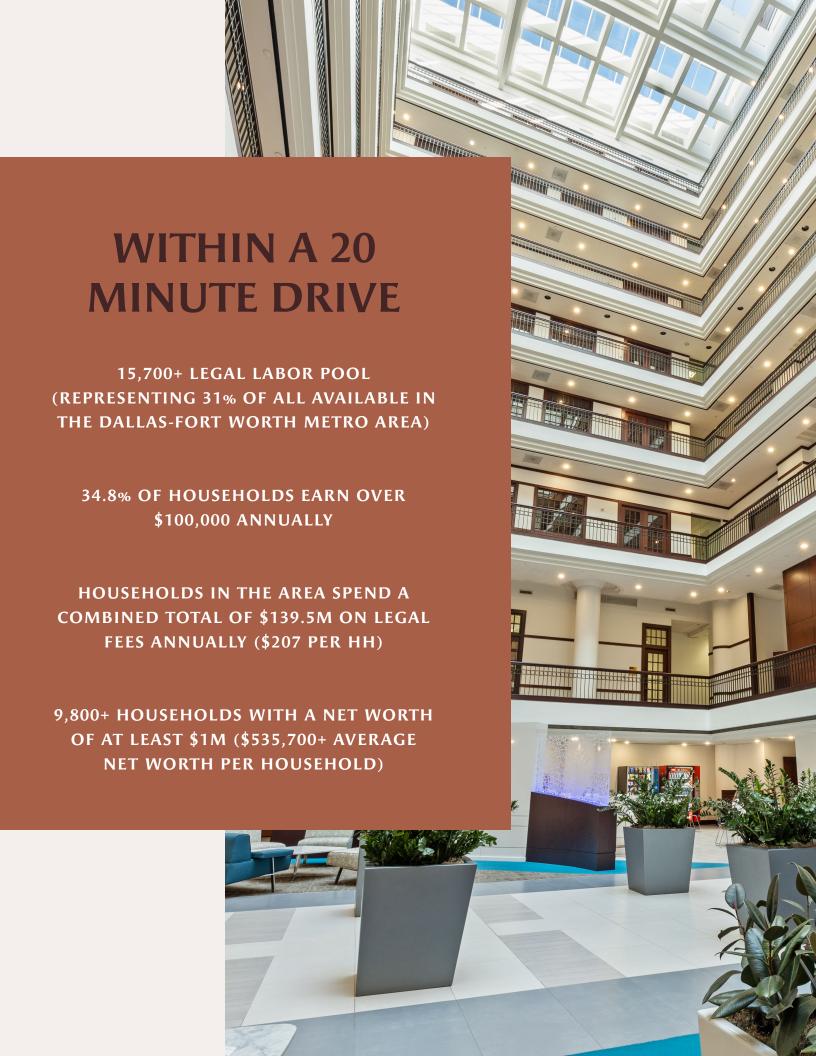

## 

Founders Square is a landmark for the Dallas community, and its esteemed brick architecture has garnered it three BOMA "Building of the Year" awards throughout its history. Originally built as a dry goods warehouse, it was converted to office in 1984, boasting timeless finishes that beautifully mix with modern accents in the skylit atrium lobby. Tenants also enjoy professional onsite management provided by the long-term ownership group, Wi-Fi-enabled common areas, an on-site deli, an ATM, and a 60-seat conference facility/game room. One of the top advantages of Founders Square its recently renovated (January 2024) underground parking garage offering one of the most seamless on-site parking experiences within the Dallas CBD. Still, the central location also makes for a highly walkable environment.

#### **On-site Amenities**

- Recently renovated covered parking with direct building access
- 24/7 building security & cameras throughout
- On-site deli

- Building conference facility
- On-site property management
- Museum showcasing building's history