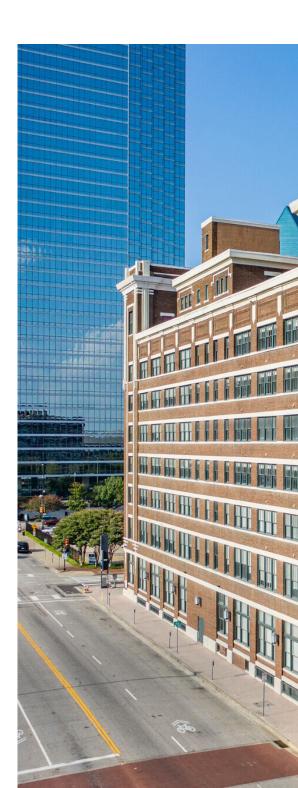

# TOUNDERS SOUARE

900 JACKSON ST, DALLAS, TX 75202

274,010 SF

**BUILDING SIZE** 

## 

Founders Square is a landmark for the Dallas community, and its esteemed brick architecture has garnered it three BOMA "Building of the Year" awards throughout its history. Originally built as a dry goods warehouse, it was converted to office in 1984, boasting timeless finishes that beautifully mix with modern accents in the skylit atrium lobby. Tenants also enjoy professional onsite management provided by the long-term ownership group, Wi-Fi-enabled common areas, an on-site deli, an ATM, and a 60-seat conference facility/game room. One of the top advantages of Founders Square its recently renovated (January 2024) underground parking garage offering one of the most seamless on-site parking experiences within the Dallas CBD. Still, the central location also makes for a highly walkable environment.

900 JACKSON ST, DALLAS, TX 75202