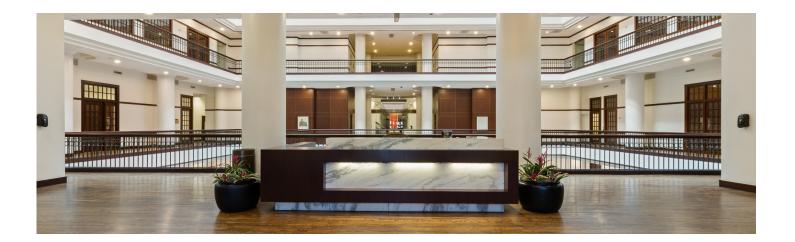

## 

Founders Square is a landmark for the Dallas community, and its esteemed brick architecture has garnered it three BOMA "Building of the Year" awards throughout its history. Originally built as a dry goods warehouse, it was converted to office in 1984, boasting timeless finishes that beautifully mix with modern accents in the skylit atrium lobby. Tenants also enjoy professional onsite management provided by the long-term ownership group, Wi-Fi-enabled common areas, an on-site deli, an ATM, and a 60-seat conference facility/game room. One of the top advantages of Founders Square its recently renovated (January 2024) underground parking garage offering one of the most seamless on-site parking experiences within the Dallas CBD. Still, the central location also makes for a highly walkable environment.