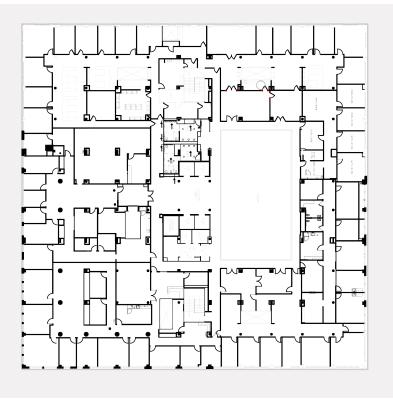

ultiple DART stations serving the office and Amtrak Union Station a five-minute walk away. Employees can walk to dozens of sought-after dining options and drinking holes, including Texas Spice, Bob's Steak & Chop House, The Woolworth, and Midnight Rambler. Discover the immense on-site and locational advantages of 900 Jackson Street with a superior space at Founders Square today.



35,500 SF 1914/1984

26,656 SF

**STORIES** 

**TYPICAL FLOOR SIZE**  YEAR BUILT/ **RENOVATED** 

**MAX CONTIGUOUS AVAILABLE** 



#### **On-site Amenities**

- Recently renovated covered parking with direct building access
- 24/7 building security & cameras throughout
- On-site deli

- Building conference facility
- On-site property management
- Museum showcasing building's history









## **Floor Plans**



TYPICAL FLOOR PLATE

Suite 400 20,000 SF



### **Premier Location**



24

100+

350+

34

COFFEE SHOPS RESTUARANTS

**RETAIL STORES** 

**HOTELS** 





900 JACKSON ST, DALLAS, TX 75202

#### RHETT MILLER

rhett.miller@streamrealty.com 214.267.0411

#### SAM BASS

sam.bass@streamrealty.com 214.267.0436





LEASED BY: