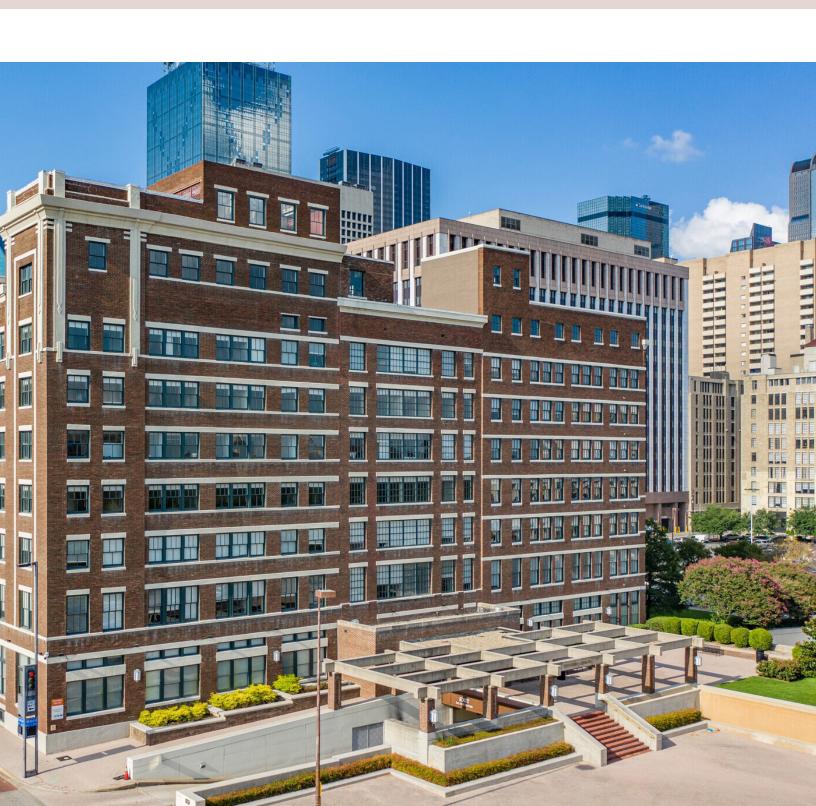

## 

Founders Square is a landmark for the Dallas community, and its esteemed brick architecture has garnered it three BOMA "Building of the Year" awards throughout its history. Originally built as a dry goods warehouse, it was converted to office in 1984, boasting timeless finishes that beautifully mix with modern accents in the skylit atrium lobby. Tenants also enjoy professional onsite management provided by the long-term ownership group, Wi-Fi-enabled common areas, an on-site deli, an ATM, and a 60-seat conference facility/game room. One of the top advantages of Founders Square its recently renovated (January 2024) underground parking garage offering one of the most seamless on-site parking experiences within the Dallas CBD. Still, the central location also makes for a highly walkable environment.

Tenants of Founders Square are placed at the doorstep of Dallas' top destinations and amenities. Hotspots like the AT&T Discovery District, Dallas Convention Center, and many state offices, including the county and federal courthouse are just a few blocks away. Public transit is a breeze, with multiple DART stations serving the office and Amtrak Union Station a five-minute walk away. Employees can walk to dozens of sought-after dining options and drinking holes, including Texas Spice, Bob's Steak & Chop House, The Woolworth, and Midnight Rambler. Discover the immense on-site and locational advantages of 900 Jackson Street with a superior space at Founders Square today.