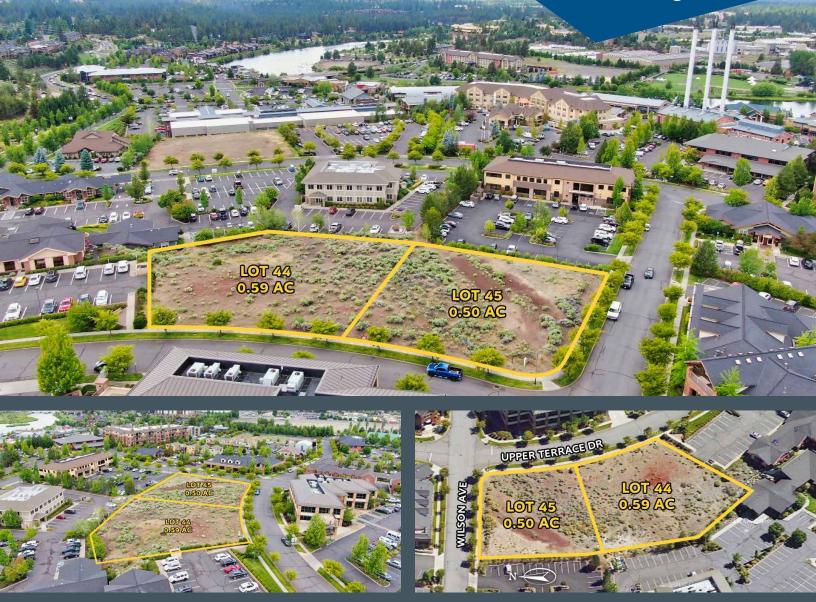

### Two Lots Available – Sold Together or Separate

**Lot Size:** Lot 44 – 0.59 Acre Lot 45 – 0.50 Acre Lot Address: 455 SW Upper Terrace Dr. 317 SW Wilson Ave. **Price:** \$1,182,000 (\$46/SF) \$915,000 (\$42/SF)

Lots 44 & 45 – 1.09 Acres

\$2,092,622

### Highlights

- Great development opportunity in the Old Mill District
- Potential mountain views
- Perfect for owner user or speculative development – current office vacancy rate is 3%
- Suitable for a wide variety of uses including retail, restaurants, office, hotels, apartments and condos
- Great access to and from Highway 97 and 3rd Street
- Located within the Opportunity Zone
- Zoned Mixed Riverfront (MR)
- Curbs and sidewalks in-place