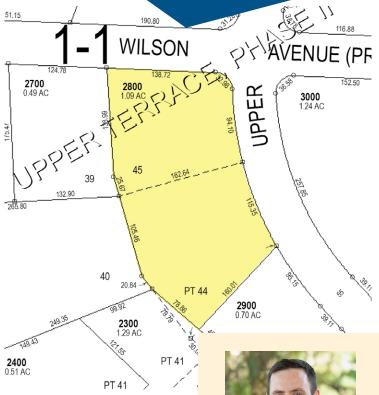

### Two Lots Available – Sold Together or Separate

**Lot Size:** Lot 44 – 0.59 Acre Lot 45 – 0.50 Acre Lot Address: 455 SW Upper Terrace Dr. 317 SW Wilson Ave. **Price:** \$1,182,000 (\$46/SF) \$915,000 (\$42/SF)

Lots 44 & 45 – 1.09 Acres

\$2,092,622