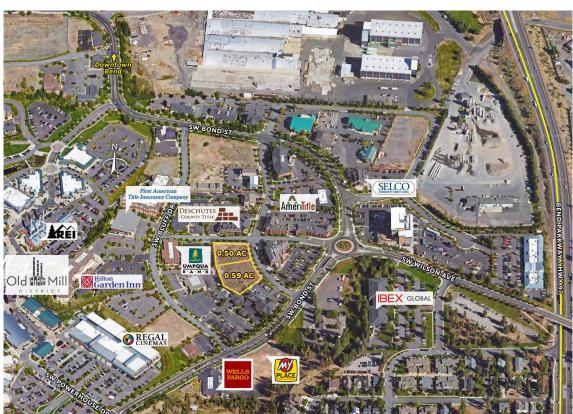

## MR Zoned Land in the Old Mill District

### Highlights

- Great development opportunity in the Old Mill District
- Potential mountain views
- Perfect for owner user or speculative development – current office vacancy rate is 3%
- Suitable for a wide variety of uses including retail, restaurants, office, hotels, apartments and condos
- Great access to and from Highway 97 and 3rd Street
- Located within the Opportunity Zone
- Zoned Mixed Riverfront (MR)
- Curbs and sidewalks in-place