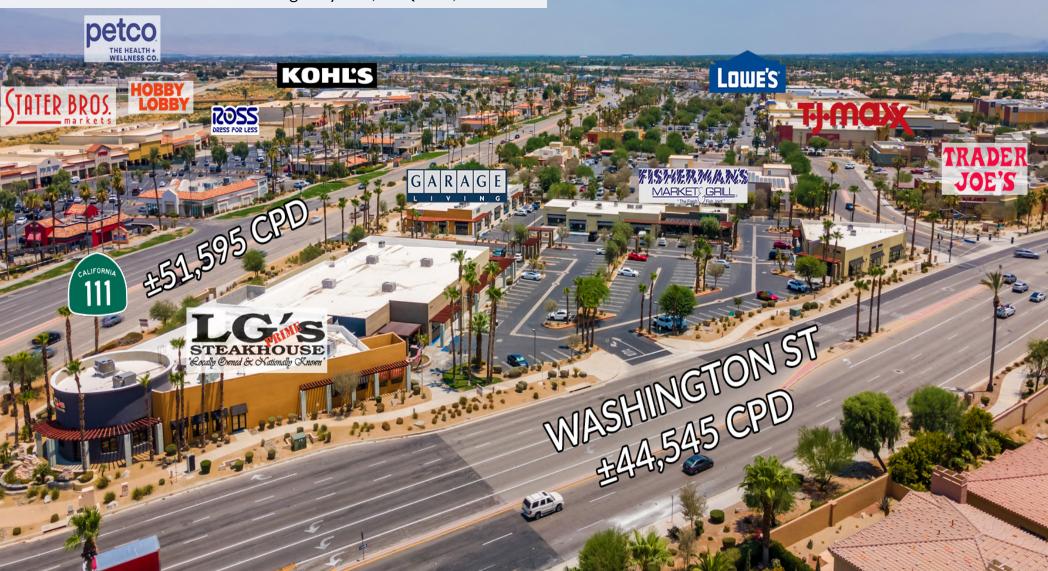

### LA QUINTA COURT

# RETAIL AVAILABLE FOR LEASE

78525 Highway 111, La Quinta, CA 92253

#### **HIGHLIGHTS**

- La Quinta Court is at the intersection of Highway 111 and Washington Street and is considered one of the best locations in the Coachella Valley with approximately 96,140 cars per day at the intersection!
- If you say you are located at the "LG's Steakhouse" center in La Quinta, everyone will know where you are located.
- Easy access off of Highway 111, Washington Street, or at the signalized intersection of Simon Drive which connects back to Highway 111.
- Great co-tenancy with:
  - O LG's Prime Steakhouse the place to go for the ultimate Prime Steak Eating experience. Whether dining as a couple or a private party, LG's Prime Steakhouse is one of Coachella Valley's ultimate fine dining experiences.
  - o Fisherman's Market Grill one of the premier seafood restaurants in the valley with locations in Palm Springs, Palm Desert, and La Quinta. Also operate Shanghai Reds in Palm Springs, Fisherman's Landing at the JW Marriot, and Fisherman's Grotto in Palm Desert.
  - O Garage Living the place to go when you want to turn your garage into a special destination.
  - O La Quinta Pet Hospital.
- Junior Anchor Opportunity Available
- Constructed in 2001, this well designed and architecturally appealing center looks like it was recently constructed. The ownership takes great pride in keeping La Quinta Court well maintained and attractive for its tenant's clients.