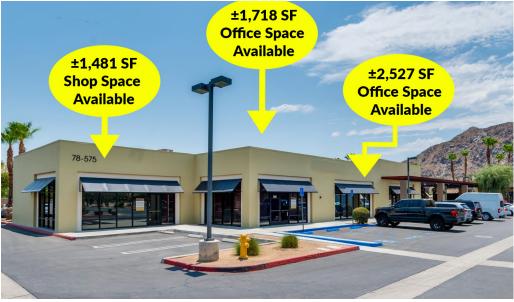

### **PROPERTY** OVERVIEW

#### **HIGHLIGHTS**

- La Quinta Court is at the intersection of Highway 111 and Washington Street and is considered one of the best locations in the Coachella Valley with approximately 96,140 cars per day at the intersection!
- If you say you are located at the "LG's Steakhouse" center in La Quinta, everyone will know where you are located.
- Easy access off of Highway 111, Washington Street, or at the signalized intersection of Simon Drive which connects back to Highway 111.
- Great co-tenancy with:
  - O LG's Prime Steakhouse the place to go for the ultimate Prime Steak Eating experience. Whether dining as a couple or a private party, LG's Prime Steakhouse is one of Coachella Valley's ultimate fine dining experiences.
  - o Fisherman's Market Grill one of the premier seafood restaurants in the valley with locations in Palm Springs, Palm Desert, and La Quinta. Also operate Shanghai Reds in Palm Springs, Fisherman's Landing at the JW Marriot, and Fisherman's Grotto in Palm Desert.
  - O Garage Living the place to go when you want to turn your garage into a special destination.
  - O La Quinta Pet Hospital.
- Junior Anchor Opportunity Available
- Constructed in 2001, this well designed and architecturally appealing center looks like it was recently constructed. The ownership takes great pride in keeping La Quinta Court well maintained and attractive for its tenant's clients.