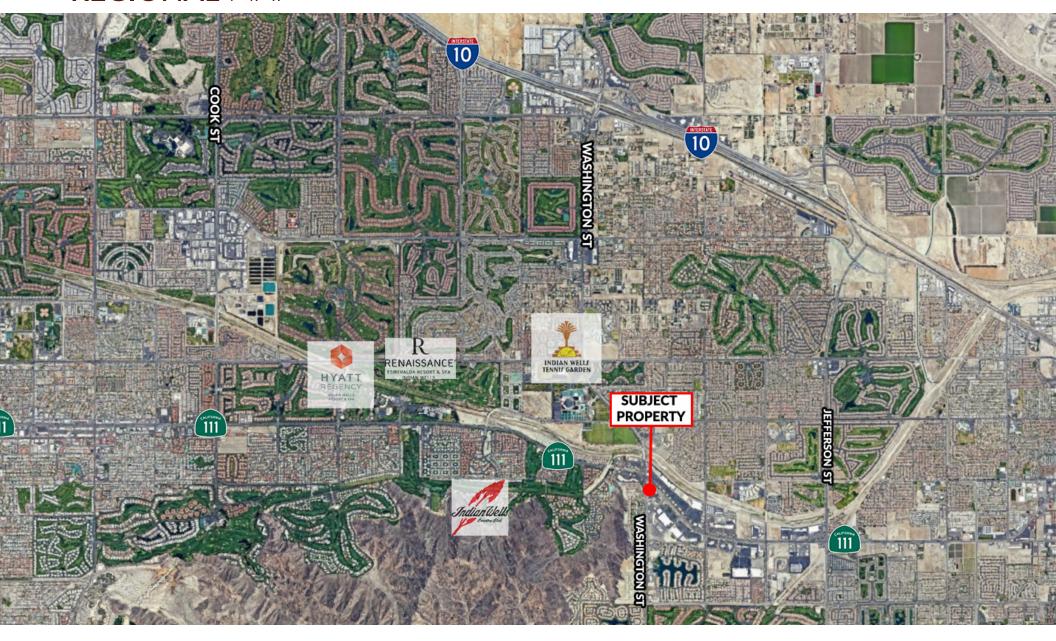

s one of Coachella Valley's ultimate fine dining experiences.
  - o Fisherman's Market Grill one of the premier seafood restaurants in the valley with locations in Palm Springs, Palm Desert, and La Quinta. Also operate Shanghai Reds in Palm Springs, Fisherman's Landing at the JW Marriot, and Fisherman's Grotto in Palm Desert.
  - O Garage Living the place to go when you want to turn your garage into a special destination.
  - O La Quinta Pet Hospital.
- Junior Anchor Opportunity Available
- Constructed in 2001, this well designed and architecturally appealing center looks like it was recently constructed. The ownership takes great pride in keeping La Quinta Court well maintained and attractive for its tenant's clients.



## **SITE PLAN**





## **RETAILER** MAP





## **REGIONAL** MAP





## **DEMOGRAPHICS**

|                               | 5 min