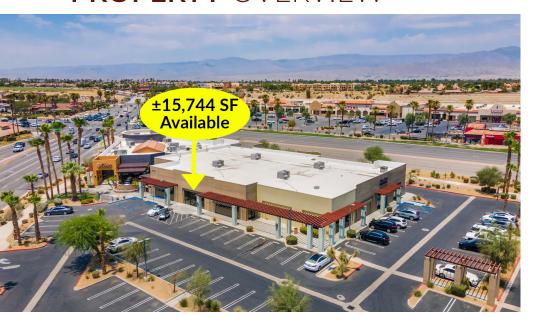

### **PROPERTY** OVERVIEW

#### **HIGHLIGHTS**

- La Quinta Court is at the intersection of Highway 111 and Washington Street and is considered one of the best locations in the Coachella Valley with approximately 96,140 cars per day at the intersection!
- If you say you are located at the "LG's Steakhouse" center in La Quinta, everyone will know where you are located.
- Easy access off of Highway 111, Washington Street, or at the signalized intersection of Simon Drive which connects back to Highway 111.
- Great co-tenancy with:
  - O LG's Prime Steakhouse the place to go for the ultimate Prime Steak Eating experience. Whether dining as a couple or a private party, LG's Prime Steakhouse is one of Coachella Valley's ultimate fine dining experiences.
  - o Fisherman's Market Grill one of the premier seafood restaurants in the valley with locations in Palm Springs, Palm Desert, and La Quinta. Also operate Shanghai Reds in Palm Springs, Fisherman's Landing at the JW Marriot, and Fisherman's Grotto in Palm Desert.
  - O Garage Living the place to go when you want to turn your garage into a special destination.
  - O La Quinta Pet Hospital.
- Junior Anchor Opportunity Available
- Constructed in 2001, this well designed and architecturally appealing center looks like it was recently constructed. The ownership takes great pride in keeping La Quinta Court well maintained and attractive for its tenant's clients.