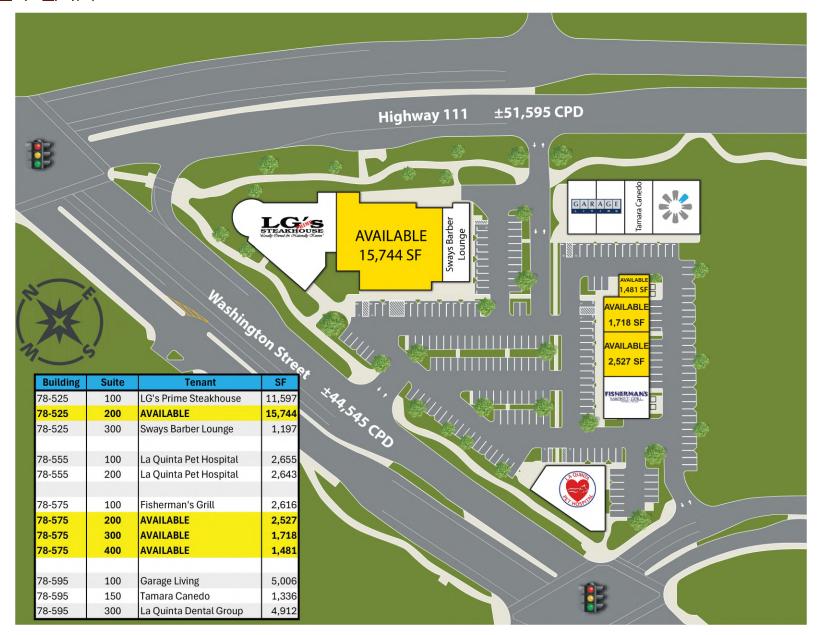

## **SITE PLAN**

#### **HIGHLIGHTS**

- La Quinta Court is at the intersection of Highway 111 and Washington Street and is considered one of the best locations in the Coachella Valley with approximately 96,140 cars per day at the intersection!
- If you say you are located at the "LG's Steakhouse" center in La Quinta, everyone will know where you are located.
- Easy access off of Highway 111, Washington Street, or at the signalized intersection of Simon Drive which connects back to Highway 111.
- Great co-tenancy with:
  - O LG's Prime Steakhouse the place to go for the ultimate Prime Steak Eating experience. Whether dining as a couple or a private party, LG's Prime Steakhouse is one of Coachella Valley's ultimate fine dining experiences.
  - o Fisherman's Market Grill one of the premier seafood restaurants in the valley with locations in Palm Springs, Palm Desert, and La Quinta. Also operate Shanghai Reds in Palm Springs, Fisherman's Landing at the JW Marriot, and Fisherman's Grotto in Palm Desert.
  - O Garage Living the place to go when you want to turn your garage into a special destination.
  - O La Quinta Pet Hospital.
- Junior Anchor Opportunity Available
- Constructed in 2001, this well designed and architecturally appealing center looks like it was recently constructed. The ownership takes great pride in keeping La Quinta Court well maintained and attractive for its tenant's clients.