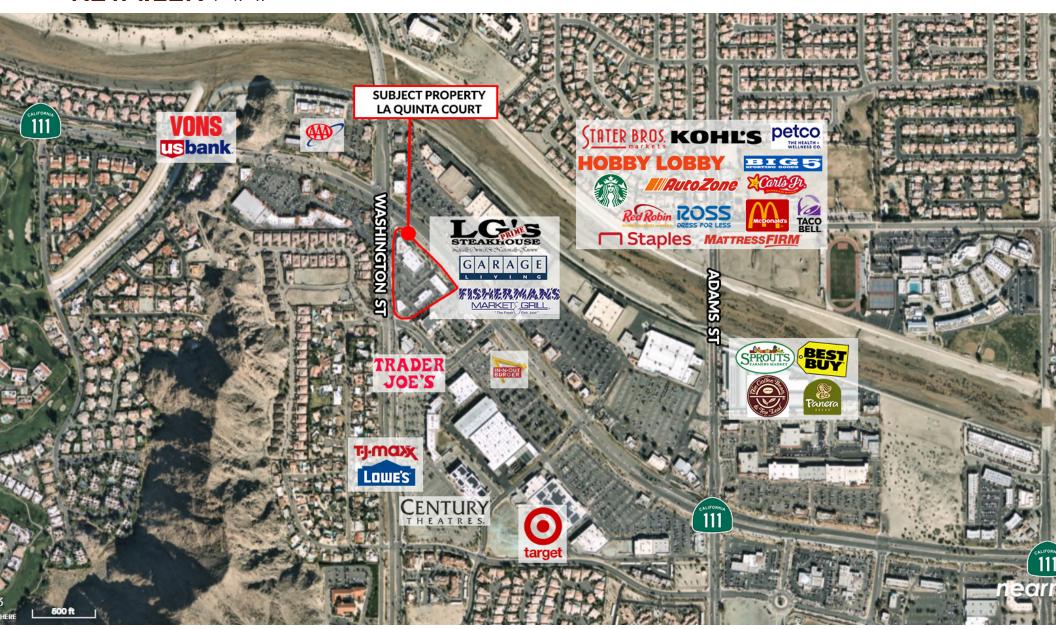

## **RETAILER** MAP

#### **HIGHLIGHTS**

- La Quinta Court is at the intersection of Highway 111 and Washington Street and is considered one of the best locations in the Coachella Valley with approximately 96,140 cars per day at the intersection!
- If you say you are located at the "LG's Steakhouse" center in La Quinta, everyone will know where you are located.
- Easy access off of Highway 111, Washington Street, or at the signalized intersection of Simon Drive which connects back to Highway 111.
- Great co-tenancy with:
  - O LG's Prime Steakhouse the place to go for the ultimate Prime Steak Eating experience. Whether dining as a couple or a private party, LG's Prime Steakhouse is one of Coachella Valley's ultimate fine dining experiences.
  - o Fisherman's Market Grill one of the premier seafood restaurants in the valley with locations in Palm Springs, Palm Desert, and La Quinta. Also operate Shanghai Reds in Palm Springs, Fisherman's Landing at the JW Marriot, and Fisherman's Grotto in Palm Desert.
  - O Garage Living the place to go when you want to turn your garage into a special destination.
  - O La Quinta Pet Hospital.
- Junior Anchor Opportunity Available
- Constructed in 2001, this well designed and architecturally appealing center looks like it was recently constructed. The ownership takes great pride in keeping La Quinta Court well maintained and attractive for its tenant's clients.