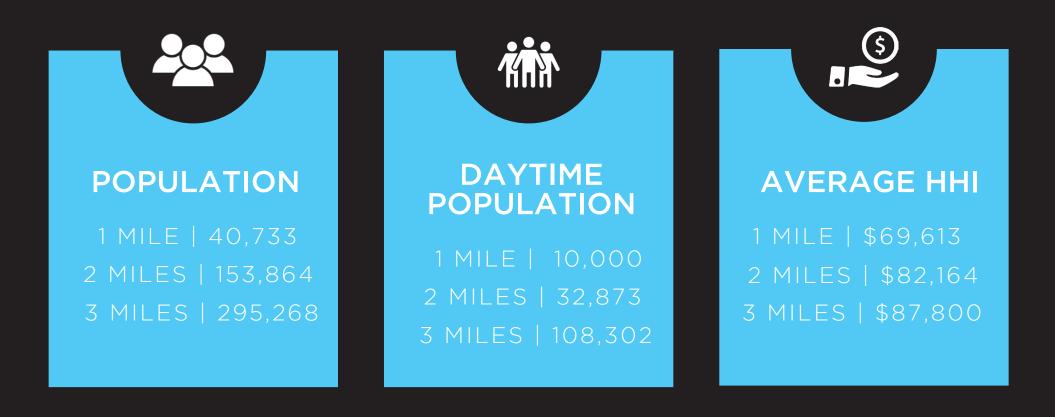

REGIONAL MEDICAL CENTER 2,000+ EMPLOYEES



2102 & 2122 MCKEE ROAD SAN JOSE, CA | RETAIL AVAILABLE FOR LEASE

30,485 AD

ACKSON AVE

Wendy's 🔕

the **econic** company®

SITE

## PROPERTY PROFILE

• LOCATION:

 2102 & 2122 McKee Road San Jose, CA

#### • AVAILABLE SF:

•± 1,800 SF (Existing Restaurant)

• Drive-Thru Pad Available (Ground Lease)

LEASE PRICE:
Please Inquire W/ Broker

## PROPERTY HIGHLIGHTS

Restaurant Ready Space Available

Signalized Intersection

 Adjacent to Regional Medical Center with over 2,000 Employees

Fronting High Traffic East/West Arterial

Underserved Trade Area





# DEMOGRAPHICS



### TRAFFIC COUNTS

Mckee RoadN Jackson Avenue

25,037 ADT 30,485 ADT







### **JAMES CHUNG**

### Founder & Principal

jchung@theeconiccompany.com (408) 400-7017 CalDRE LIC #01408190

### MIKE CONROY

Director mconroy@theeconiccompany.com (408) 400-7061 CalDRE LIC# 02046912

The Econic Company Copyright 2021. No warranty or representation, express or implied, is made to the accuracy or completeness of the information contained herein, and same is submitted subject to errors, omissions, change of price, rental or other conditions, withdrawal without notice, and to any special listing conditions imposed by the property owner(s). As applicable, we make no representation as to the condition of the property (or properties) in question.