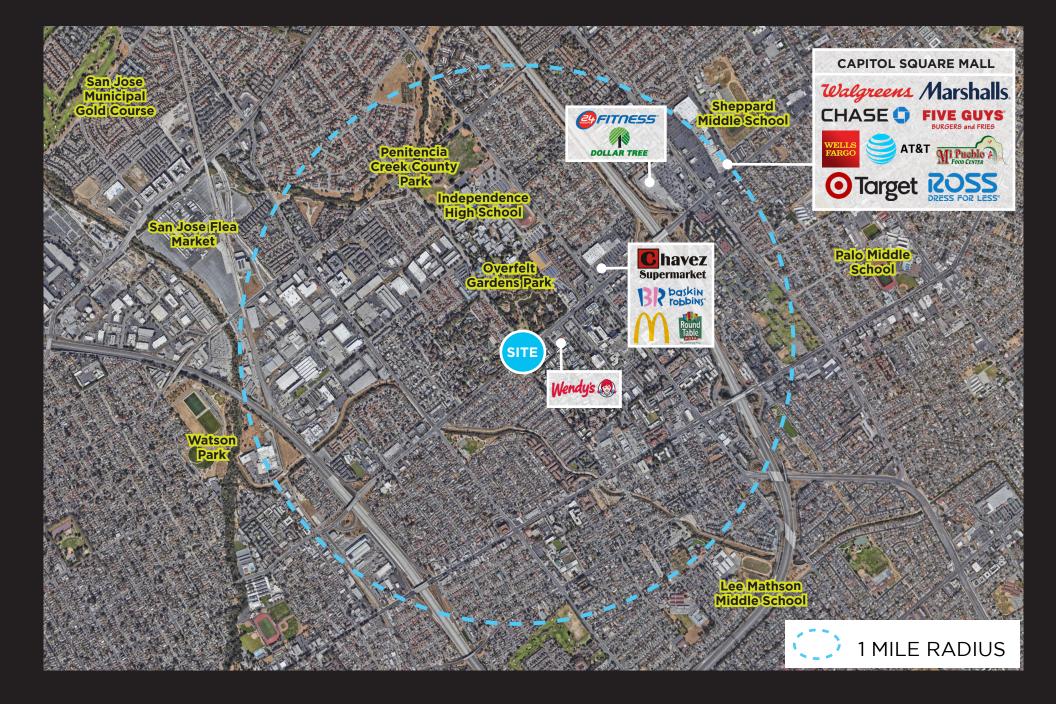

## PROPERTY HIGHLIGHTS

Restaurant Ready Space Available

Signalized Intersection

 Adjacent to Regional Medical Center with over 2,000 Employees

Fronting High Traffic East/West Arterial

Underserved Trade Area

### TRAFFIC COUNTS

Mckee RoadN Jackson Avenue

25,037 ADT 30,485 ADT