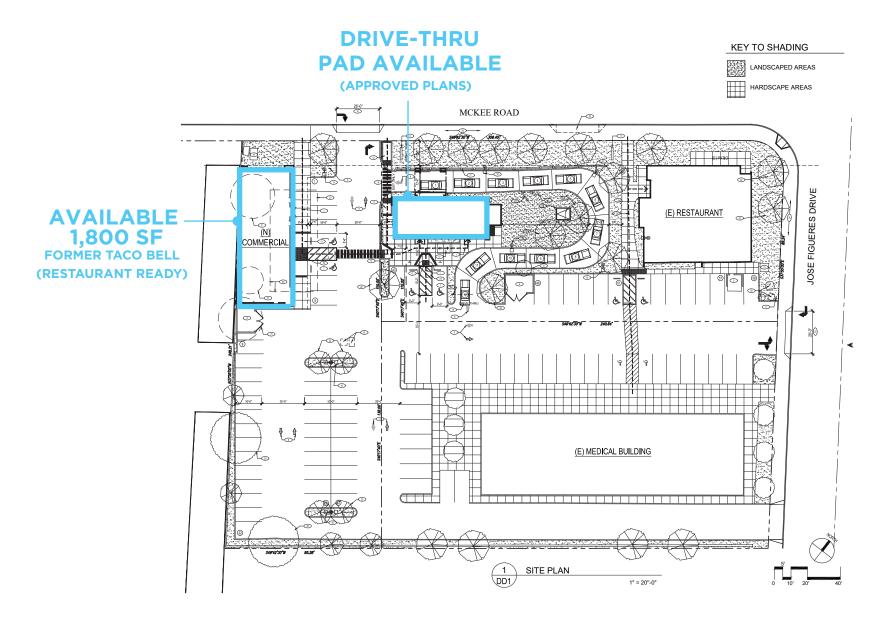

#### • AVAILABLE SF:

•± 1,800 SF (Existing Restaurant)

• Drive-Thru Pad Available (Ground Lease)

LEASE PRICE:
Please Inquire W/ Broker

## PROPERTY HIGHLIGHTS

Restaurant Ready Space Available

Signalized Intersection

 Adjacent to Regional Medical Center with over 2,000 Employees

Fronting High Traffic East/West Arterial

Underserved Trade Area