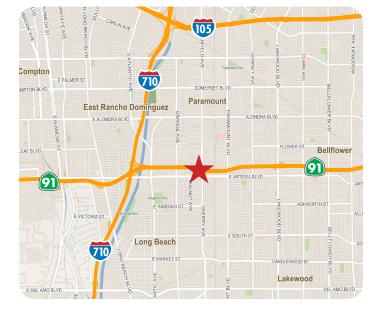

#### FOR SALE / FOR LEASE >

# Redevelopment Opportunity

Colliers International

6701 CHERRY AVENUE, LONG BEACH, CA



#### **Property Features**

- > Total Land: ± 26,337 SF (0.60 Acres)
- > Buildings:
  - Commercial: ± 1,984 SF
    - Residential: ± 768 SF & ±768 SF
- > Zoned: LBCCA
  - Commercial Community Automobile
  - Various Permitted Uses:
  - Auto Detailing
  - Restaurant
  - Banking/ATM
  - Fitness Centers (Crossfit)
- > Multiple Driveways Entrances
- > Major Street Frontage
- > Fully Fenced



### Contact Us

LARY CARLTON Senior Vice President License No. 01222308 562 547 8994 lary.carlton@colliers.com KYLE DEGENER Associate Vice President License No. 01950430 310 321 1805 kyle.degener@colliers.com COLLIERS INTERNATIONAL 2121 Rosecrans Avenue Suite 3301 El Segundo, CA 90245

www.colliers.com

Colliers International makes no guarantees, representations or warranties of any kind, expressed or implied, regarding the information including, but not limited to, warranties of content, accuracy and reliability. This publication is the copyrighted property of Colliers International and /or its licensor(s). 2010. All rights reserved.

FOR SALE / FOR LEASE >

# Redevelopment Opportunity

Colliers INTERNATIONAL

6701 CHERRY AVENUE, LONG BEACH, CA

## Aerial Map



## **Property Photos**