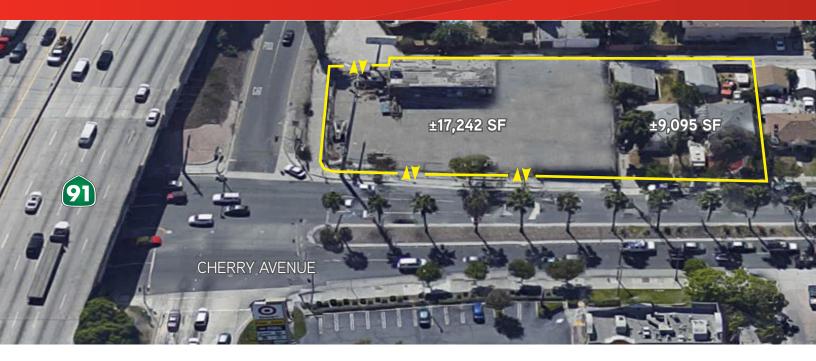

#### **Property Features**

- > Total Land: ± 26,337 SF (0.60 Acres)
- > Buildings:
  - Commercial: ± 1,984 SF
    - Residential: ± 768 SF & ±768 SF
- > Zoned: LBCCA
  - Commercial Community Automobile
  - Various Permitted Uses:
  - Auto Detailing
  - Restaurant
  - Banking/ATM
  - Fitness Centers (Crossfit)
- > Multiple Driveways Entrances
- > Major Street Frontage
- > Fully Fenced

## Aerial Map