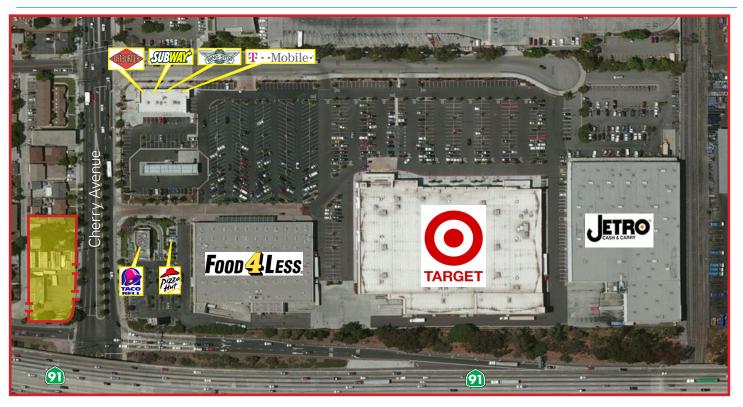

rontage
- > Fully Fenced



### Contact Us

LARY CARLTON Senior Vice President License No. 01222308 562 547 8994 lary.carlton@colliers.com KYLE DEGENER Associate Vice President License No. 01950430 310 321 1805 kyle.degener@colliers.com COLLIERS INTERNATIONAL 2121 Rosecrans Avenue Suite 3301 El Segundo, CA 90245

www.colliers.com

Colliers International makes no guarantees, representations or warranties of any kind, expressed or implied, regarding the information including, but not limited to, warranties of content, accuracy and reliability. This publication is the copyrighted property of Colliers International and /or its licensor(s). 2010. All rights reserved.

FOR SALE / FOR LEASE >

# Redevelopment Opportunity

Colliers INTERNATIONAL

6701 CHERRY AVENUE, LONG BEACH, CA

## Aerial Map



## **Property Photos**



### Contact Us

LARY CARLTON Senior Vice President License No. 01222308 562 547 8774 lary.carlton@colliers.com KYLE DEGENER Associate Vice President License No. 01950430 310 321 1805 kyle.degener@colliers.com COLLIERS INTERNATIONAL 2121 Rosecrans Avenue Suite 3301 El Segundo, CA 90245

www.colliers.com

Colliers International makes no guarantees, representations or warranties of any kind, expressed or implied, regarding the information including, but not limited to, warranties of content, accuracy and reliability. This publication is the copyrighted property of Colliers International and /or its licensor(s). 2010. All rights reserved.