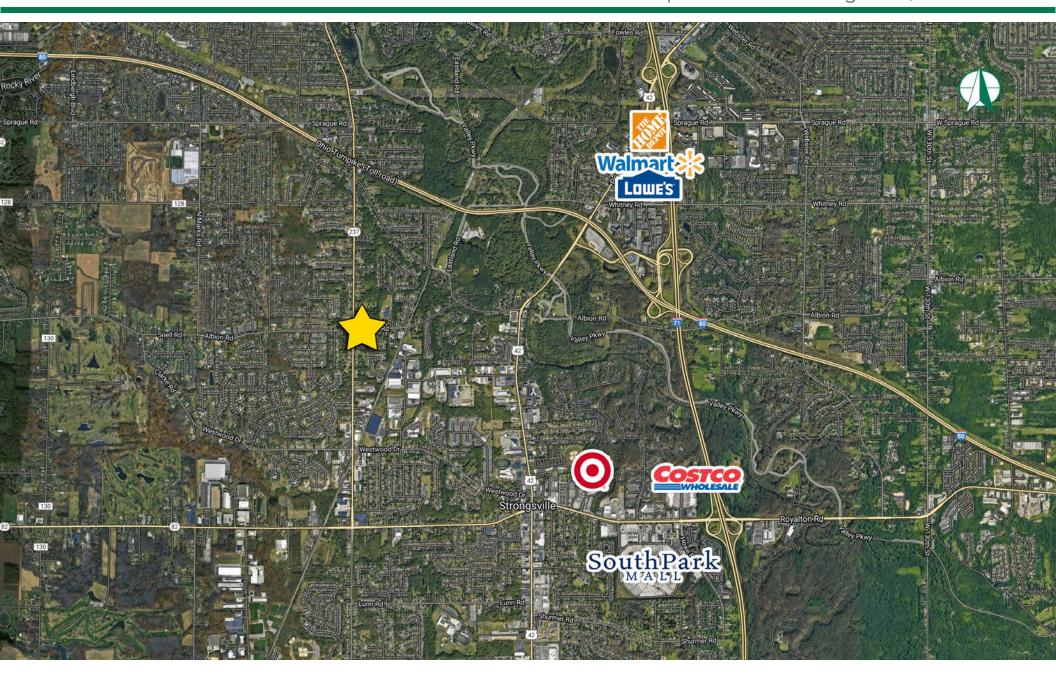

#### HIGHLIGHTS

- > 2,000 SF endcap available
- Great visibility at signalized intersection
- Located on the corner of Prospect and Albion Roads with over 16,000 VPD

ANCHOR RETAIL

- ▶ High average household income within a one (1) mile radius
- ▶ Join Subway, Elegant Embroidery, Music Workshop, and others.
- COMING SOON: Meat & Masala Mart