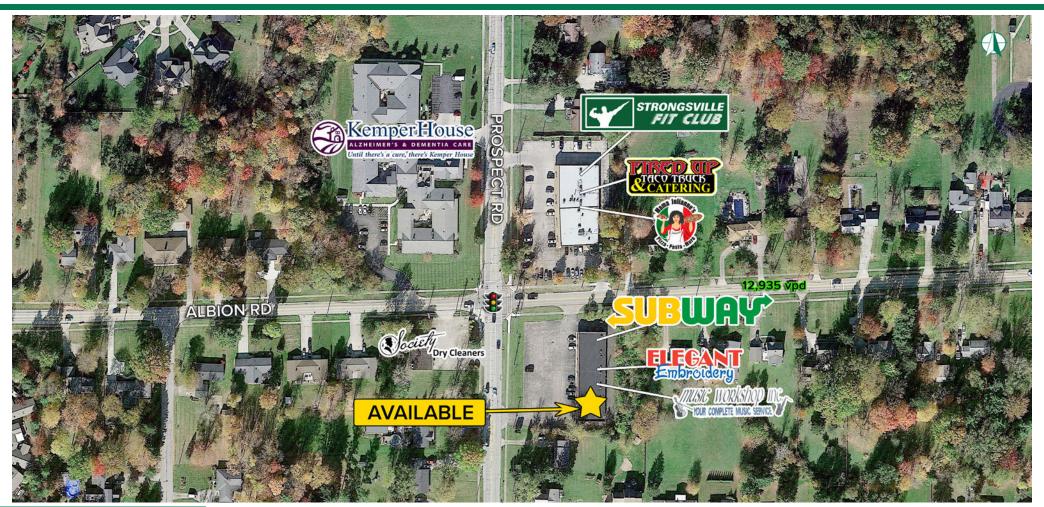

#### HIGHLIGHTS

- > 2,000 SF endcap available
- Great visibility at signalized intersection
- Located on the corner of Prospect and Albion Roads with over 16,000 VPD

ANCHOR RETAIL

- ▶ High average household income within a one (1) mile radius
- ▶ Join Subway, Elegant Embroidery, Music Workshop, and others.
- COMING SOON: Meat & Masala Mart

ALLISON GIOMUSO | 216.342.2620 | agiomuso@anchorretail.com