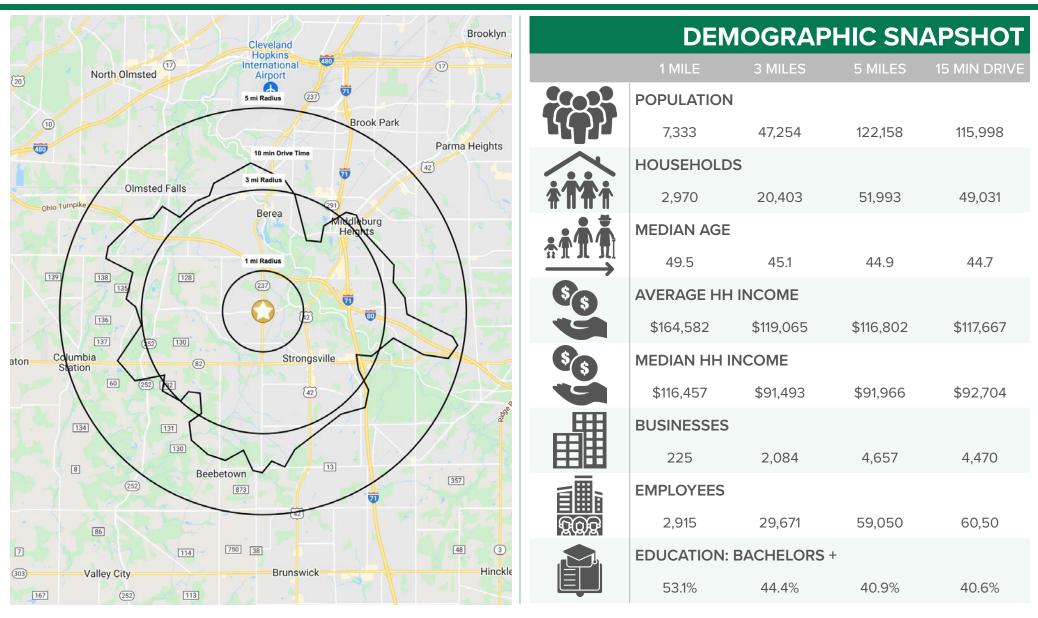

#### HIGHLIGHTS

- > 2,000 SF endcap available
- Great visibility at signalized intersection
- Located on the corner of Prospect and Albion Roads with over 16,000 VPD

ANCHOR RETAIL

- ▶ High average household income within a one (1) mile radius
- ▶ Join Subway, Elegant Embroidery, Music Workshop, and others.
- COMING SOON: Meat & Masala Mart